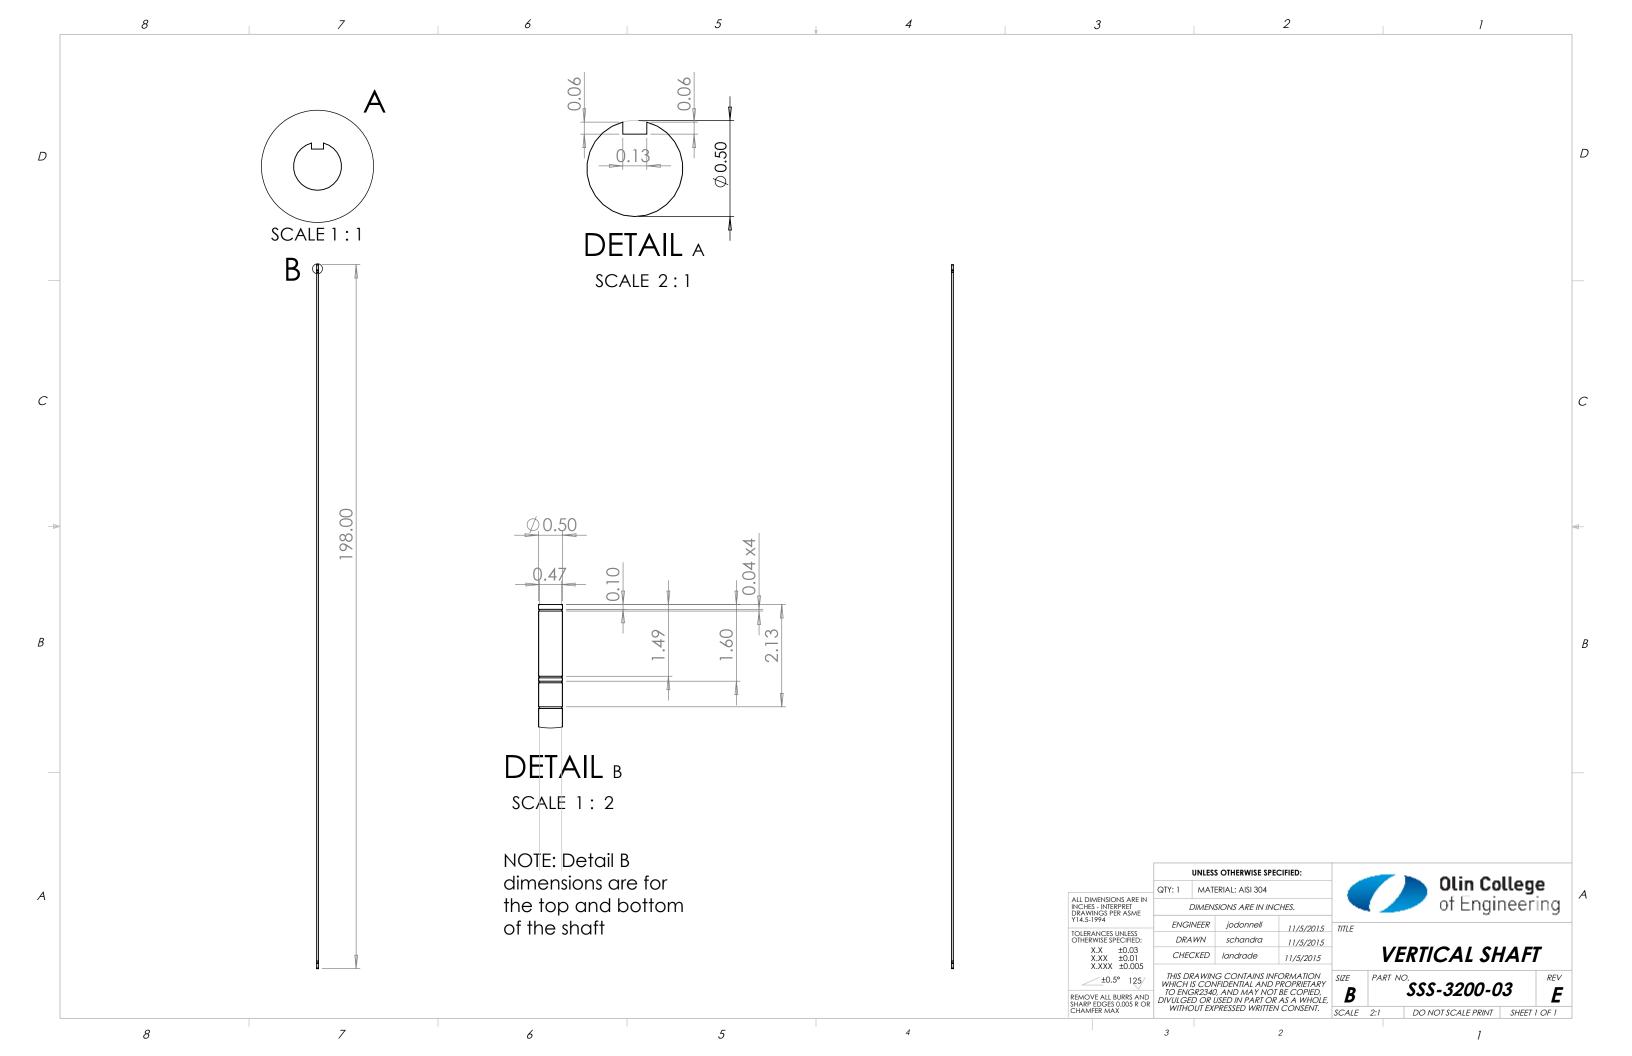

## **TEAM TRANSMISSION PROJECT**

ENGR 3330 FALL 2015

STORMY SEA SKIPPER

LINDSEY ANDRADE, KIKI CHANDRA, JULIA O'DONNELL, ABI RODRIGUES, TONI SAYLOR

| 70.40 |
|-------|

|                                                                  |                                                                                | UNLESS OTHERWISE SPECIFIED: |                                   |             |        |                   | A1:            | Olin College |      |                 |  |  |
|------------------------------------------------------------------|--------------------------------------------------------------------------------|-----------------------------|-----------------------------------|-------------|--------|-------------------|----------------|--------------|------|-----------------|--|--|
|                                                                  | QTY: 2                                                                         | MAT                         | ERIAL: N/A                        |             |        |                   |                |              |      |                 |  |  |
| ALL DIMENSIONS ARE IN<br>INCHES - INTERPRET<br>DRAWINGS PER ASME |                                                                                | IMENSIONS ARE IN INCHES.    |                                   |             |        |                   | of Engineering |              |      |                 |  |  |
| Y14.5-1994                                                       | ENGI                                                                           | NEER                        | tsaylor                           | 11/8/2015   | TITI F |                   |                |              |      |                 |  |  |
| TOLERANCES UNLESS<br>OTHERWISE SPECIFIED:                        | DRAWN                                                                          |                             | tsaylor                           | 11/8/2015   |        |                   |                |              |      |                 |  |  |
| X.X ±0.03<br>X.XX ±0.01<br>X.XXX ±0.005                          | CHEC                                                                           | CKED                        | jodonnell                         | 11/8/2015   | 0      | Outside Cam Shaft |                |              |      | <i>Assembly</i> |  |  |
| ±0.5° 125/                                                       | WHICH I                                                                        | S COM                       | IG CONTAINS INI<br>NFIDENTIAL AND | PROPRIETARY | SIZE   | PART NO           | SSS-11         | <u>ດດ</u> ດ  | 0    | REV             |  |  |
| REMOVE ALL BURRS AND<br>SHARP EDGES 0.005 R OR                   | TO ENGR2340, AND MAY NOT BE COPIED,<br>DIVULGED OR USED IN PART OR AS A WHOLE, |                             |                                   |             | В      |                   | 333-11         | 00-0         | U    | G               |  |  |
| CHAMFER MAX                                                      | WITHOUT EXPRESSED WRITTEN CONSENT.                                             |                             |                                   | SCALE       | 1:16   | DO NOT SCAL       | E PRINT        | SHEET 1      | OF 1 |                 |  |  |
|                                                                  |                                                                                |                             |                                   |             |        |                   |                |              |      |                 |  |  |