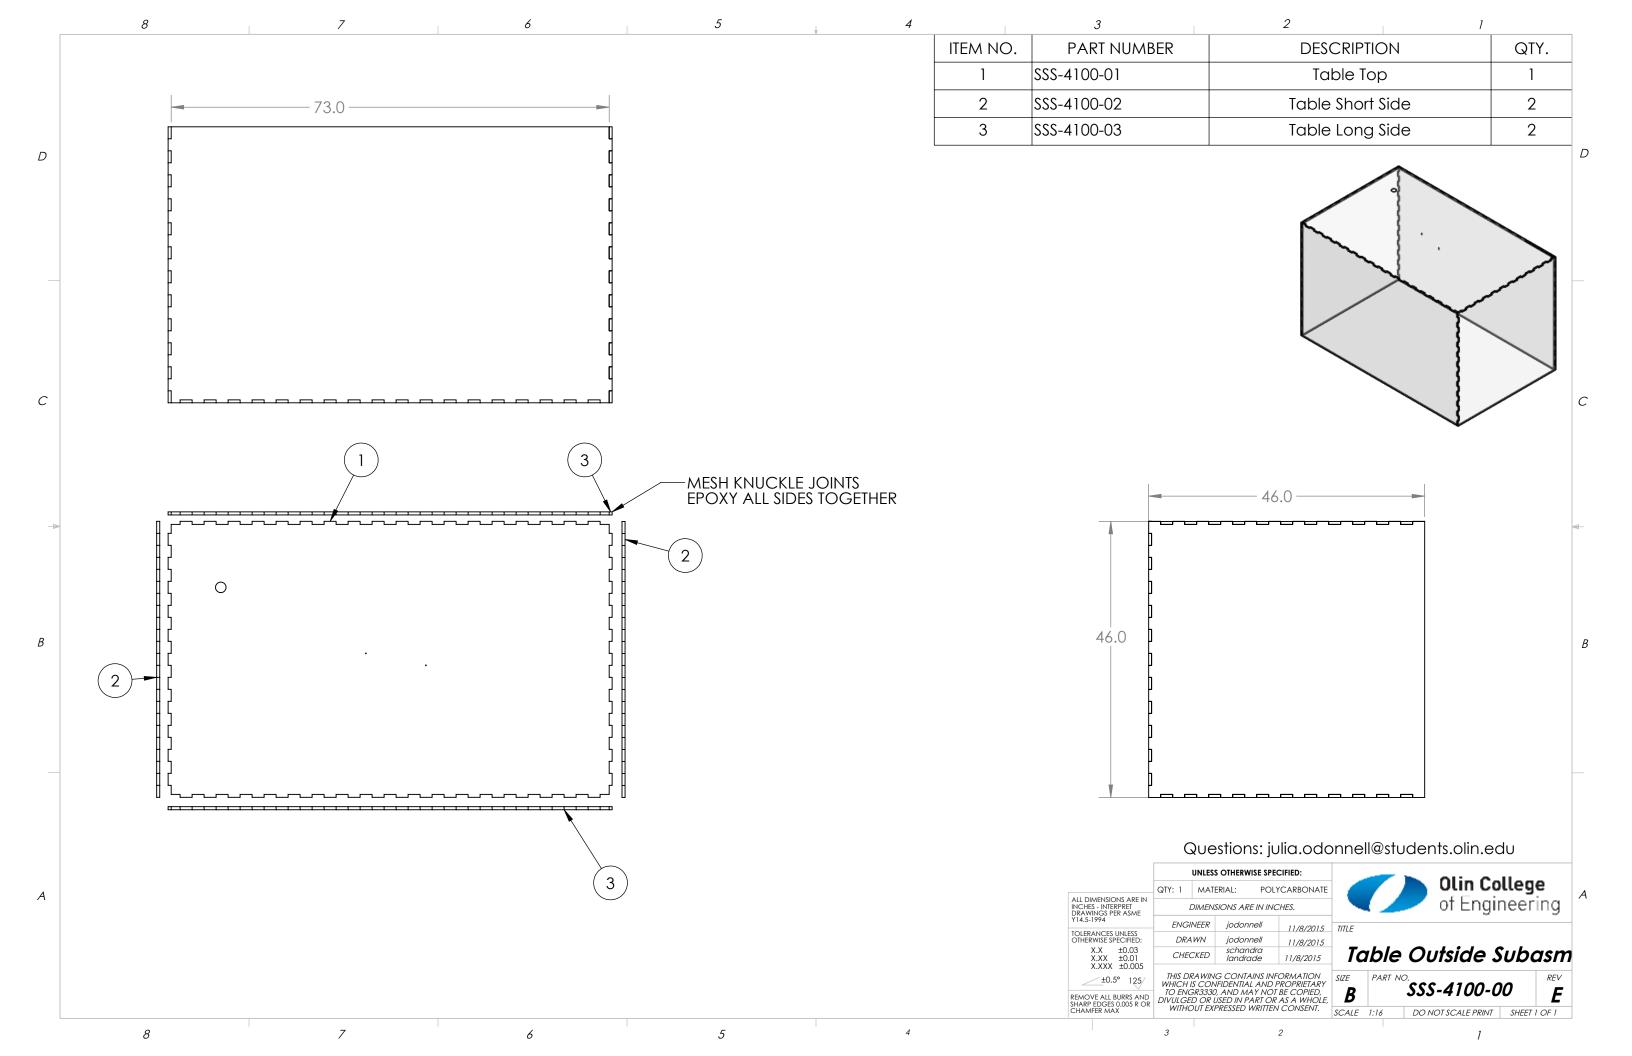

## **TEAM TRANSMISSION PROJECT**

ENGR 3330 FALL 2015

STORMY SEA SKIPPER

LINDSEY ANDRADE, KIKI CHANDRA, JULIA O'DONNELL, ABI RODRIGUES, TONI SAYLOR

| 70.40 |
|-------|

|                                                                  |                                                                                | UNLESS OTHERWISE SPECIFIED: |                                   |             |        |                   | A1:            | Olin College |      |                 |  |  |
|------------------------------------------------------------------|--------------------------------------------------------------------------------|-----------------------------|-----------------------------------|-------------|--------|-------------------|----------------|--------------|------|-----------------|--|--|
|                                                                  | QTY: 2                                                                         | MAT                         | ERIAL: N/A                        |             |        |                   |                |              |      |                 |  |  |
| ALL DIMENSIONS ARE IN<br>INCHES - INTERPRET<br>DRAWINGS PER ASME |                                                                                | IMENSIONS ARE IN INCHES.    |                                   |             |        |                   | of Engineering |              |      |                 |  |  |
| Y14.5-1994                                                       | ENGI                                                                           | NEER                        | tsaylor                           | 11/8/2015   | TITI F |                   |                |              |      |                 |  |  |
| TOLERANCES UNLESS<br>OTHERWISE SPECIFIED:                        | DRAWN                                                                          |                             | tsaylor                           | 11/8/2015   |        |                   |                |              |      |                 |  |  |
| X.X ±0.03<br>X.XX ±0.01<br>X.XXX ±0.005                          | CHEC                                                                           | CKED                        | jodonnell                         | 11/8/2015   | 0      | Outside Cam Shaft |                |              |      | <i>Assembly</i> |  |  |
| ±0.5° 125/                                                       | WHICH I                                                                        | S COM                       | IG CONTAINS INI<br>NFIDENTIAL AND | PROPRIETARY | SIZE   | PART NO           | SSS-11         | <u>ດດ</u> ດ  | 0    | REV             |  |  |
| REMOVE ALL BURRS AND<br>SHARP EDGES 0.005 R OR                   | TO ENGR2340, AND MAY NOT BE COPIED,<br>DIVULGED OR USED IN PART OR AS A WHOLE, |                             |                                   |             | В      |                   | 333-11         | 00-0         | U    | G               |  |  |
| CHAMFER MAX                                                      | WITHOUT EXPRESSED WRITTEN CONSENT.                                             |                             |                                   | SCALE       | 1:16   | DO NOT SCAL       | E PRINT        | SHEET 1      | OF 1 |                 |  |  |
|                                                                  |                                                                                |                             |                                   |             |        |                   |                |              |      |                 |  |  |