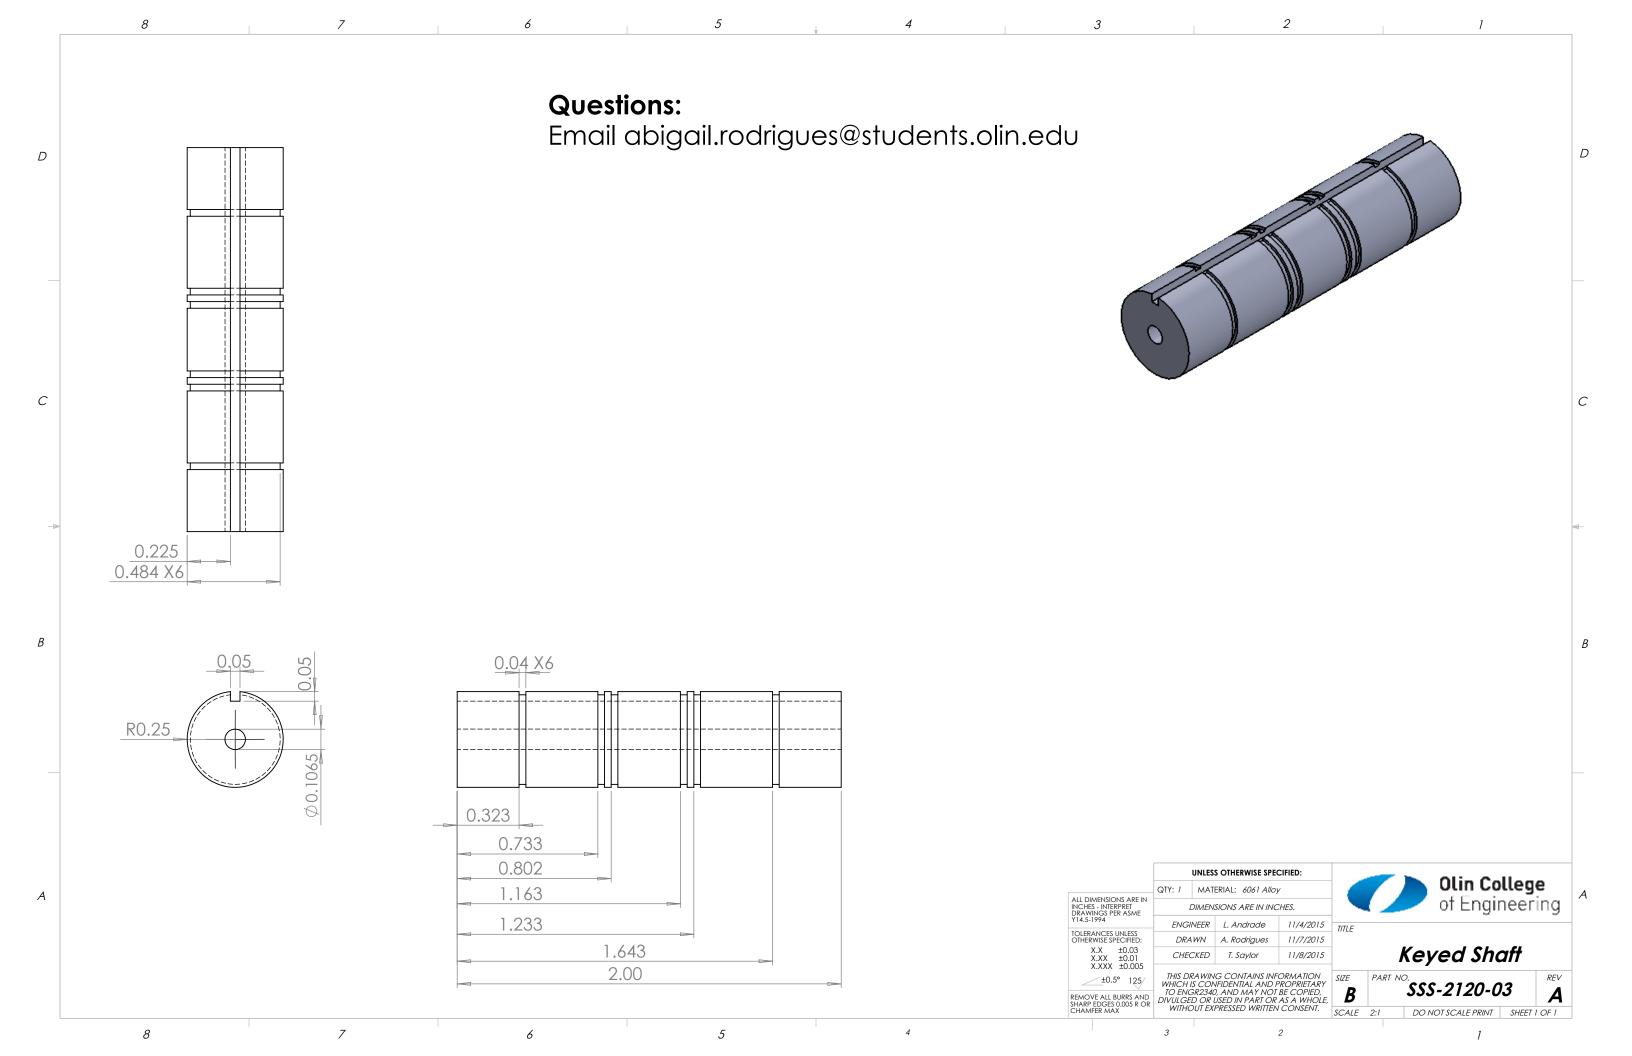

|                   | 333-11         | 00-0         | U    | G               |  |  |
| CHAMFER MAX                                                      | WITHOUT EXPRESSED WRITTEN CONSENT.                                             |                             |                                   | SCALE       | 1:16   | DO NOT SCAL       | E PRINT        | SHEET 1      | OF 1 |                 |  |  |
|                                                                  |                                                                                |                             |                                   |             |        |                   |                |              |      |                 |  |  |