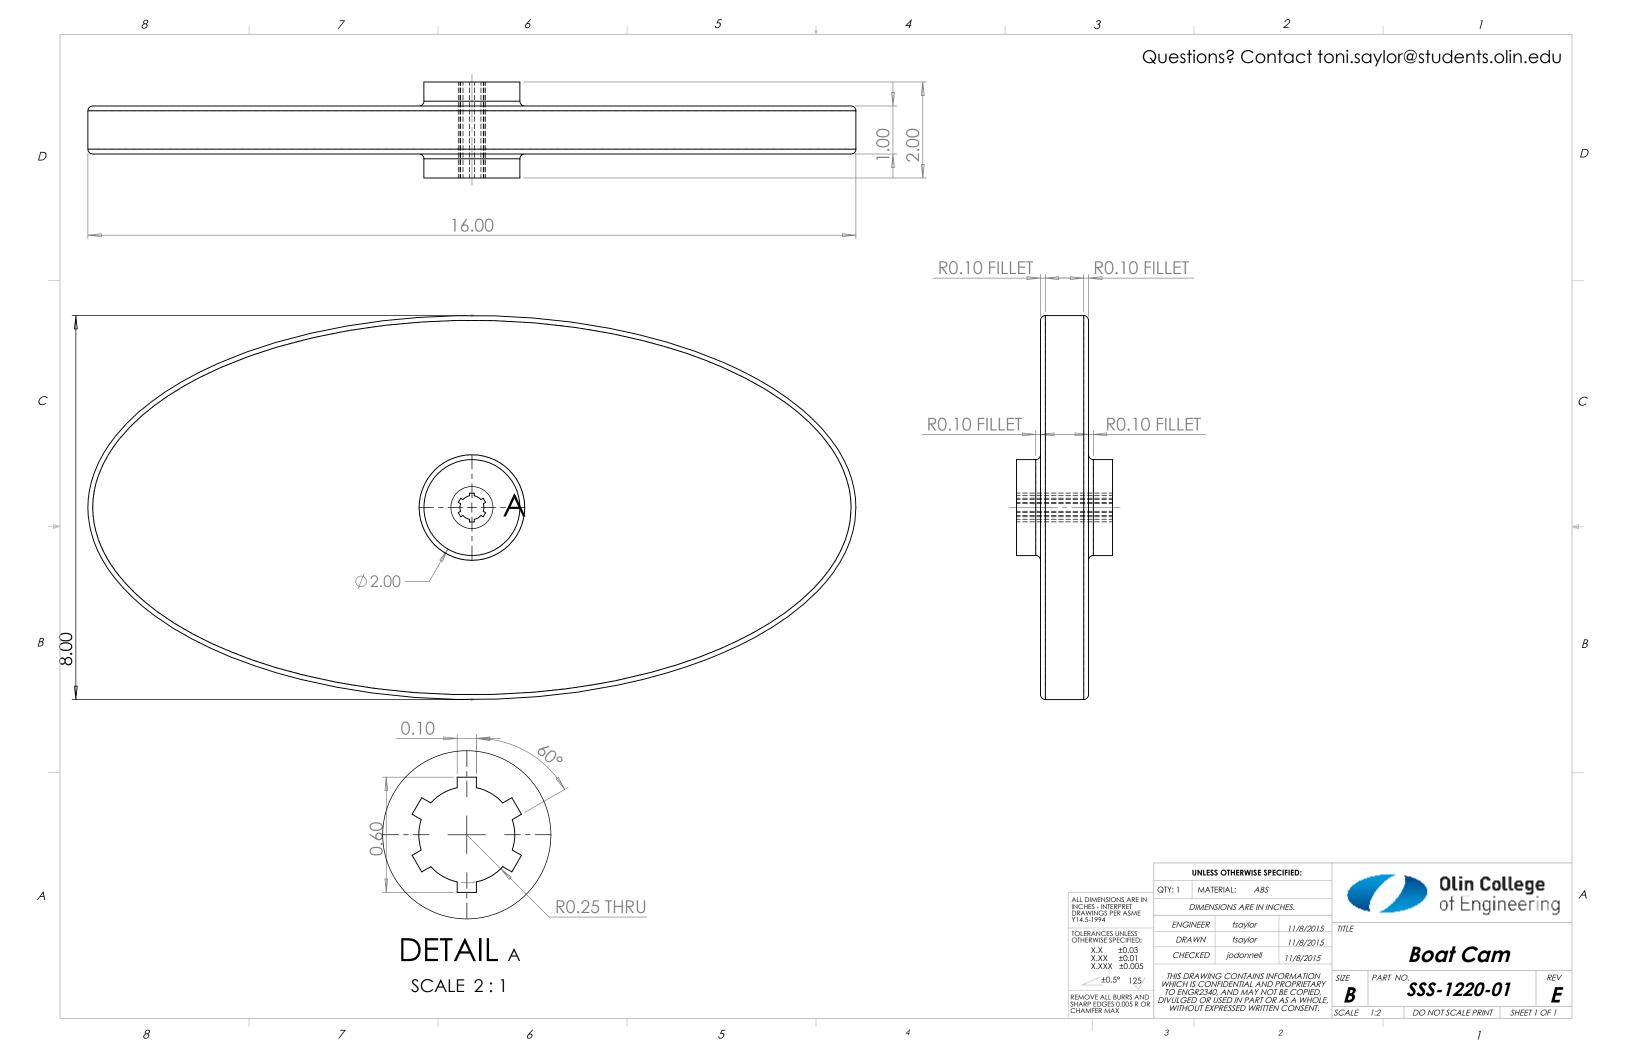

## **TEAM TRANSMISSION PROJECT**

ENGR 3330 FALL 2015

STORMY SEA SKIPPER

LINDSEY ANDRADE, KIKI CHANDRA, JULIA O'DONNELL, ABI RODRIGUES, TONI SAYLOR

| 70.40 |
|-------|

|                                                                  |                                                                                | UNLESS OTHERWISE SPECIFIED: |                                   |             |        |                   | A1:            | Olin College |      |                 |  |  |
|------------------------------------------------------------------|--------------------------------------------------------------------------------|-----------------------------|-----------------------------------|-------------|--------|-------------------|----------------|--------------|------|-----------------|--|--|
|                                                                  | QTY: 2                                                                         | MAT                         | ERIAL: N/A                        |             |        |                   |                |              |      |                 |  |  |
| ALL DIMENSIONS ARE IN<br>INCHES - INTERPRET<br>DRAWINGS PER ASME |                                                                                | IMENSIONS ARE IN INCHES.    |                                   |             |        |                   | of Engineering |              |      |                 |  |  |
| Y14.5-1994                                                       | ENGI                                                                           | NEER                        | tsaylor                           | 11/8/2015   | TITI F |                   |                |              |      |                 |  |  |
| TOLERANCES UNLESS<br>OTHERWISE SPECIFIED:                        | DRAWN                                                                          |                             | tsaylor                           | 11/8/2015   |        |                   |                |              |      |                 |  |  |
| X.X ±0.03<br>X.XX ±0.01<br>X.XXX ±0.005                          | CHEC                                                                           | CKED                        | jodonnell                         | 11/8/2015   | 0      | Outside Cam Shaft |                |              |      | <i>Assembly</i> |  |  |
| ±0.5° 125/                                                       | WHICH I                                                                        | S COM                       | IG CONTAINS INI<br>NFIDENTIAL AND | PROPRIETARY | SIZE   | PART NO           | SSS-11         | <u>ດດ</u> ດ  | 0    | REV             |  |  |
| REMOVE ALL BURRS AND<br>SHARP EDGES 0.005 R OR                   | TO ENGR2340, AND MAY NOT BE COPIED,<br>DIVULGED OR USED IN PART OR AS A WHOLE, |                             |                                   |             | В      |                   | 333-11         | 00-0         | U    | G               |  |  |
| CHAMFER MAX                                                      | WITHOUT EXPRESSED WRITTEN CONSENT.                                             |                             |                                   | SCALE       | 1:16   | DO NOT SCAL       | E PRINT        | SHEET 1      | OF 1 |                 |  |  |
|                                                                  |                                                                                |                             |                                   |             |        |                   |                |              |      |                 |  |  |