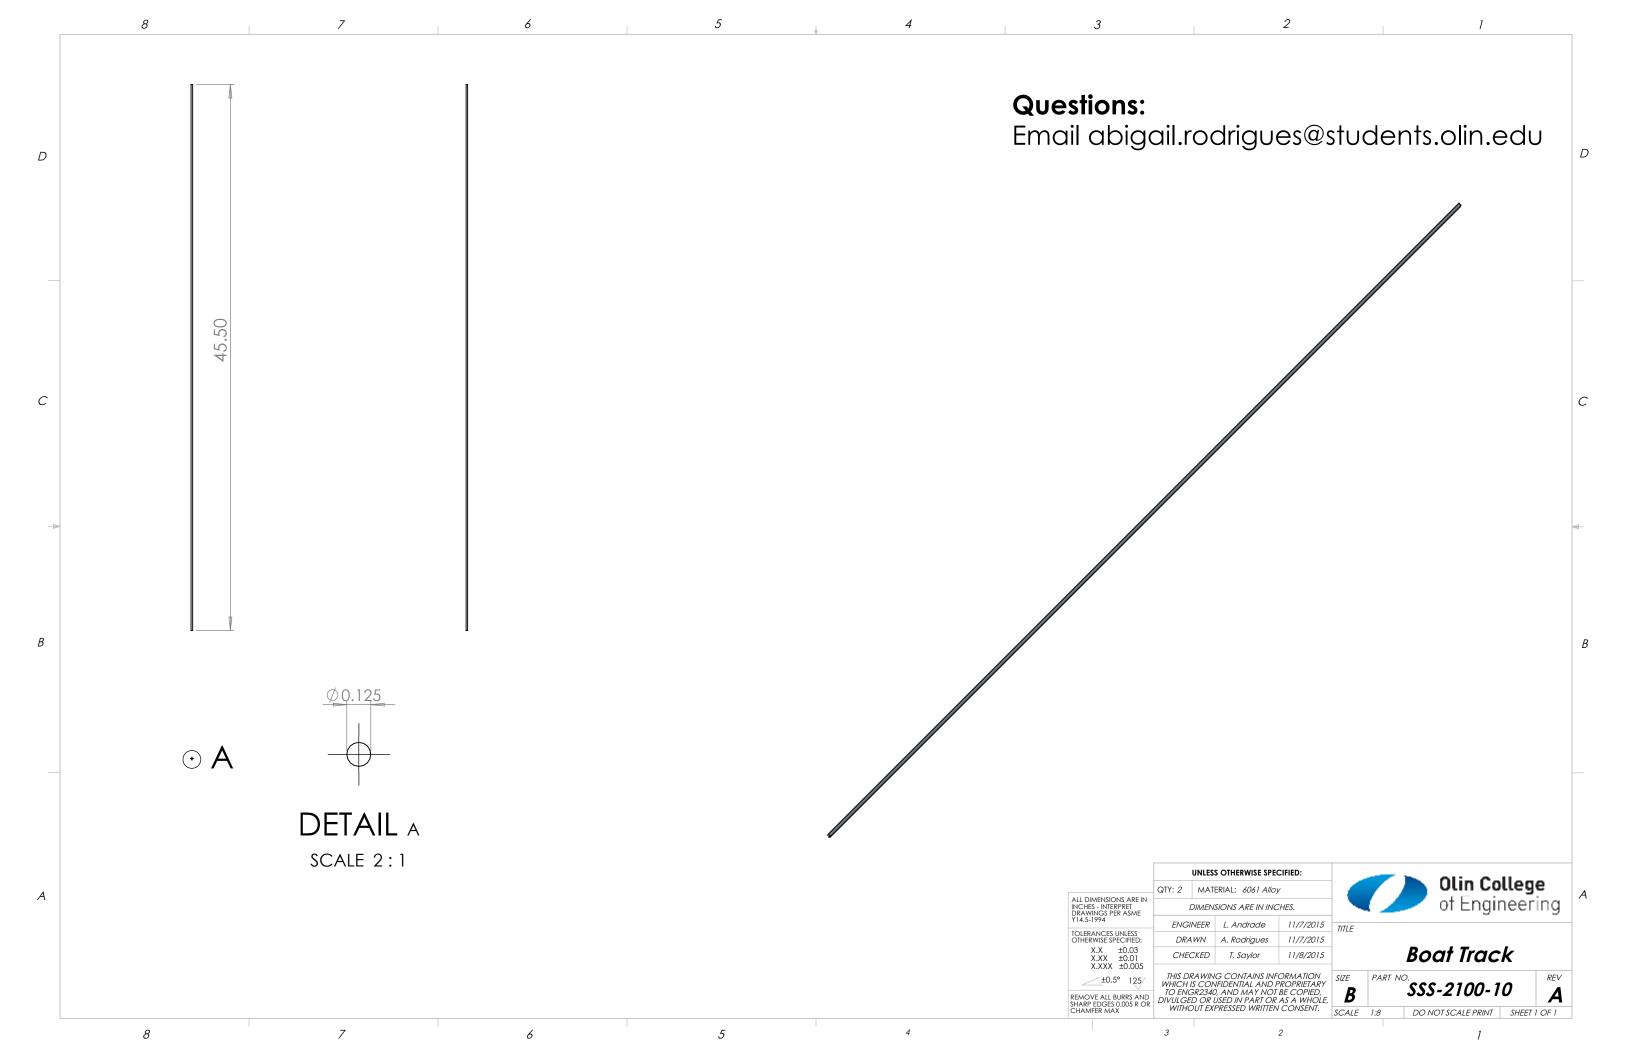

## **TEAM TRANSMISSION PROJECT**

ENGR 3330 FALL 2015

STORMY SEA SKIPPER

LINDSEY ANDRADE, KIKI CHANDRA, JULIA O'DONNELL, ABI RODRIGUES, TONI SAYLOR

| 70.40 |
|-------|

|                                                                  |                                                                                | UNLESS OTHERWISE SPECIFIED: |                                   |             |        |                   | A1:            | Olin College |      |                 |  |  |
|------------------------------------------------------------------|--------------------------------------------------------------------------------|-----------------------------|-----------------------------------|-------------|--------|-------------------|----------------|--------------|------|-----------------|--|--|
|                                                                  | QTY: 2                                                                         | MAT                         | ERIAL: N/A                        |             |        |                   |                |              |      |                 |  |  |
| ALL DIMENSIONS ARE IN<br>INCHES - INTERPRET<br>DRAWINGS PER ASME |                                                                                | IMENSIONS ARE IN INCHES.    |                                   |             |        |                   | of Engineering |              |      |                 |  |  |
| Y14.5-1994                                                       | ENGI                                                                           | NEER                        | tsaylor                           | 11/8/2015   | TITI F |                   |                |              |      |                 |  |  |
| TOLERANCES UNLESS<br>OTHERWISE SPECIFIED:                        | DRAWN                                                                          |                             | tsaylor                           | 11/8/2015   |        |                   |                |              |      |                 |  |  |
| X.X ±0.03<br>X.XX ±0.01<br>X.XXX ±0.005                          | CHEC                                                                           | CKED                        | jodonnell                         | 11/8/2015   | 0      | Outside Cam Shaft |                |              |      | <i>Assembly</i> |  |  |
| ±0.5° 125/                                                       | WHICH I                                                                        | S COM                       | IG CONTAINS INI<br>NFIDENTIAL AND | PROPRIETARY | SIZE   | PART NO           | SSS-11         | <u>ດດ</u> ດ  | 0    | REV             |  |  |
| REMOVE ALL BURRS AND<br>SHARP EDGES 0.005 R OR                   | TO ENGR2340, AND MAY NOT BE COPIED,<br>DIVULGED OR USED IN PART OR AS A WHOLE, |                             |                                   |             | В      |                   | 333-11         | 00-0         | U    | G               |  |  |
| CHAMFER MAX                                                      | WITHOUT EXPRESSED WRITTEN CONSENT.                                             |                             |                                   | SCALE       | 1:16   | DO NOT SCAL       | E PRINT        | SHEET 1      | OF 1 |                 |  |  |
|                                                                  |                                                                                |                             |                                   |             |        |                   |                |              |      |                 |  |  |