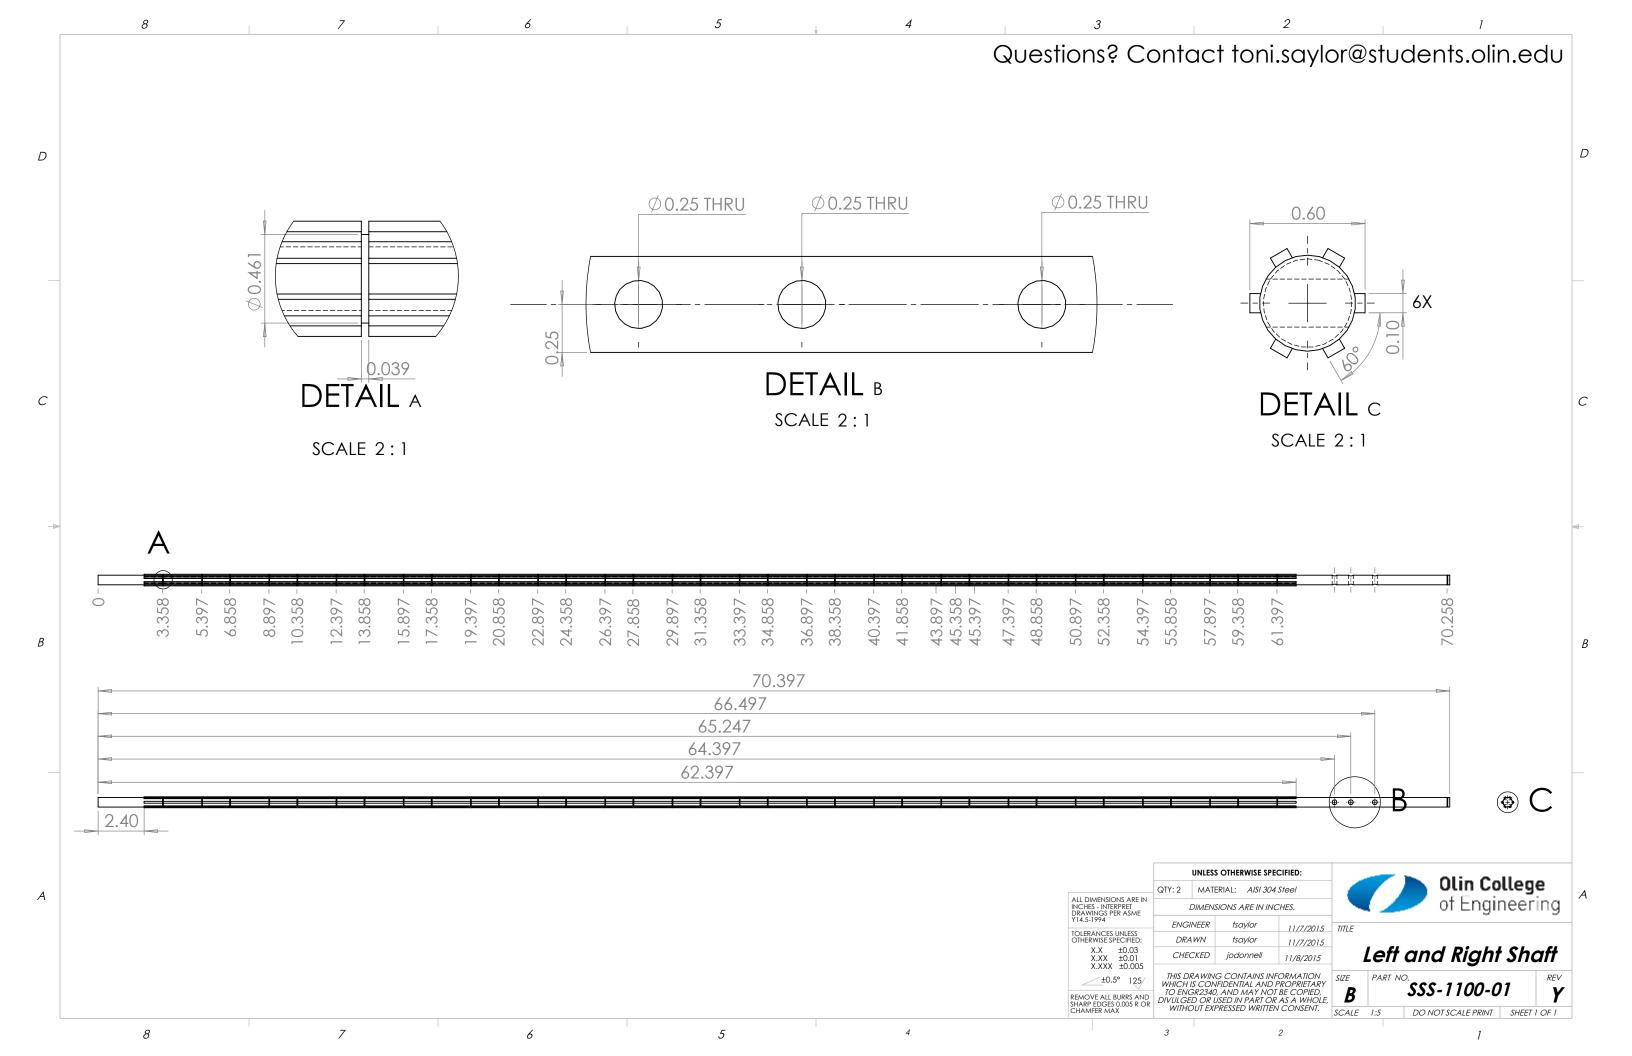

## **TEAM TRANSMISSION PROJECT**

ENGR 3330 FALL 2015

STORMY SEA SKIPPER

LINDSEY ANDRADE, KIKI CHANDRA, JULIA O'DONNELL, ABI RODRIGUES, TONI SAYLOR

| 70.40 |
|-------|

|                                                                  |                                                                                | UNLESS OTHERWISE SPECIFIED: |                                   |             |        |                   | A1:            | Olin College |      |                 |  |  |
|------------------------------------------------------------------|--------------------------------------------------------------------------------|-----------------------------|-----------------------------------|-------------|--------|-------------------|----------------|--------------|------|-----------------|--|--|
|                                                                  | QTY: 2                                                                         | MAT                         | ERIAL: N/A                        |             |        |                   |                |              |      |                 |  |  |
| ALL DIMENSIONS ARE IN<br>INCHES - INTERPRET<br>DRAWINGS PER ASME |                                                                                | IMENSIONS ARE IN INCHES.    |                                   |             |        |                   | of Engineering |              |      |                 |  |  |
| Y14.5-1994                                                       | ENGI                                                                           | NEER                        | tsaylor                           | 11/8/2015   | TITI F |                   |                |              |      |                 |  |  |
| TOLERANCES UNLESS<br>OTHERWISE SPECIFIED:                        | DRAWN                                                                          |                             | tsaylor                           | 11/8/2015   |        |                   |                |              |      |                 |  |  |
| X.X ±0.03<br>X.XX ±0.01<br>X.XXX ±0.005                          | CHEC                                                                           | CKED                        | jodonnell                         | 11/8/2015   | 0      | Outside Cam Shaft |                |              |      | <i>Assembly</i> |  |  |
| ±0.5° 125/                                                       | WHICH I                                                                        | S COM                       | IG CONTAINS INI<br>NFIDENTIAL AND | PROPRIETARY | SIZE   | PART NO           | SSS-11         | <u>ດດ</u> ດ  | 0    | REV             |  |  |
| REMOVE ALL BURRS AND<br>SHARP EDGES 0.005 R OR                   | TO ENGR2340, AND MAY NOT BE COPIED,<br>DIVULGED OR USED IN PART OR AS A WHOLE, |                             |                                   |             | В      |                   | 333-11         | 00-0         | U    | G               |  |  |
| CHAMFER MAX                                                      | WITHOUT EXPRESSED WRITTEN CONSENT.                                             |                             |                                   | SCALE       | 1:16   | DO NOT SCAL       | E PRINT        | SHEET 1      | OF 1 |                 |  |  |
|                                                                  |                                                                                |                             |                                   |             |        |                   |                |              |      |                 |  |  |