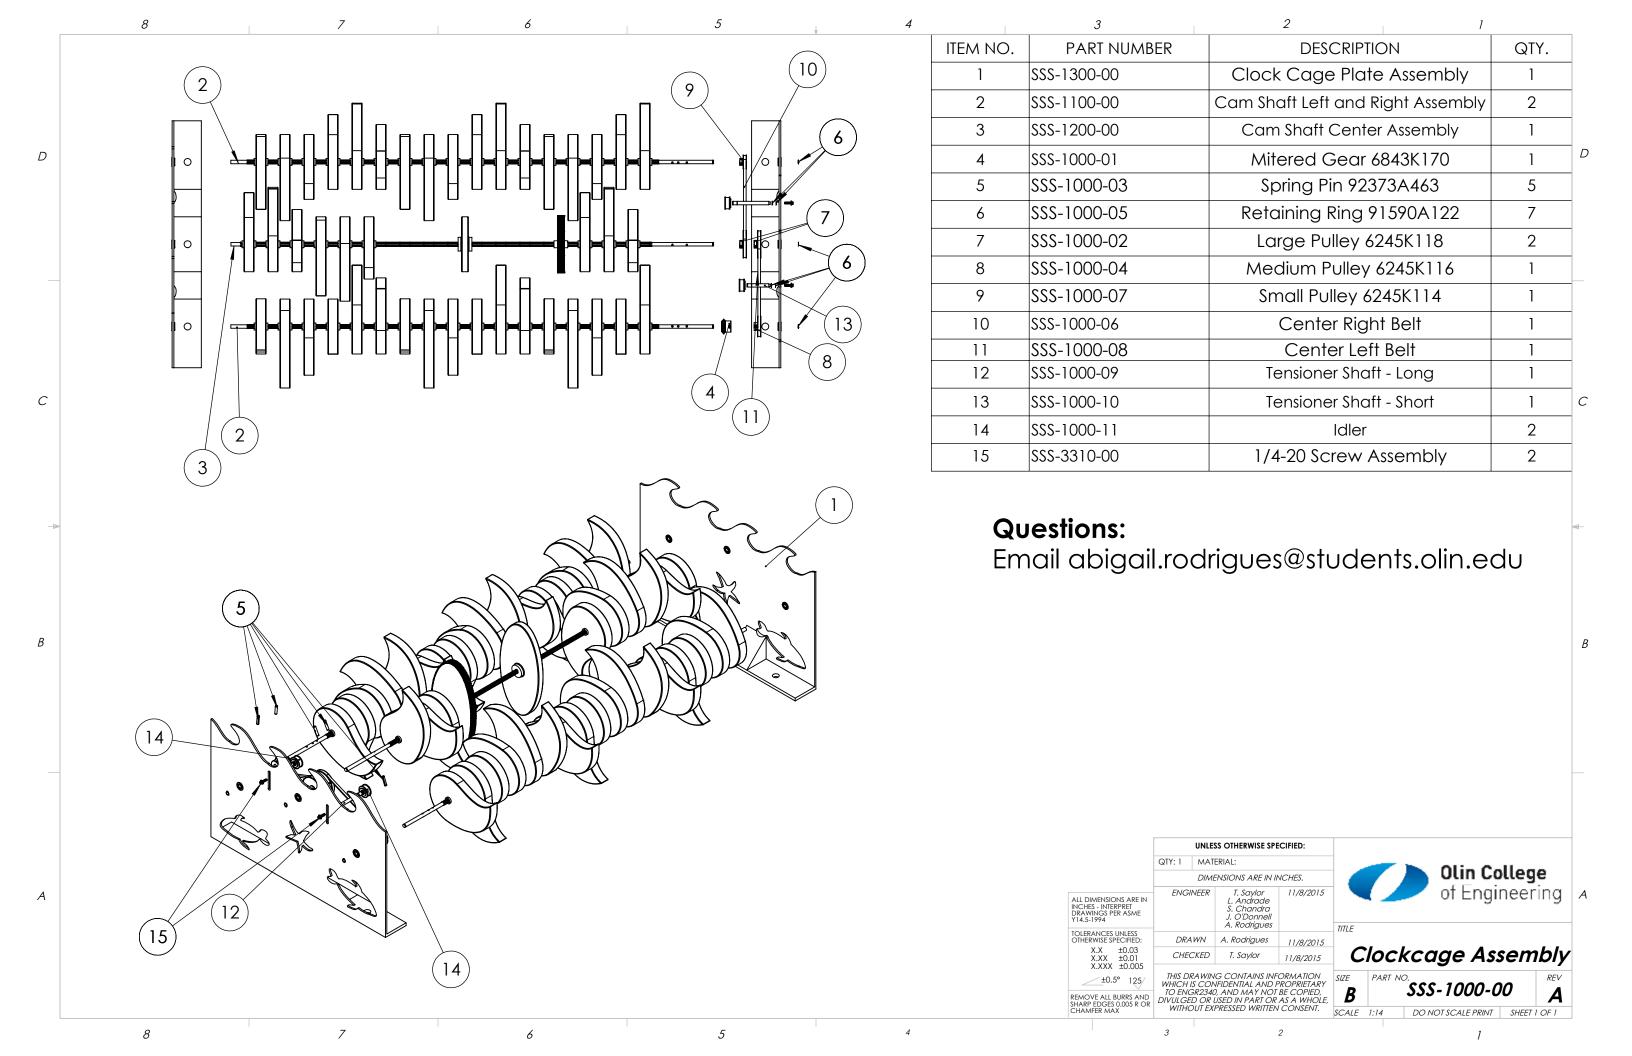

## **TEAM TRANSMISSION PROJECT**

ENGR 3330 FALL 2015

STORMY SEA SKIPPER

LINDSEY ANDRADE, KIKI CHANDRA, JULIA O'DONNELL, ABI RODRIGUES, TONI SAYLOR

| 70.40 |
|-------|

|                                                                  |                                                                                | UNLESS OTHERWISE SPECIFIED: |                                   |             |        |                   | A1:            | Olin College |      |                 |  |  |
|------------------------------------------------------------------|--------------------------------------------------------------------------------|-----------------------------|-----------------------------------|-------------|--------|-------------------|----------------|--------------|------|-----------------|--|--|
|                                                                  | QTY: 2                                                                         | MAT                         | ERIAL: N/A                        |             |        |                   |                |              |      |                 |  |  |
| ALL DIMENSIONS ARE IN<br>INCHES - INTERPRET<br>DRAWINGS PER ASME |                                                                                | IMENSIONS ARE IN INCHES.    |                                   |             |        |                   | of Engineering |              |      |                 |  |  |
| Y14.5-1994                                                       | ENGI                                                                           | NEER                        | tsaylor                           | 11/8/2015   | TITI F |                   |                |              |      |                 |  |  |
| TOLERANCES UNLESS<br>OTHERWISE SPECIFIED:                        | DRAWN                                                                          |                             | tsaylor                           | 11/8/2015   |        |                   |                |              |      |                 |  |  |
| X.X ±0.03<br>X.XX ±0.01<br>X.XXX ±0.005                          | CHEC                                                                           | CKED                        | jodonnell                         | 11/8/2015   | 0      | Outside Cam Shaft |                |              |      | <i>Assembly</i> |  |  |
| ±0.5° 125/                                                       | WHICH I                                                                        | S COM                       | IG CONTAINS INI<br>NFIDENTIAL AND | PROPRIETARY | SIZE   | PART NO           | SSS-11         | <u>ດດ</u> ດ  | 0    | REV             |  |  |
| REMOVE ALL BURRS AND<br>SHARP EDGES 0.005 R OR                   | TO ENGR2340, AND MAY NOT BE COPIED,<br>DIVULGED OR USED IN PART OR AS A WHOLE, |                             |                                   |             | В      |                   | 333-11         | 00-0         | U    | G               |  |  |
| CHAMFER MAX                                                      | WITHOUT EXPRESSED WRITTEN CONSENT.                                             |                             |                                   | SCALE       | 1:16   | DO NOT SCAL       | E PRINT        | SHEET 1      | OF 1 |                 |  |  |
|                                                                  |                                                                                |                             |                                   |             |        |                   |                |              |      |                 |  |  |