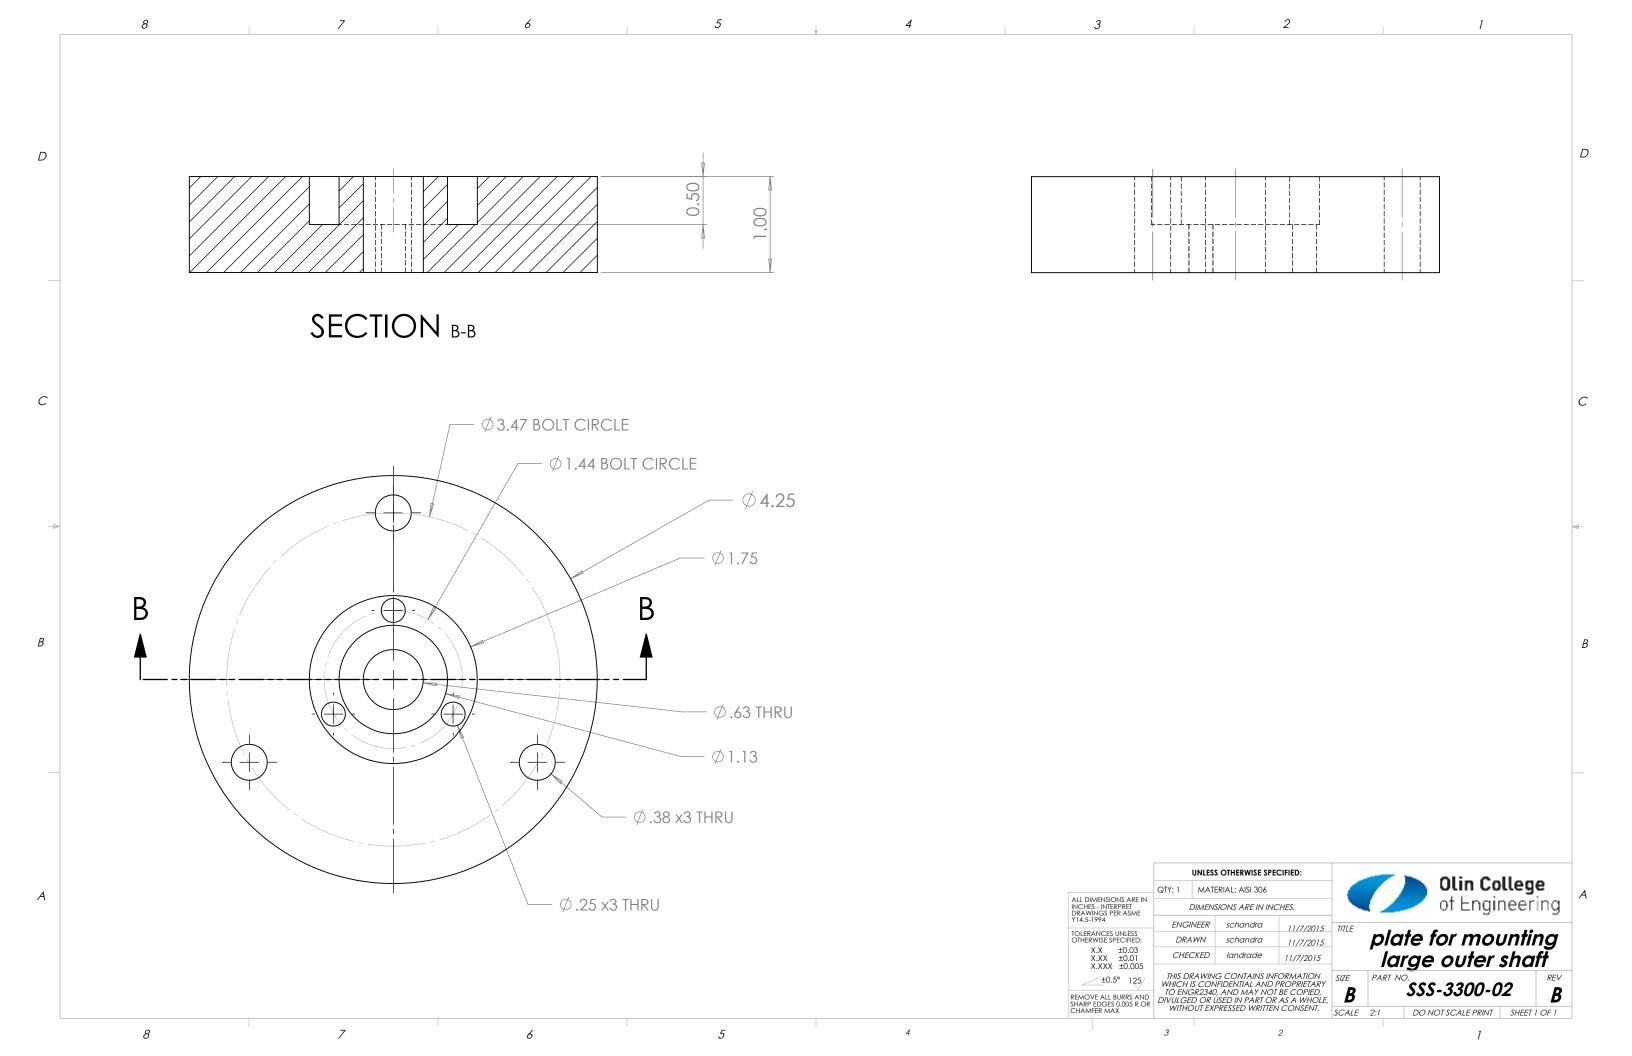

## **TEAM TRANSMISSION PROJECT**

ENGR 3330 FALL 2015

STORMY SEA SKIPPER

LINDSEY ANDRADE, KIKI CHANDRA, JULIA O'DONNELL, ABI RODRIGUES, TONI SAYLOR

| 70.40 |
|-------|

|                                                                  |                                                                                | UNLESS OTHERWISE SPECIFIED: |                                   |             |        |                   | A1:            | Olin College |      |                 |  |  |
|------------------------------------------------------------------|--------------------------------------------------------------------------------|-----------------------------|-----------------------------------|-------------|--------|-------------------|----------------|--------------|------|-----------------|--|--|
|                                                                  | QTY: 2                                                                         | MAT                         | ERIAL: N/A                        |             |        |                   |                |              |      |                 |  |  |
| ALL DIMENSIONS ARE IN<br>INCHES - INTERPRET<br>DRAWINGS PER ASME |                                                                                | IMENSIONS ARE IN INCHES.    |                                   |             |        |                   | of Engineering |              |      |                 |  |  |
| Y14.5-1994                                                       | ENGI                                                                           | NEER                        | tsaylor                           | 11/8/2015   | TITI F |                   |                |              |      |                 |  |  |
| TOLERANCES UNLESS<br>OTHERWISE SPECIFIED:                        | DRAWN                                                                          |                             | tsaylor                           | 11/8/2015   |        |                   |                |              |      |                 |  |  |
| X.X ±0.03<br>X.XX ±0.01<br>X.XXX ±0.005                          | CHEC                                                                           | CKED                        | jodonnell                         | 11/8/2015   | 0      | Outside Cam Shaft |                |              |      | <i>Assembly</i> |  |  |
| ±0.5° 125/                                                       | WHICH I                                                                        | S COM                       | IG CONTAINS INI<br>NFIDENTIAL AND | PROPRIETARY | SIZE   | PART NO           | SSS-11         | <u>ດດ</u> ດ  | 0    | REV             |  |  |
| REMOVE ALL BURRS AND<br>SHARP EDGES 0.005 R OR                   | TO ENGR2340, AND MAY NOT BE COPIED,<br>DIVULGED OR USED IN PART OR AS A WHOLE, |                             |                                   |             | В      |                   | 333-11         | 00-0         | U    | G               |  |  |
| CHAMFER MAX                                                      | WITHOUT EXPRESSED WRITTEN CONSENT.                                             |                             |                                   | SCALE       | 1:16   | DO NOT SCAL       | E PRINT        | SHEET 1      | OF 1 |                 |  |  |
|                                                                  |                                                                                |                             |                                   |             |        |                   |                |              |      |                 |  |  |