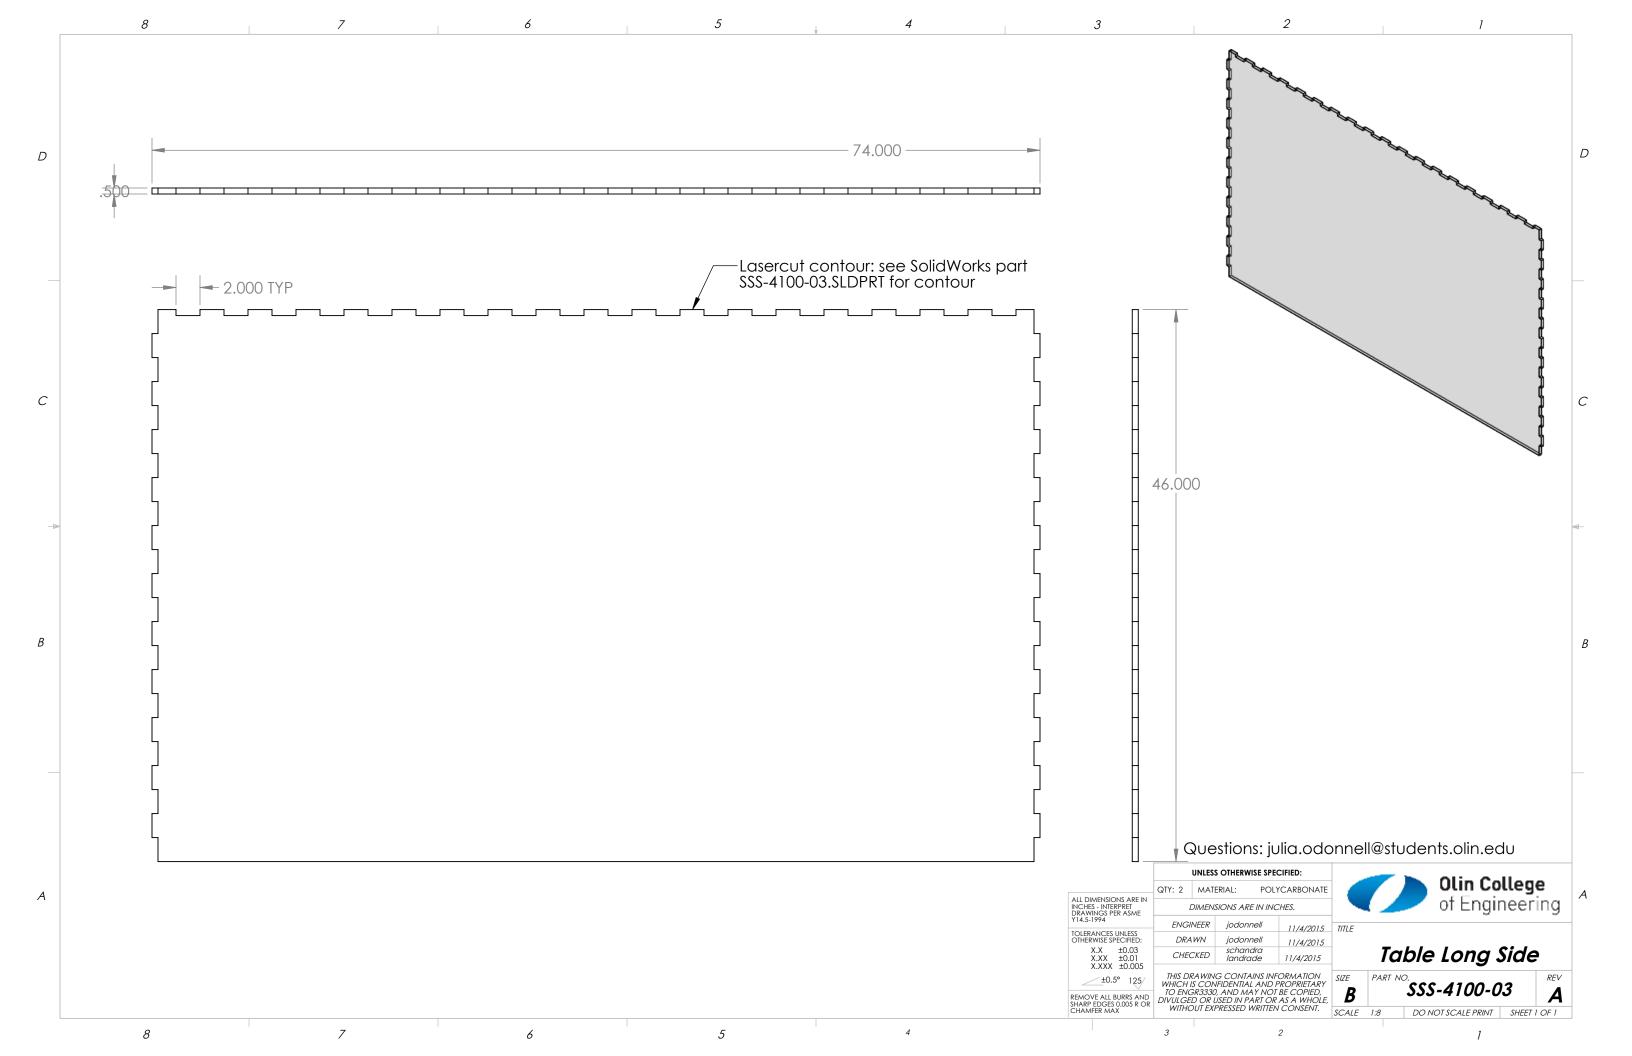

## **TEAM TRANSMISSION PROJECT**

ENGR 3330 FALL 2015

STORMY SEA SKIPPER

LINDSEY ANDRADE, KIKI CHANDRA, JULIA O'DONNELL, ABI RODRIGUES, TONI SAYLOR

| 70.40 |
|-------|

|                                                                  |                                                                                | UNLESS OTHERWISE SPECIFIED: |                                   |             |        |                   | A1:            | Olin College |      |                 |  |  |
|------------------------------------------------------------------|--------------------------------------------------------------------------------|-----------------------------|-----------------------------------|-------------|--------|-------------------|----------------|--------------|------|-----------------|--|--|
|                                                                  | QTY: 2                                                                         | MAT                         | ERIAL: N/A                        |             |        |                   |                |              |      |                 |  |  |
| ALL DIMENSIONS ARE IN<br>INCHES - INTERPRET<br>DRAWINGS PER ASME |                                                                                | IMENSIONS ARE IN INCHES.    |                                   |             |        |                   | of Engineering |              |      |                 |  |  |
| Y14.5-1994                                                       | ENGI                                                                           | NEER                        | tsaylor                           | 11/8/2015   | TITI F |                   |                |              |      |                 |  |  |
| TOLERANCES UNLESS<br>OTHERWISE SPECIFIED:                        | DRAWN                                                                          |                             | tsaylor                           | 11/8/2015   |        |                   |                |              |      |                 |  |  |
| X.X ±0.03<br>X.XX ±0.01<br>X.XXX ±0.005                          | CHEC                                                                           | CKED                        | jodonnell                         | 11/8/2015   | 0      | Outside Cam Shaft |                |              |      | <i>Assembly</i> |  |  |
| ±0.5° 125/                                                       | WHICH I                                                                        | S COM                       | IG CONTAINS INI<br>NFIDENTIAL AND | PROPRIETARY | SIZE   | PART NO           | SSS-11         | <u>ດດ</u> ດ  | 0    | REV             |  |  |
| REMOVE ALL BURRS AND<br>SHARP EDGES 0.005 R OR                   | TO ENGR2340, AND MAY NOT BE COPIED,<br>DIVULGED OR USED IN PART OR AS A WHOLE, |                             |                                   |             | В      |                   | 333-11         | 00-0         | U    | G               |  |  |
| CHAMFER MAX                                                      | WITHOUT EXPRESSED WRITTEN CONSENT.                                             |                             |                                   | SCALE       | 1:16   | DO NOT SCAL       | E PRINT        | SHEET 1      | OF 1 |                 |  |  |
|                                                                  |                                                                                |                             |                                   |             |        |                   |                |              |      |                 |  |  |