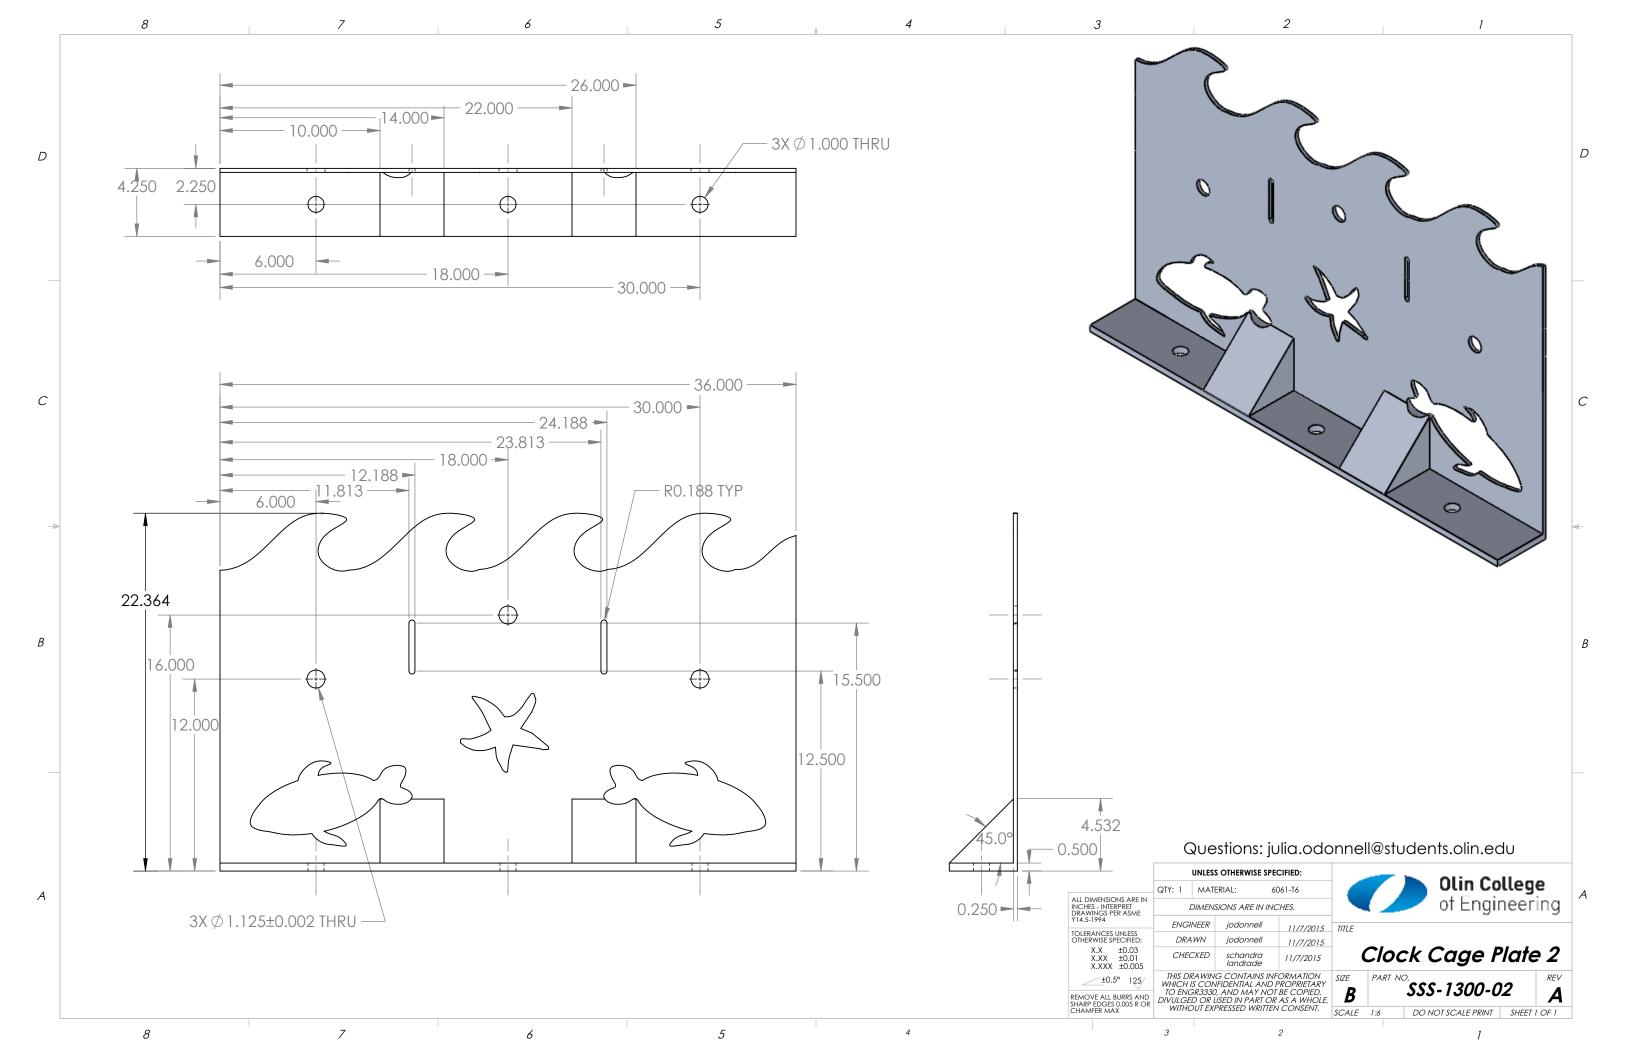

## **TEAM TRANSMISSION PROJECT**

ENGR 3330 FALL 2015

STORMY SEA SKIPPER

LINDSEY ANDRADE, KIKI CHANDRA, JULIA O'DONNELL, ABI RODRIGUES, TONI SAYLOR

| 70.40 |
|-------|

|                                                                  |                                                                                | UNLESS OTHERWISE SPECIFIED: |                                   |             |        |                   | A1:            | Olin College |      |                 |  |  |
|------------------------------------------------------------------|--------------------------------------------------------------------------------|-----------------------------|-----------------------------------|-------------|--------|-------------------|----------------|--------------|------|-----------------|--|--|
|                                                                  | QTY: 2                                                                         | MAT                         | ERIAL: N/A                        |             |        |                   |                |              |      |                 |  |  |
| ALL DIMENSIONS ARE IN<br>INCHES - INTERPRET<br>DRAWINGS PER ASME |                                                                                | IMENSIONS ARE IN INCHES.    |                                   |             |        |                   | of Engineering |              |      |                 |  |  |
| Y14.5-1994                                                       | ENGI                                                                           | NEER                        | tsaylor                           | 11/8/2015   | TITI F |                   |                |              |      |                 |  |  |
| TOLERANCES UNLESS<br>OTHERWISE SPECIFIED:                        | DRAWN                                                                          |                             | tsaylor                           | 11/8/2015   |        |                   |                |              |      |                 |  |  |
| X.X ±0.03<br>X.XX ±0.01<br>X.XXX ±0.005                          | CHEC                                                                           | CKED                        | jodonnell                         | 11/8/2015   | 0      | Outside Cam Shaft |                |              |      | <i>Assembly</i> |  |  |
| ±0.5° 125/                                                       | WHICH I                                                                        | S COM                       | IG CONTAINS INI<br>NFIDENTIAL AND | PROPRIETARY | SIZE   | PART NO           | SSS-11         | <u>ດດ</u> ດ  | 0    | REV             |  |  |
| REMOVE ALL BURRS AND<br>SHARP EDGES 0.005 R OR                   | TO ENGR2340, AND MAY NOT BE COPIED,<br>DIVULGED OR USED IN PART OR AS A WHOLE, |                             |                                   |             | В      |                   | 333-11         | 00-0         | U    | G               |  |  |
| CHAMFER MAX                                                      | WITHOUT EXPRESSED WRITTEN CONSENT.                                             |                             |                                   | SCALE       | 1:16   | DO NOT SCAL       | E PRINT        | SHEET 1      | OF 1 |                 |  |  |
|                                                                  |                                                                                |                             |                                   |             |        |                   |                |              |      |                 |  |  |