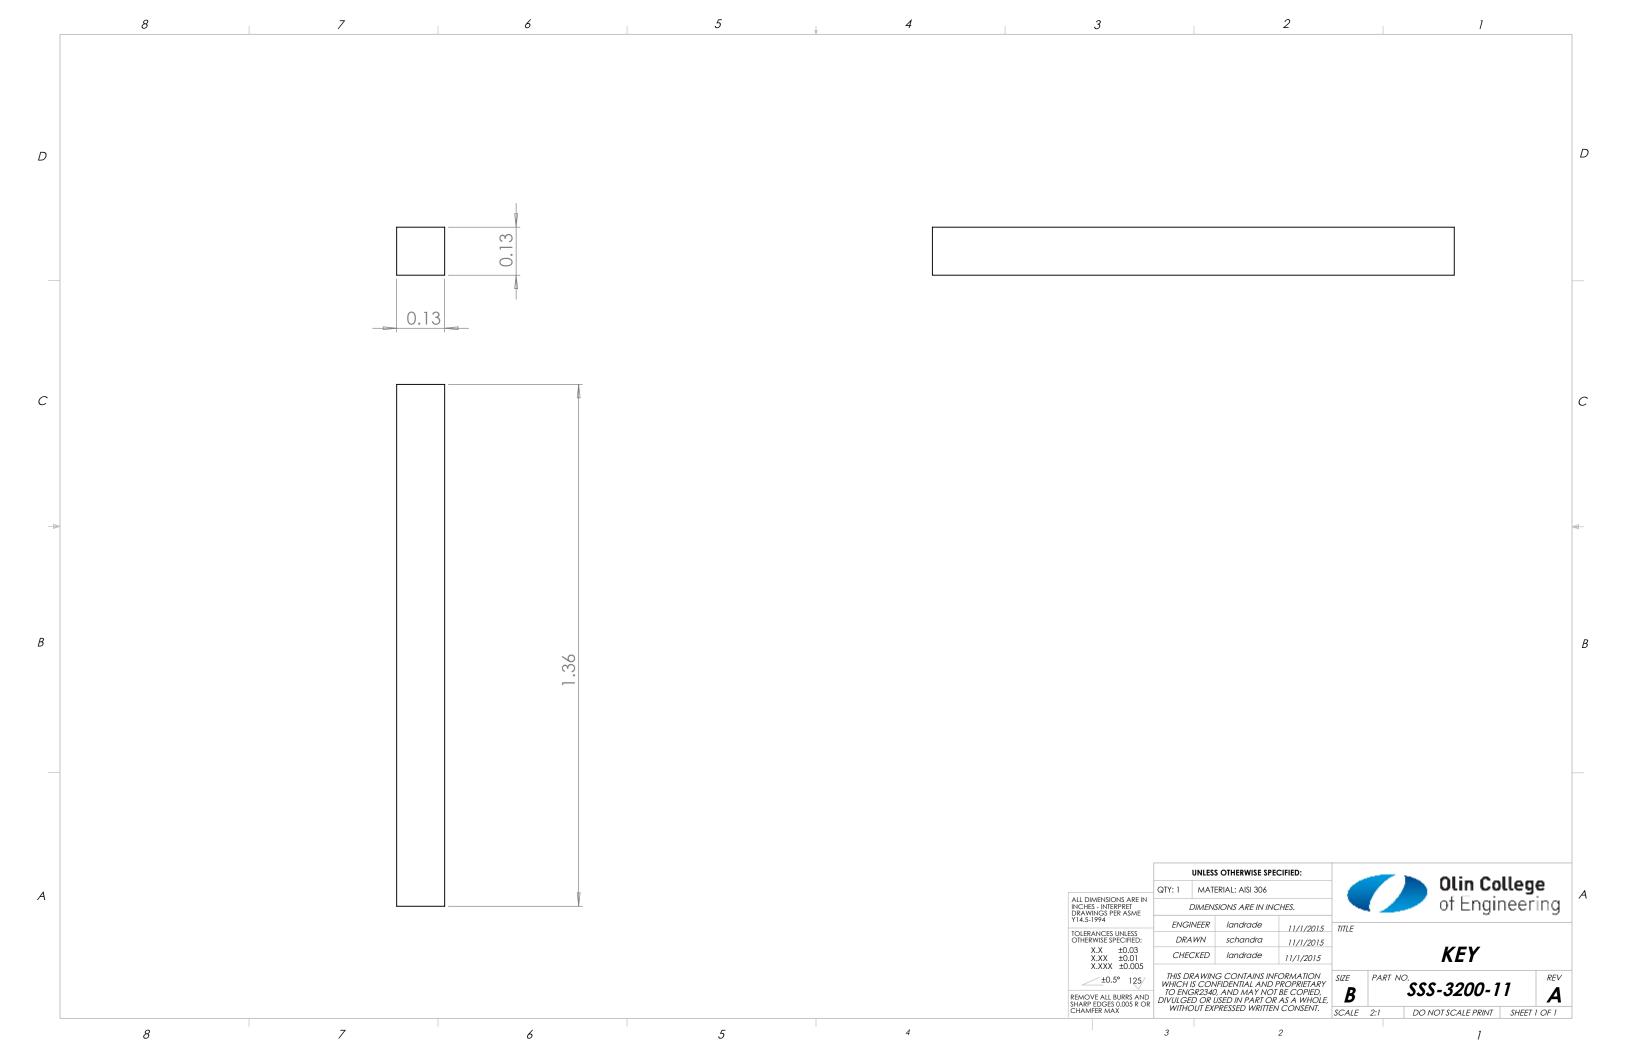

## **TEAM TRANSMISSION PROJECT**

ENGR 3330 FALL 2015

STORMY SEA SKIPPER

LINDSEY ANDRADE, KIKI CHANDRA, JULIA O'DONNELL, ABI RODRIGUES, TONI SAYLOR

| 70.40 |
|-------|

|                                                                  |                                                                                | UNLESS OTHERWISE SPECIFIED: |                                   |             |        |                   | A1:            | Olin College |      |                 |  |  |
|------------------------------------------------------------------|--------------------------------------------------------------------------------|-----------------------------|-----------------------------------|-------------|--------|-------------------|----------------|--------------|------|-----------------|--|--|
|                                                                  | QTY: 2                                                                         | MAT                         | ERIAL: N/A                        |             |        |                   |                |              |      |                 |  |  |
| ALL DIMENSIONS ARE IN<br>INCHES - INTERPRET<br>DRAWINGS PER ASME |                                                                                | IMENSIONS ARE IN INCHES.    |                                   |             |        |                   | of Engineering |              |      |                 |  |  |
| Y14.5-1994                                                       | ENGI                                                                           | NEER                        | tsaylor                           | 11/8/2015   | TITI F |                   |                |              |      |                 |  |  |
| TOLERANCES UNLESS<br>OTHERWISE SPECIFIED:                        | DRAWN                                                                          |                             | tsaylor                           | 11/8/2015   |        |                   |                |              |      |                 |  |  |
| X.X ±0.03<br>X.XX ±0.01<br>X.XXX ±0.005                          | CHEC                                                                           | CKED                        | jodonnell                         | 11/8/2015   | 0      | Outside Cam Shaft |                |              |      | <i>Assembly</i> |  |  |
| ±0.5° 125/                                                       | WHICH I                                                                        | S COM                       | IG CONTAINS INI<br>NFIDENTIAL AND | PROPRIETARY | SIZE   | PART NO           | SSS-11         | <u>ດດ</u> ດ  | 0    | REV             |  |  |
| REMOVE ALL BURRS AND<br>SHARP EDGES 0.005 R OR                   | TO ENGR2340, AND MAY NOT BE COPIED,<br>DIVULGED OR USED IN PART OR AS A WHOLE, |                             |                                   |             | В      |                   | 333-11         | 00-0         | U    | G               |  |  |
| CHAMFER MAX                                                      | WITHOUT EXPRESSED WRITTEN CONSENT.                                             |                             |                                   | SCALE       | 1:16   | DO NOT SCAL       | E PRINT        | SHEET 1      | OF 1 |                 |  |  |
|                                                                  |                                                                                |                             |                                   |             |        |                   |                |              |      |                 |  |  |