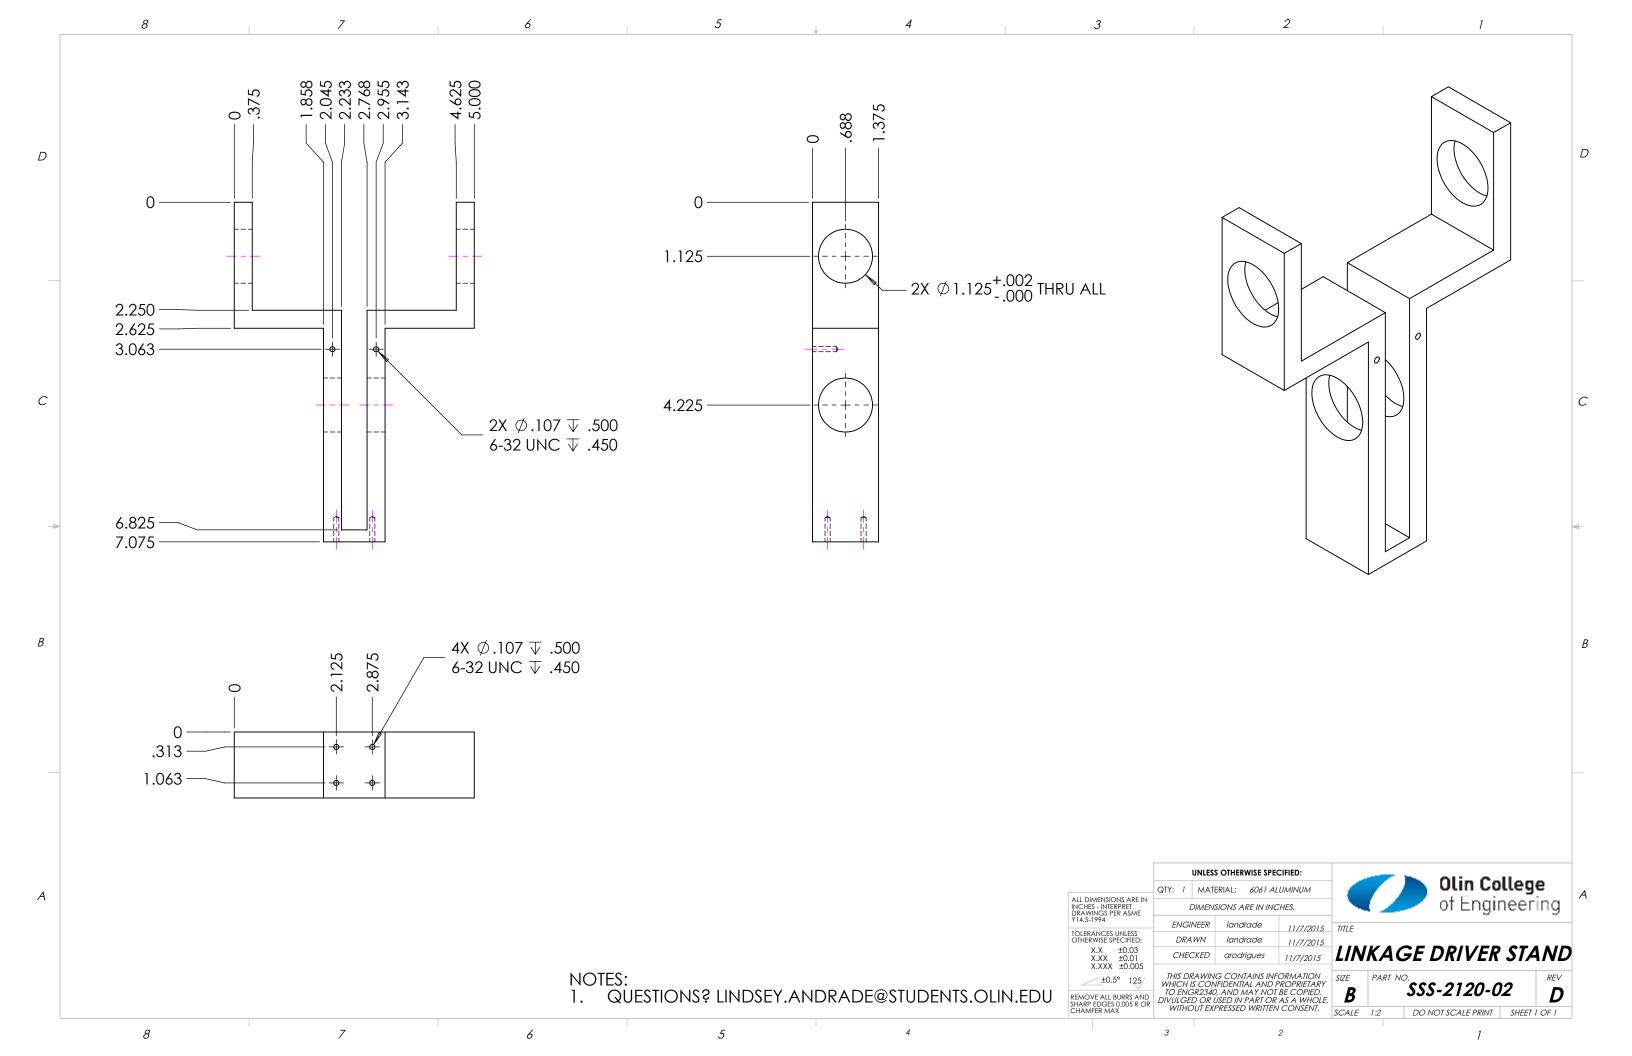

| В      |                   | 333-11         | 00-0         | U    | G               |  |  |
| CHAMFER MAX                                                      | WITHOUT EXPRESSED WRITTEN CONSENT.                                             |                             |                                   | SCALE       | 1:16   | DO NOT SCAL       | E PRINT        | SHEET 1      | OF 1 |                 |  |  |
|                                                                  |                                                                                |                             |                                   |             |        |                   |                |              |      |                 |  |  |