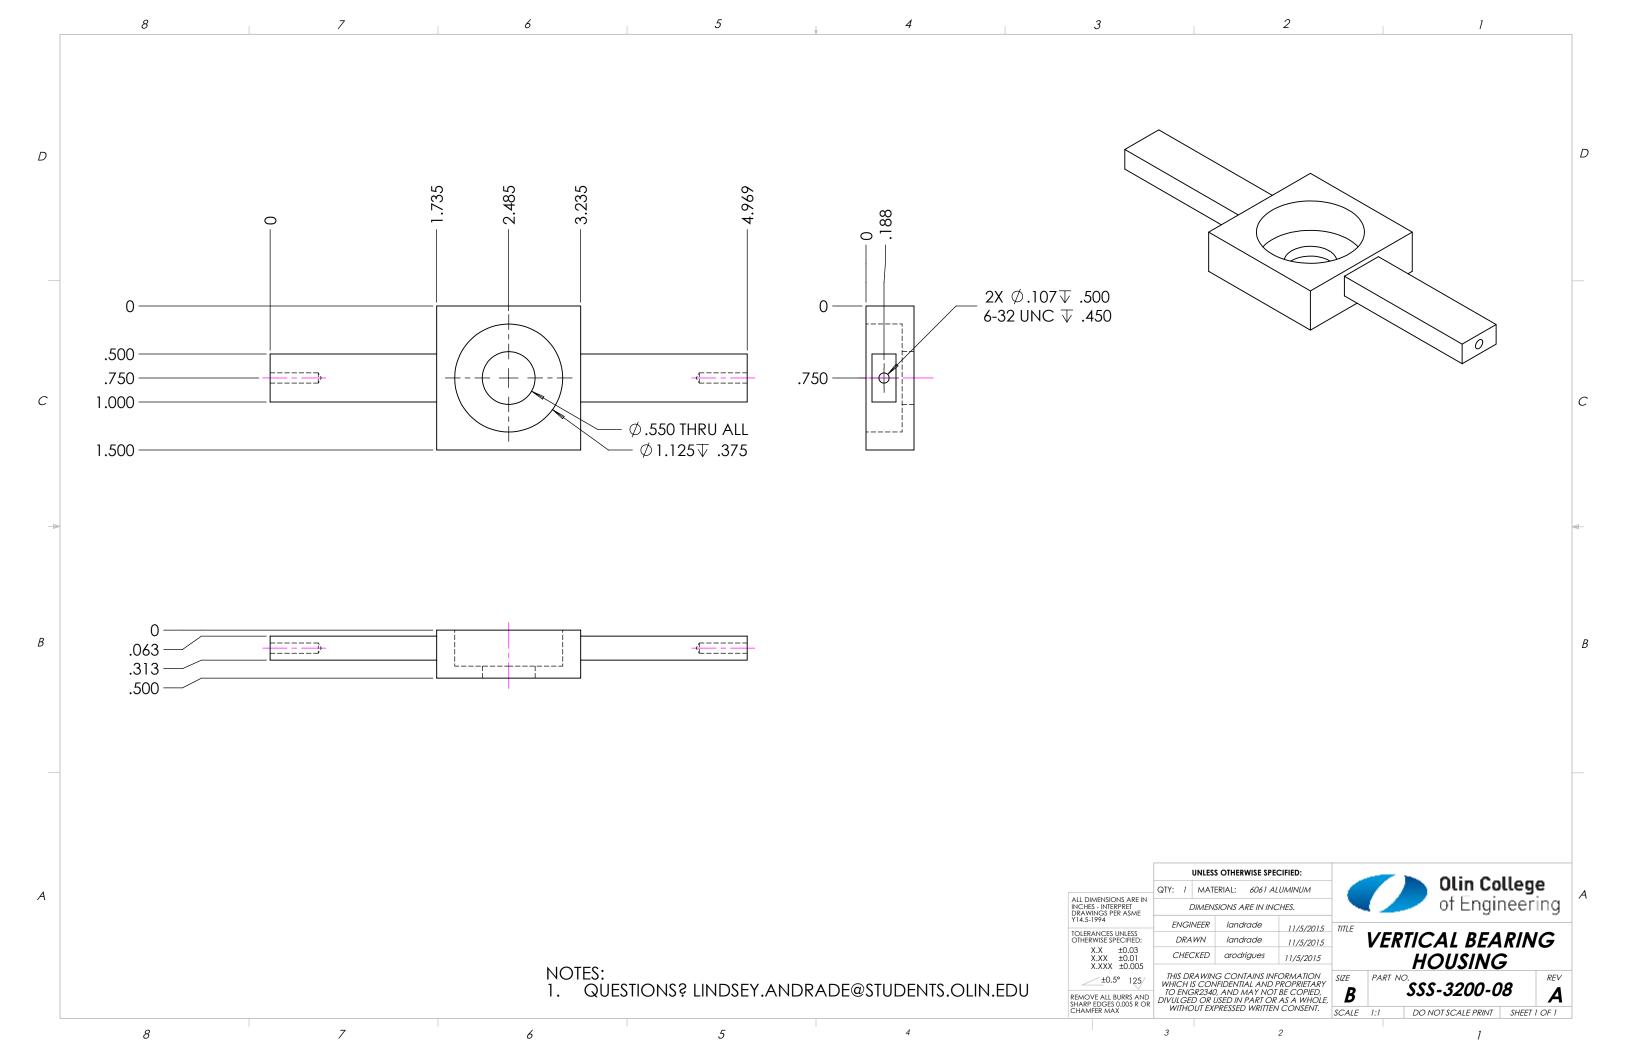

| В      |                   | 333-11         | 00-0         | U    | G               |  |  |
| CHAMFER MAX                                                      | WITHOUT EXPRESSED WRITTEN CONSENT.                                             |                             |                                   | SCALE       | 1:16   | DO NOT SCAL       | E PRINT        | SHEET 1      | OF 1 |                 |  |  |
|                                                                  |                                                                                |                             |                                   |             |        |                   |                |              |      |                 |  |  |