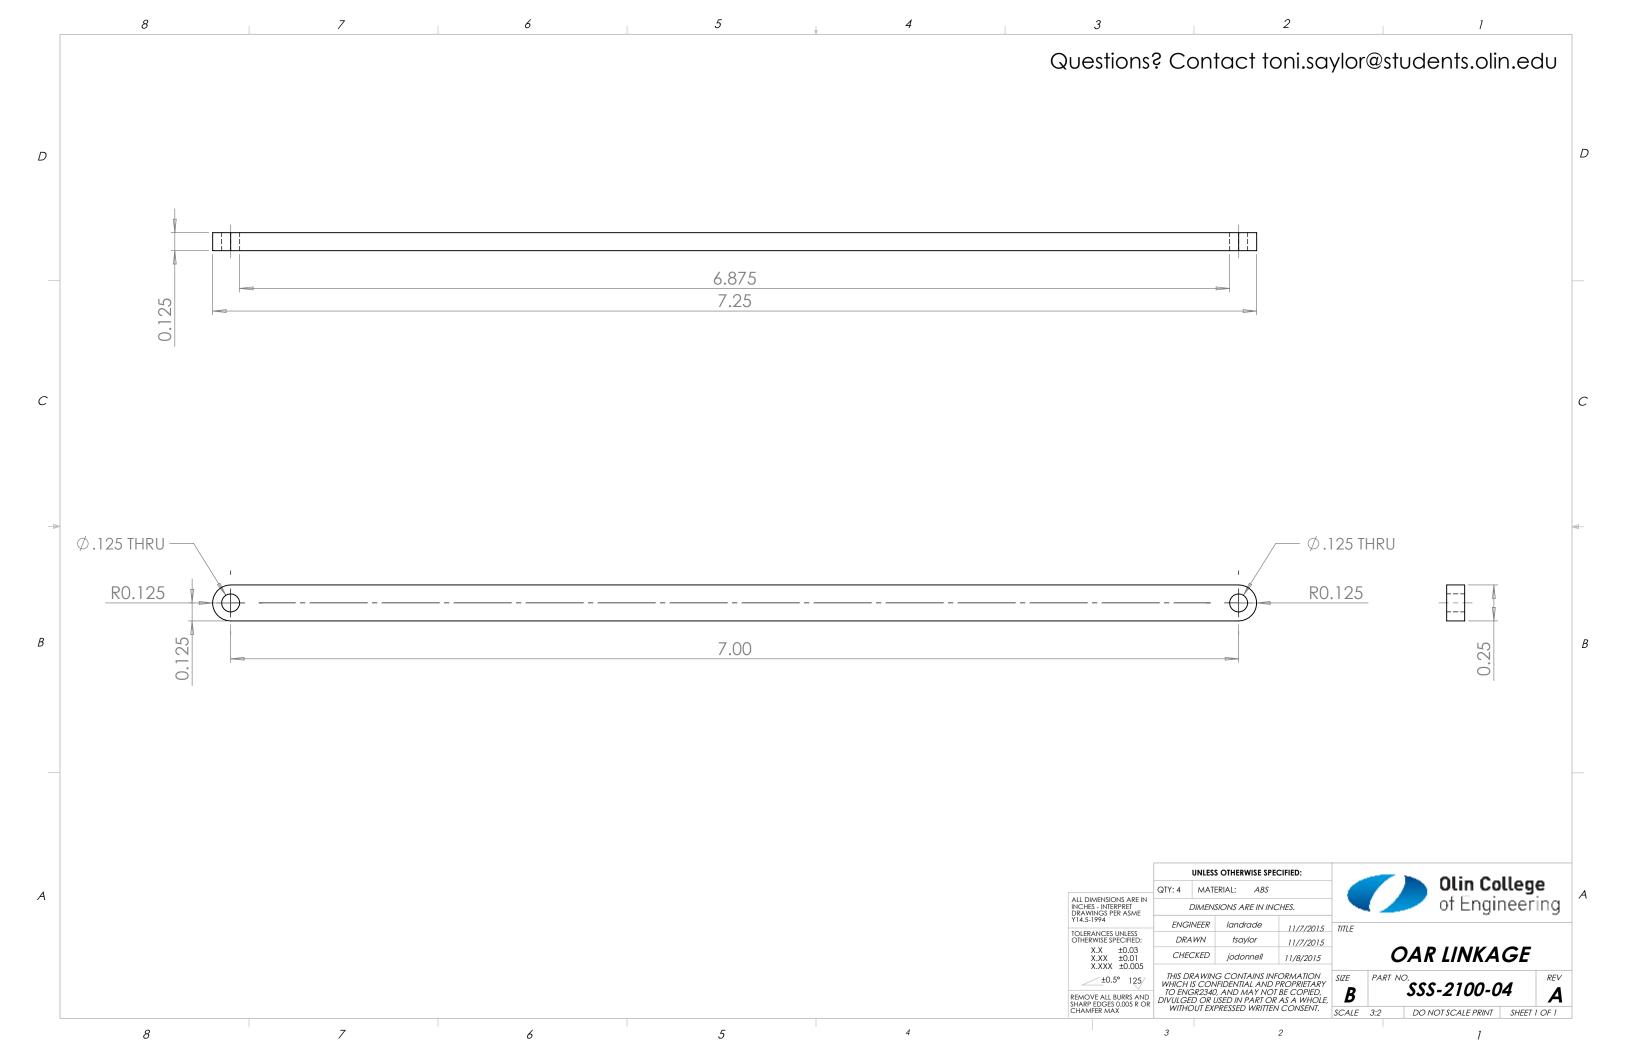

## **TEAM TRANSMISSION PROJECT**

ENGR 3330 FALL 2015

STORMY SEA SKIPPER

LINDSEY ANDRADE, KIKI CHANDRA, JULIA O'DONNELL, ABI RODRIGUES, TONI SAYLOR

| 70.40 |
|-------|

|                                                                  |                                                                                | UNLESS OTHERWISE SPECIFIED: |                                   |             |        |                   | A1:            | Olin College |      |                 |  |  |
|------------------------------------------------------------------|--------------------------------------------------------------------------------|-----------------------------|-----------------------------------|-------------|--------|-------------------|----------------|--------------|------|-----------------|--|--|
|                                                                  | QTY: 2                                                                         | MAT                         | ERIAL: N/A                        |             |        |                   |                |              |      |                 |  |  |
| ALL DIMENSIONS ARE IN<br>INCHES - INTERPRET<br>DRAWINGS PER ASME |                                                                                | IMENSIONS ARE IN INCHES.    |                                   |             |        |                   | of Engineering |              |      |                 |  |  |
| Y14.5-1994                                                       | ENGI                                                                           | NEER                        | tsaylor                           | 11/8/2015   | TITI F |                   |                |              |      |                 |  |  |
| TOLERANCES UNLESS<br>OTHERWISE SPECIFIED:                        | DRAWN                                                                          |                             | tsaylor                           | 11/8/2015   |        |                   |                |              |      |                 |  |  |
| X.X ±0.03<br>X.XX ±0.01<br>X.XXX ±0.005                          | CHEC                                                                           | CKED                        | jodonnell                         | 11/8/2015   | 0      | Outside Cam Shaft |                |              |      | <i>Assembly</i> |  |  |
| ±0.5° 125/                                                       | WHICH I                                                                        | S COM                       | IG CONTAINS INI<br>NFIDENTIAL AND | PROPRIETARY | SIZE   | PART NO           | SSS-11         | <u>ດດ</u> ດ  | 0    | REV             |  |  |
| REMOVE ALL BURRS AND<br>SHARP EDGES 0.005 R OR                   | TO ENGR2340, AND MAY NOT BE COPIED,<br>DIVULGED OR USED IN PART OR AS A WHOLE, |                             |                                   |             | В      |                   | 333-11         | 00-0         | U    | G               |  |  |
| CHAMFER MAX                                                      | WITHOUT EXPRESSED WRITTEN CONSENT.                                             |                             |                                   | SCALE       | 1:16   | DO NOT SCAL       | E PRINT        | SHEET 1      | OF 1 |                 |  |  |
|                                                                  |                                                                                |                             |                                   |             |        |                   |                |              |      |                 |  |  |