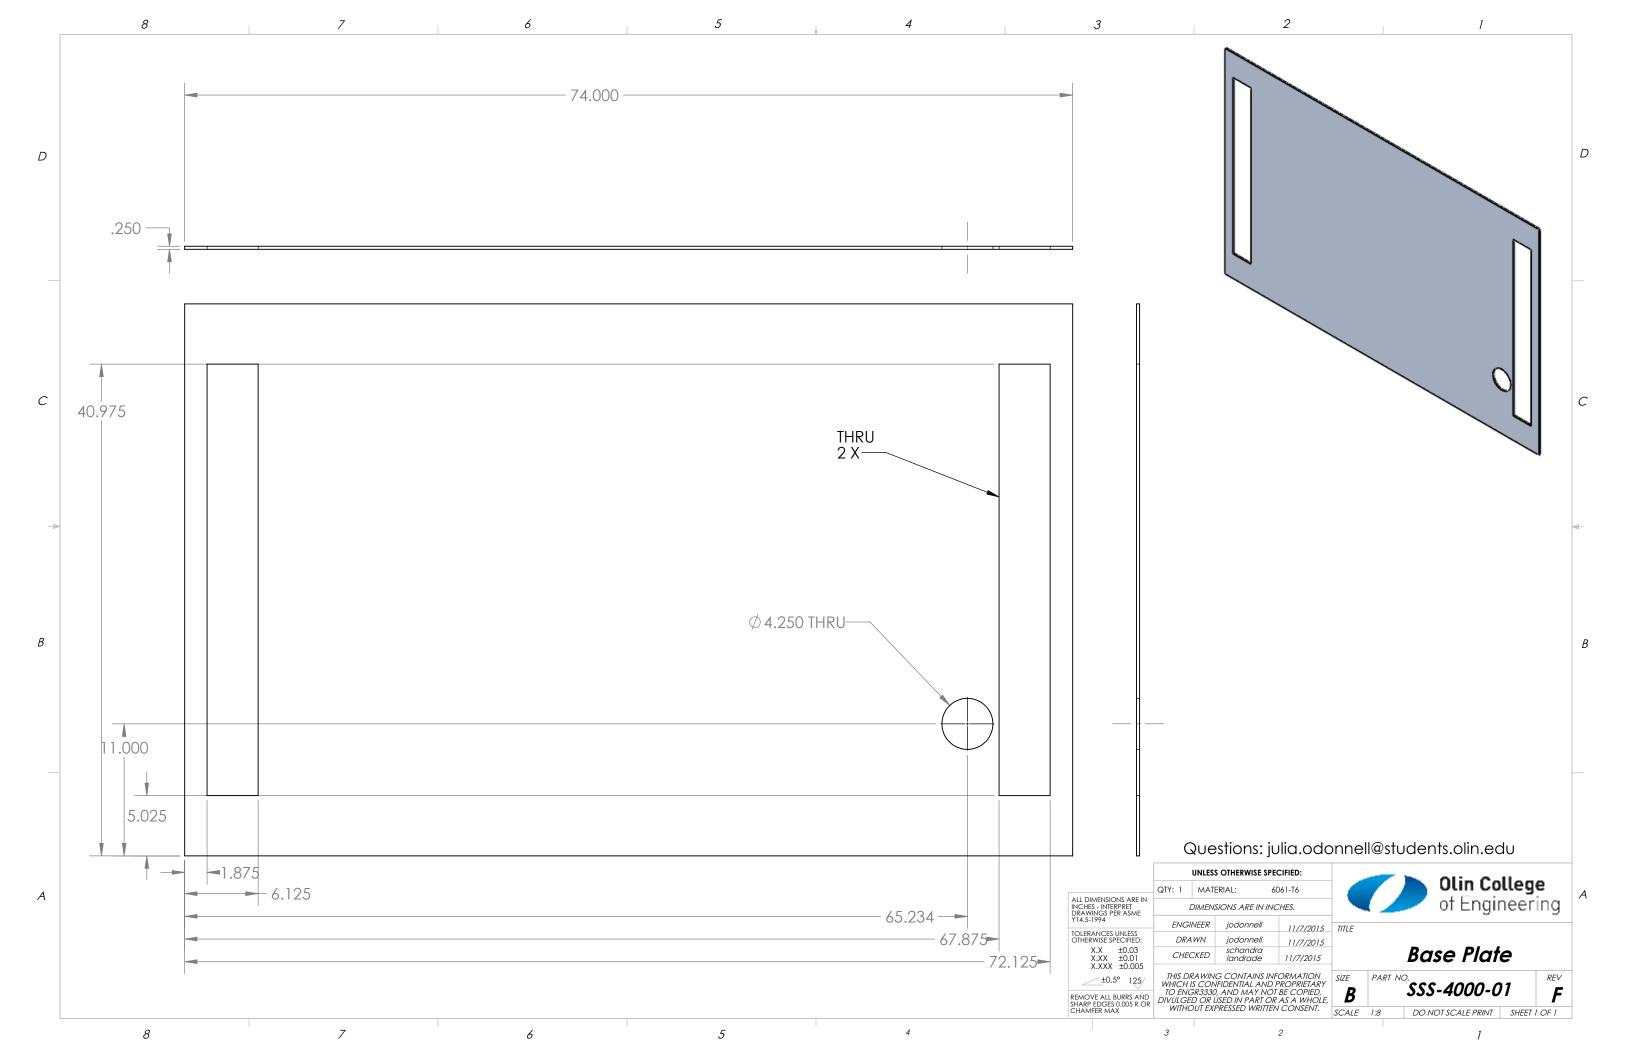

## **TEAM TRANSMISSION PROJECT**

ENGR 3330 FALL 2015

STORMY SEA SKIPPER

LINDSEY ANDRADE, KIKI CHANDRA, JULIA O'DONNELL, ABI RODRIGUES, TONI SAYLOR

| 70.40 |
|-------|

|                                                                  |                                                                                | UNLESS OTHERWISE SPECIFIED: |                                   |             |        |                   | A1:            | Olin College |      |                 |  |  |
|------------------------------------------------------------------|--------------------------------------------------------------------------------|-----------------------------|-----------------------------------|-------------|--------|-------------------|----------------|--------------|------|-----------------|--|--|
|                                                                  | QTY: 2                                                                         | MAT                         | ERIAL: N/A                        |             |        |                   |                |              |      |                 |  |  |
| ALL DIMENSIONS ARE IN<br>INCHES - INTERPRET<br>DRAWINGS PER ASME |                                                                                | IMENSIONS ARE IN INCHES.    |                                   |             |        |                   | of Engineering |              |      |                 |  |  |
| Y14.5-1994                                                       | ENGI                                                                           | NEER                        | tsaylor                           | 11/8/2015   | TITI F |                   |                |              |      |                 |  |  |
| TOLERANCES UNLESS<br>OTHERWISE SPECIFIED:                        | DRAWN                                                                          |                             | tsaylor                           | 11/8/2015   |        |                   |                |              |      |                 |  |  |
| X.X ±0.03<br>X.XX ±0.01<br>X.XXX ±0.005                          | CHEC                                                                           | CKED                        | jodonnell                         | 11/8/2015   | 0      | Outside Cam Shaft |                |              |      | <i>Assembly</i> |  |  |
| ±0.5° 125/                                                       | WHICH I                                                                        | S COM                       | IG CONTAINS INI<br>NFIDENTIAL AND | PROPRIETARY | SIZE   | PART NO           | SSS-11         | <u>ດດ</u> ດ  | 0    | REV             |  |  |
| REMOVE ALL BURRS AND<br>SHARP EDGES 0.005 R OR                   | TO ENGR2340, AND MAY NOT BE COPIED,<br>DIVULGED OR USED IN PART OR AS A WHOLE, |                             |                                   |             | В      |                   | 333-11         | 00-0         | U    | G               |  |  |
| CHAMFER MAX                                                      | WITHOUT EXPRESSED WRITTEN CONSENT.                                             |                             |                                   | SCALE       | 1:16   | DO NOT SCAL       | E PRINT        | SHEET 1      | OF 1 |                 |  |  |
|                                                                  |                                                                                |                             |                                   |             |        |                   |                |              |      |                 |  |  |