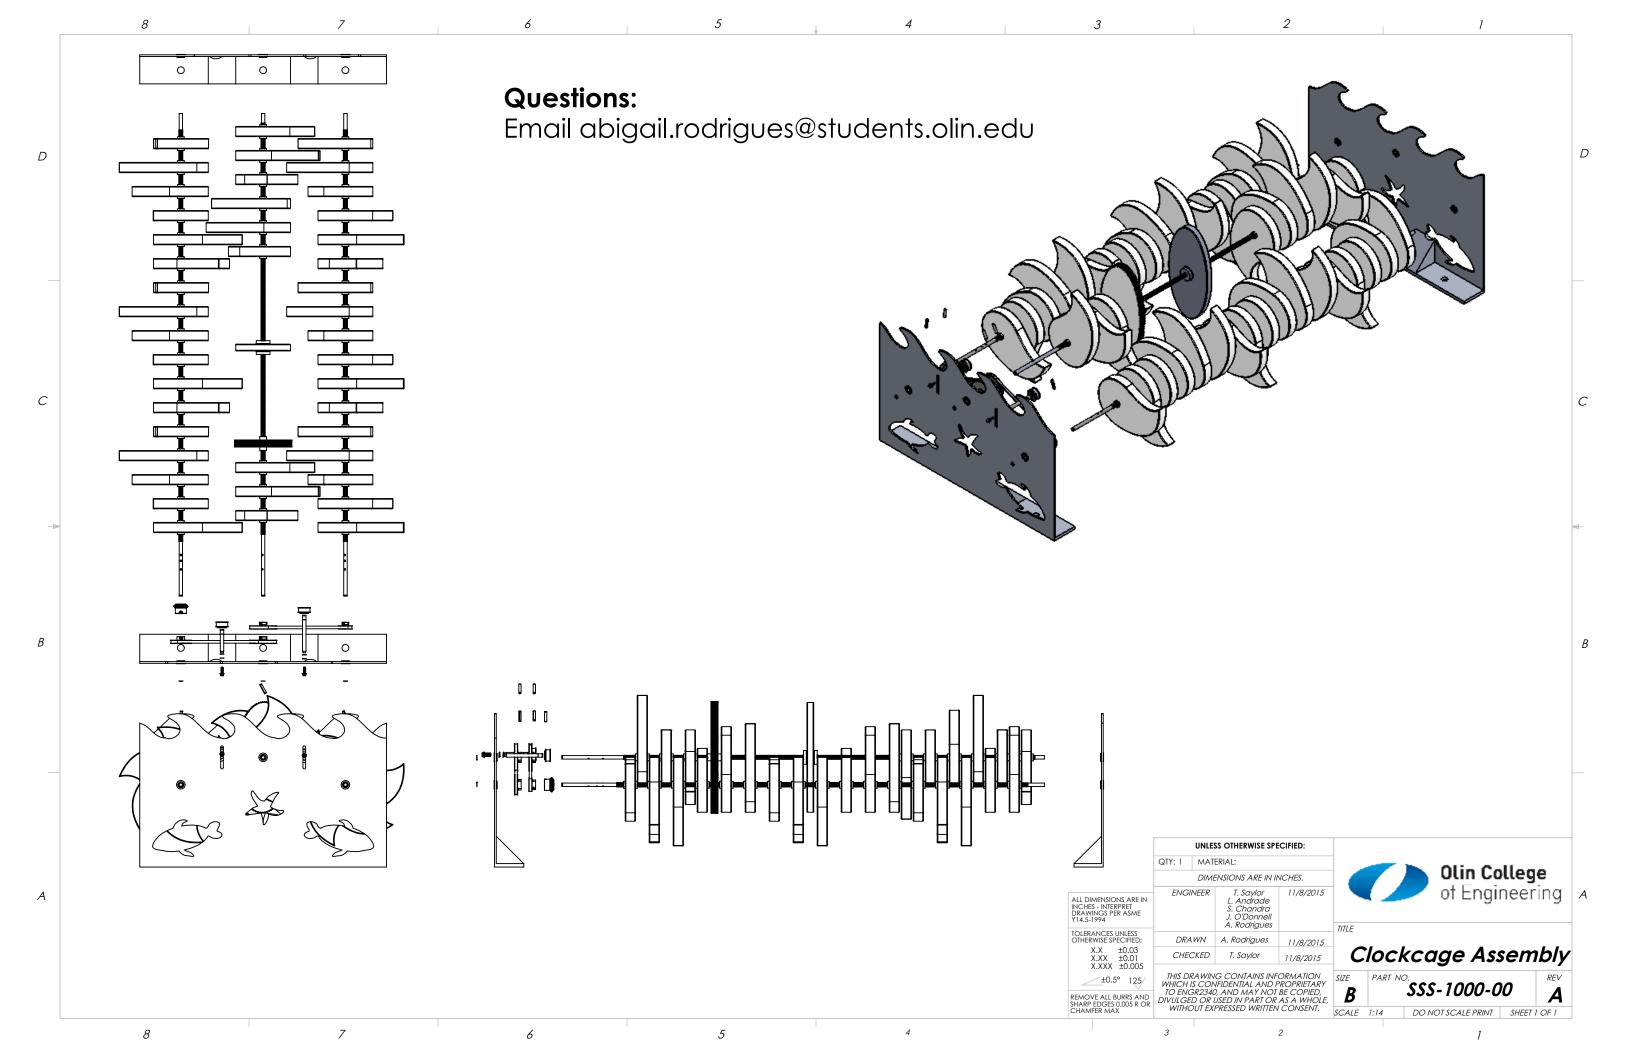

## **TEAM TRANSMISSION PROJECT**

ENGR 3330 FALL 2015

STORMY SEA SKIPPER

LINDSEY ANDRADE, KIKI CHANDRA, JULIA O'DONNELL, ABI RODRIGUES, TONI SAYLOR

| 70.40 |
|-------|

|                                                                  |                                                                                | UNLESS OTHERWISE SPECIFIED: |                                   |             |        |                   | A1:            | Olin College |      |                 |  |  |
|------------------------------------------------------------------|--------------------------------------------------------------------------------|-----------------------------|-----------------------------------|-------------|--------|-------------------|----------------|--------------|------|-----------------|--|--|
|                                                                  | QTY: 2                                                                         | MAT                         | ERIAL: N/A                        |             |        |                   |                |              |      |                 |  |  |
| ALL DIMENSIONS ARE IN<br>INCHES - INTERPRET<br>DRAWINGS PER ASME |                                                                                | IMENSIONS ARE IN INCHES.    |                                   |             |        |                   | of Engineering |              |      |                 |  |  |
| Y14.5-1994                                                       | ENGI                                                                           | NEER                        | tsaylor                           | 11/8/2015   | TITI F |                   |                |              |      |                 |  |  |
| TOLERANCES UNLESS<br>OTHERWISE SPECIFIED:                        | DRAWN                                                                          |                             | tsaylor                           | 11/8/2015   |        |                   |                |              |      |                 |  |  |
| X.X ±0.03<br>X.XX ±0.01<br>X.XXX ±0.005                          | CHEC                                                                           | CKED                        | jodonnell                         | 11/8/2015   | 0      | Outside Cam Shaft |                |              |      | <i>Assembly</i> |  |  |
| ±0.5° 125/                                                       | WHICH I                                                                        | S COM                       | IG CONTAINS INI<br>NFIDENTIAL AND | PROPRIETARY | SIZE   | PART NO           | SSS-11         | <u>ດດ</u> ດ  | 0    | REV             |  |  |
| REMOVE ALL BURRS AND<br>SHARP EDGES 0.005 R OR                   | TO ENGR2340, AND MAY NOT BE COPIED,<br>DIVULGED OR USED IN PART OR AS A WHOLE, |                             |                                   |             | В      |                   | 333-11         | 00-0         | U    | G               |  |  |
| CHAMFER MAX                                                      | WITHOUT EXPRESSED WRITTEN CONSENT.                                             |                             |                                   | SCALE       | 1:16   | DO NOT SCAL       | E PRINT        | SHEET 1      | OF 1 |                 |  |  |
|                                                                  |                                                                                |                             |                                   |             |        |                   |                |              |      |                 |  |  |