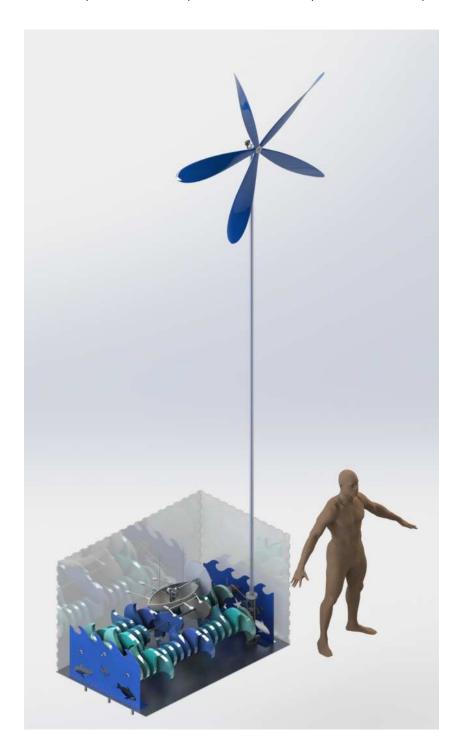

## **TEAM TRANSMISSION PROJECT**

ENGR 3330 FALL 2015

STORMY SEA SKIPPER

LINDSEY ANDRADE, KIKI CHANDRA, JULIA O'DONNELL, ABI RODRIGUES, TONI SAYLOR

















| 70.40 |
|-------|



|                                                                  |                                                                                | UNLESS OTHERWISE SPECIFIED: |                                   |             |        |                   | A1:            | Olin College |      |                 |  |  |
|------------------------------------------------------------------|--------------------------------------------------------------------------------|-----------------------------|-----------------------------------|-------------|--------|-------------------|----------------|--------------|------|-----------------|--|--|
|                                                                  | QTY: 2