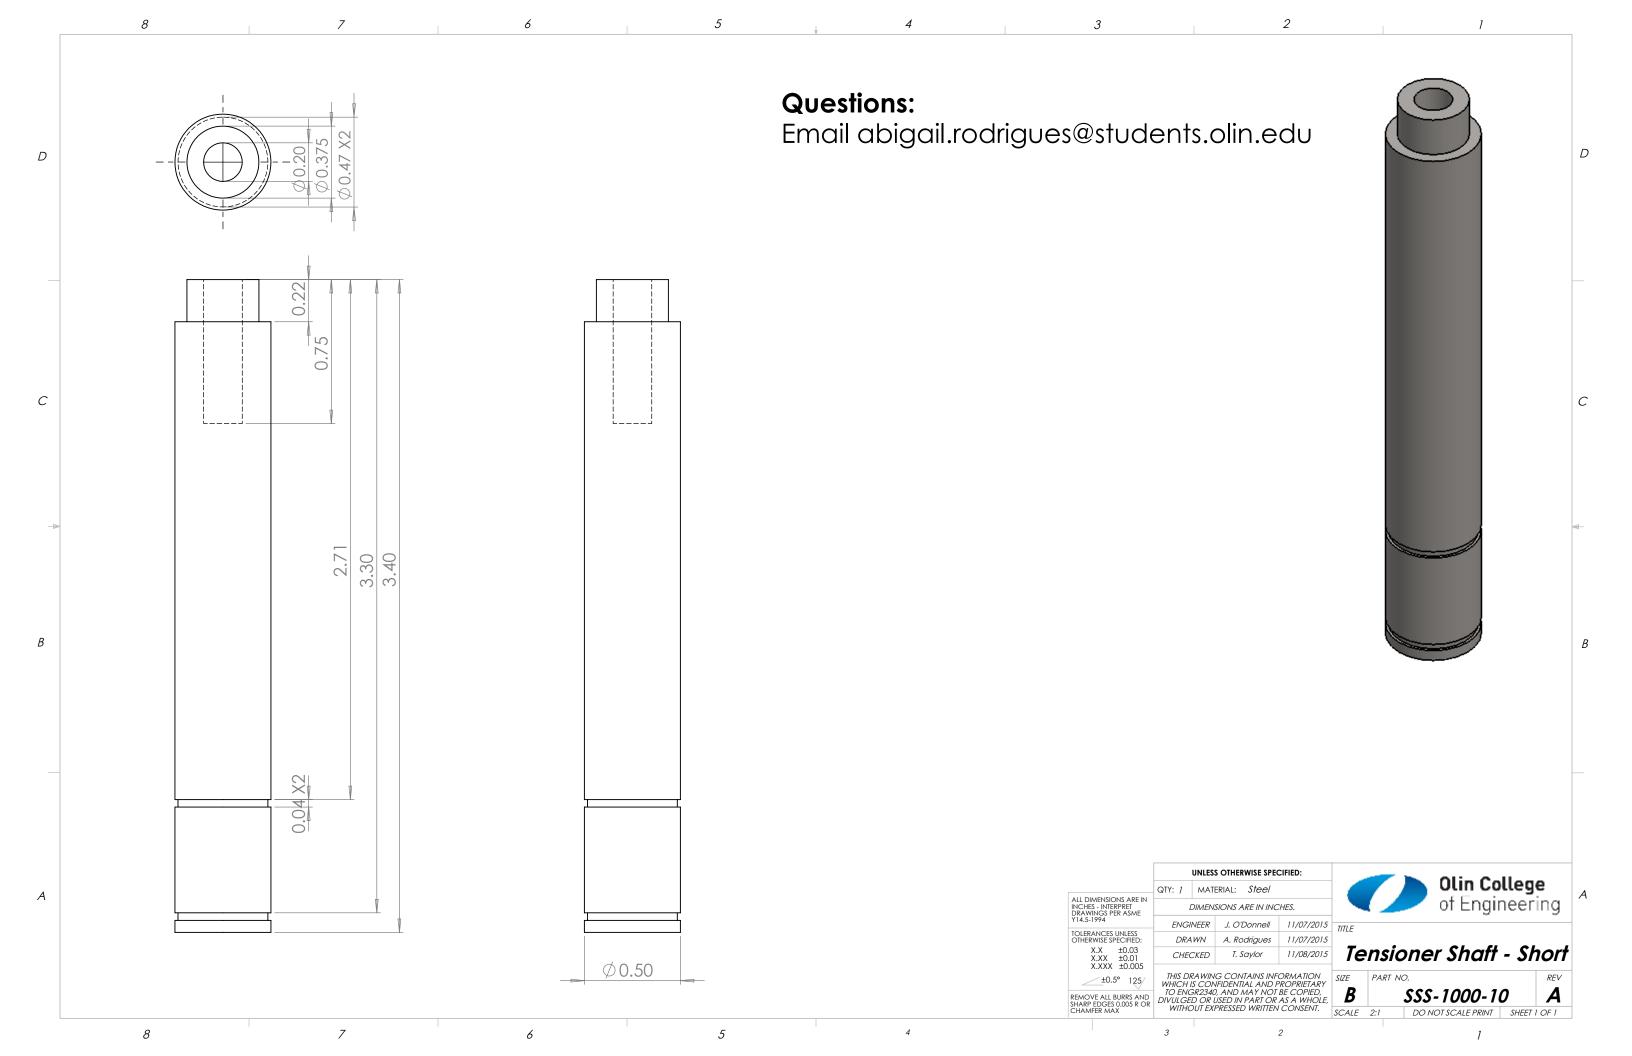

|                   | 333-11         | 00-0         | U    | G               |  |  |
| CHAMFER MAX                                                      | WITHOUT EXPRESSED WRITTEN CONSENT.                                             |                             |                                   | SCALE       | 1:16   | DO NOT SCAL       | E PRINT        | SHEET 1      | OF 1 |                 |  |  |
|                                                                  |                                                                                |                             |                                   |             |        |                   |                |              |      |                 |  |  |