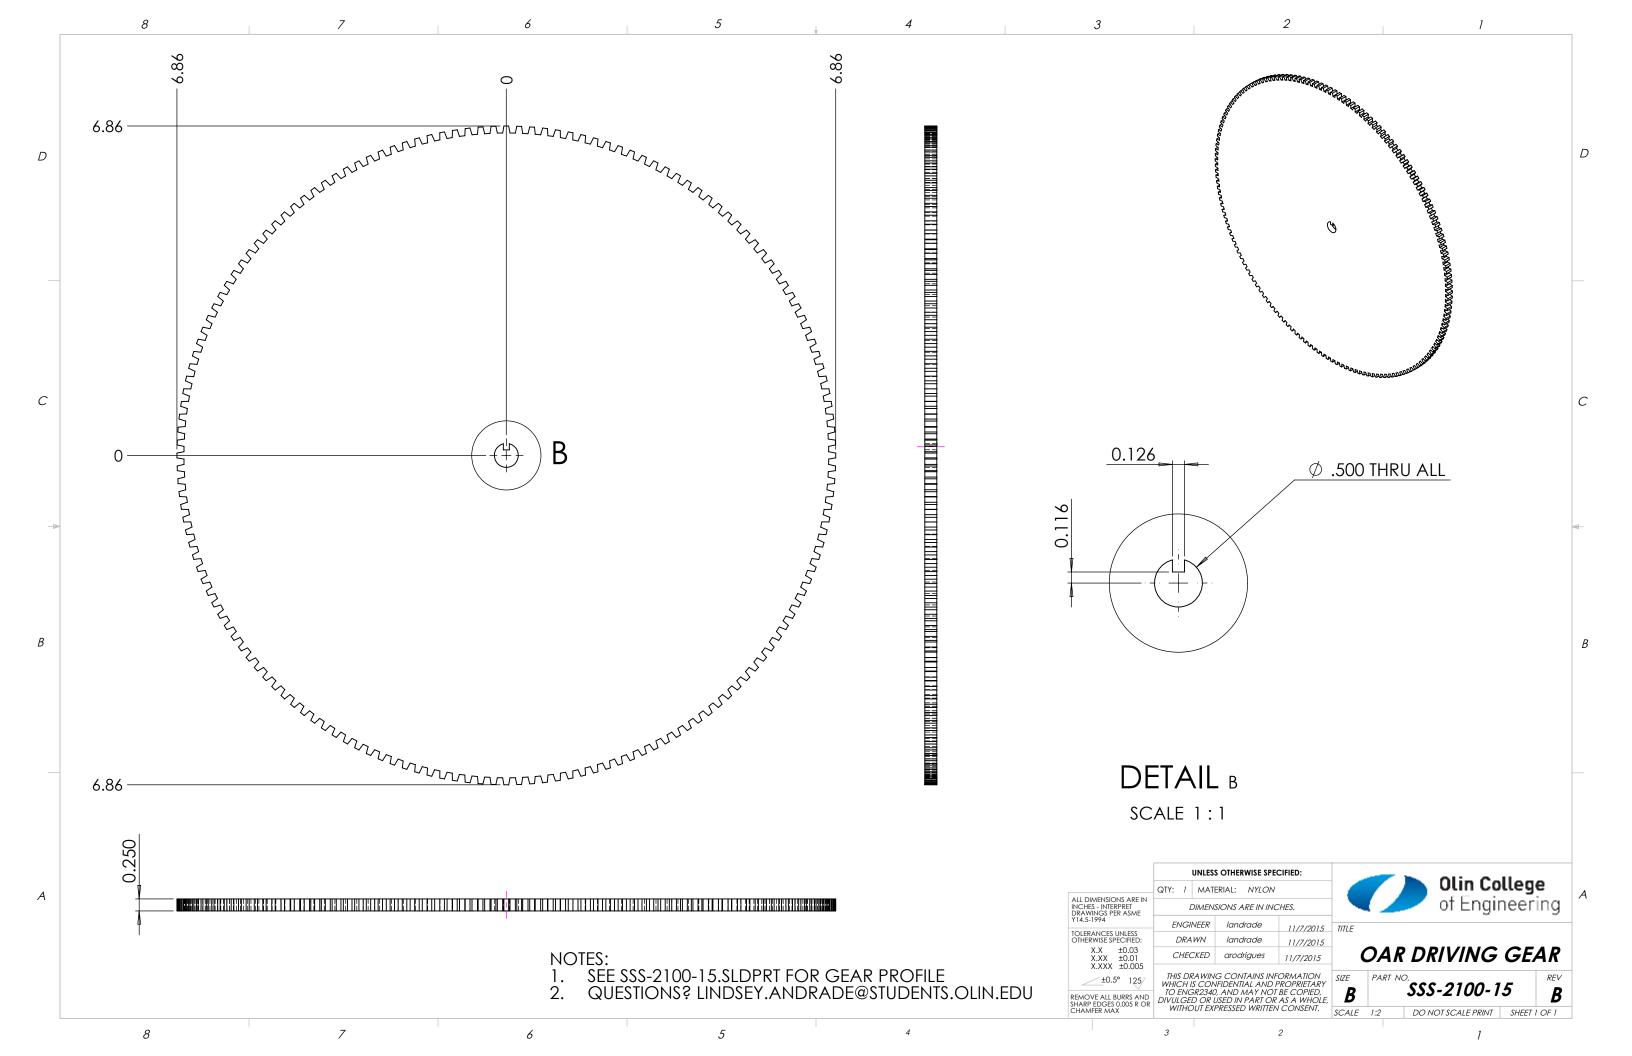

## **TEAM TRANSMISSION PROJECT**

ENGR 3330 FALL 2015

STORMY SEA SKIPPER

LINDSEY ANDRADE, KIKI CHANDRA, JULIA O'DONNELL, ABI RODRIGUES, TONI SAYLOR

| 70.40 |
|-------|

|                                                                  |                                                                                | UNLESS OTHERWISE SPECIFIED: |                                   |             |        |                   | A1:            | Olin College |      |                 |  |  |
|------------------------------------------------------------------|--------------------------------------------------------------------------------|-----------------------------|-----------------------------------|-------------|--------|-------------------|----------------|--------------|------|-----------------|--|--|
|                                                                  | QTY: 2                                                                         | MAT                         | ERIAL: N/A                        |             |        |                   |                |              |      |                 |  |  |
| ALL DIMENSIONS ARE IN<br>INCHES - INTERPRET<br>DRAWINGS PER ASME |                                                                                | IMENSIONS ARE IN INCHES.    |                                   |             |        |                   | of Engineering |              |      |                 |  |  |
| Y14.5-1994                                                       | ENGI                                                                           | NEER                        | tsaylor                           | 11/8/2015   | TITI F |                   |                |              |      |                 |  |  |
| TOLERANCES UNLESS<br>OTHERWISE SPECIFIED:                        | DRAWN                                                                          |                             | tsaylor                           | 11/8/2015   |        |                   |                |              |      |                 |  |  |
| X.X ±0.03<br>X.XX ±0.01<br>X.XXX ±0.005                          | CHEC                                                                           | CKED                        | jodonnell                         | 11/8/2015   | 0      | Outside Cam Shaft |                |              |      | <i>Assembly</i> |  |  |
| ±0.5° 125/                                                       | WHICH I                                                                        | S COM                       | IG CONTAINS INI<br>NFIDENTIAL AND | PROPRIETARY | SIZE   | PART NO           | SSS-11         | <u>ດດ</u> ດ  | 0    | REV             |  |  |
| REMOVE ALL BURRS AND<br>SHARP EDGES 0.005 R OR                   | TO ENGR2340, AND MAY NOT BE COPIED,<br>DIVULGED OR USED IN PART OR AS A WHOLE, |                             |                                   |             | В      |                   | 333-11         | 00-0         | U    | G               |  |  |
| CHAMFER MAX                                                      | WITHOUT EXPRESSED WRITTEN CONSENT.                                             |                             |                                   | SCALE       | 1:16   | DO NOT SCAL       | E PRINT        | SHEET 1      | OF 1 |                 |  |  |
|                                                                  |                                                                                |                             |                                   |             |        |                   |                |              |      |                 |  |  |