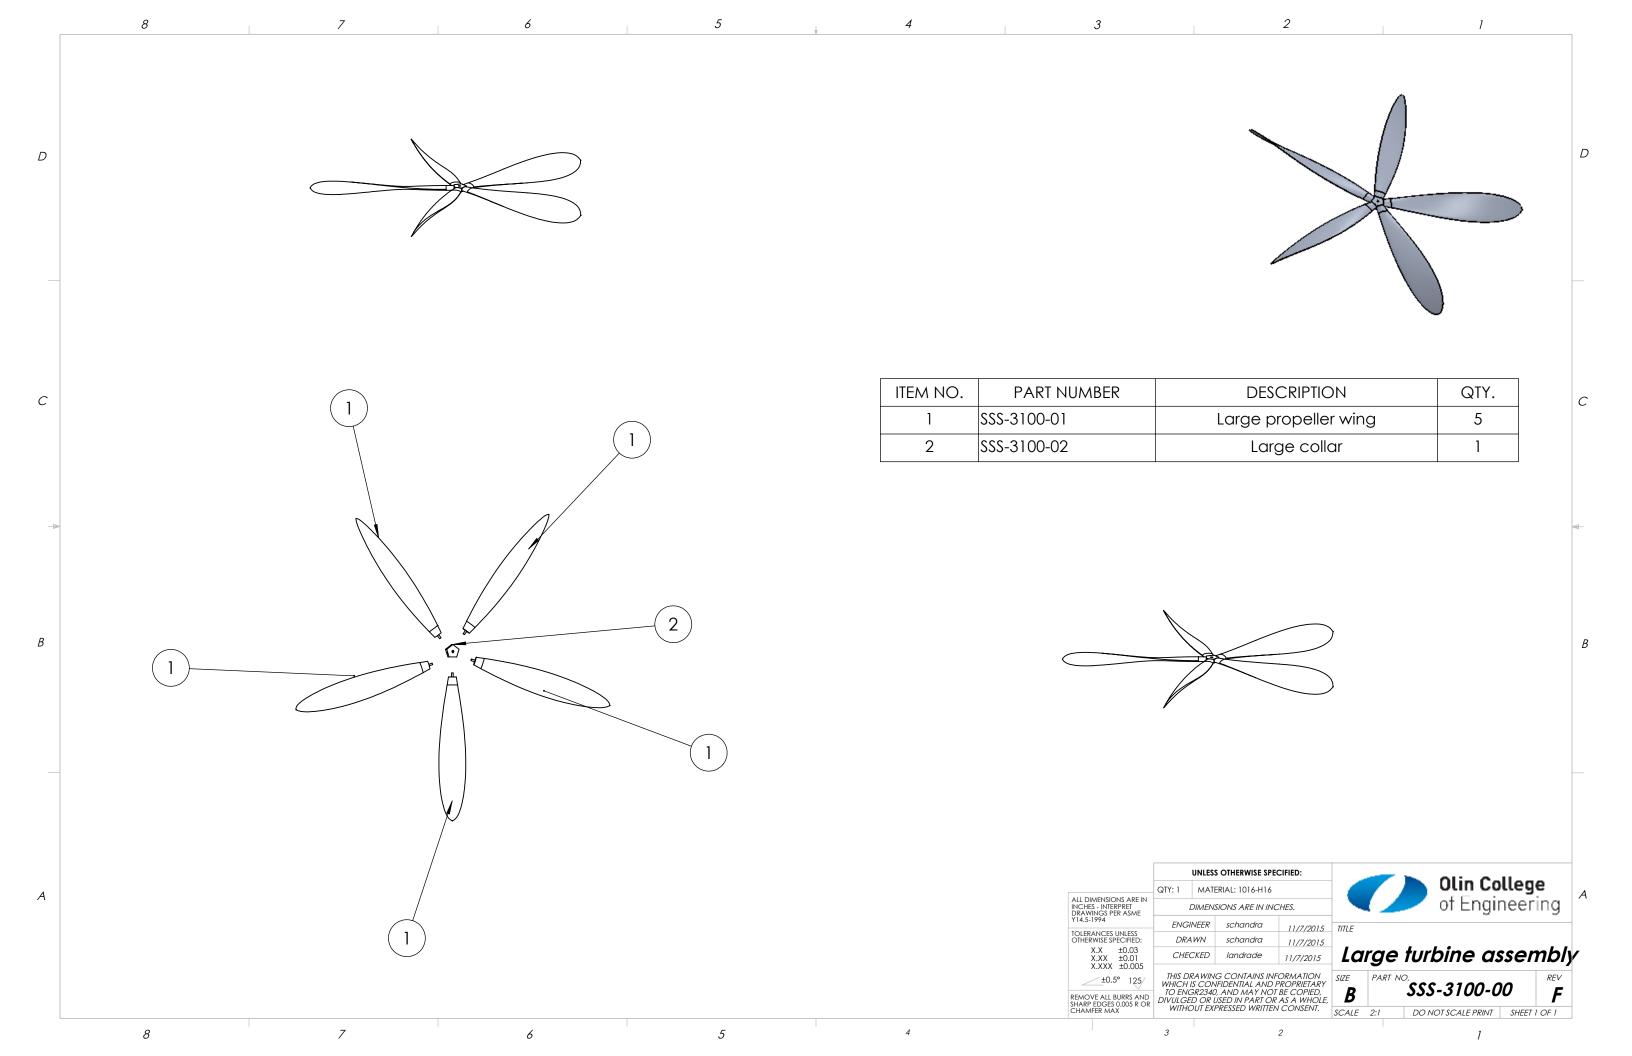

## **TEAM TRANSMISSION PROJECT**

ENGR 3330 FALL 2015

STORMY SEA SKIPPER

LINDSEY ANDRADE, KIKI CHANDRA, JULIA O'DONNELL, ABI RODRIGUES, TONI SAYLOR

| 70.40 |
|-------|

|                                                                  |                                                                                | UNLESS OTHERWISE SPECIFIED: |                                   |             |        |                   | A1:            | Olin College |      |                 |  |  |
|------------------------------------------------------------------|--------------------------------------------------------------------------------|-----------------------------|-----------------------------------|-------------|--------|-------------------|----------------|--------------|------|-----------------|--|--|
|                                                                  | QTY: 2                                                                         | MAT                         | ERIAL: N/A                        |             |        |                   |                |              |      |                 |  |  |
| ALL DIMENSIONS ARE IN<br>INCHES - INTERPRET<br>DRAWINGS PER ASME |                                                                                | IMENSIONS ARE IN INCHES.    |                                   |             |        |                   | of Engineering |              |      |                 |  |  |
| Y14.5-1994                                                       | ENGI                                                                           | NEER                        | tsaylor                           | 11/8/2015   | TITI F |                   |                |              |      |                 |  |  |
| TOLERANCES UNLESS<br>OTHERWISE SPECIFIED:                        | DRAWN                                                                          |                             | tsaylor                           | 11/8/2015   |        |                   |                |              |      |                 |  |  |
| X.X ±0.03<br>X.XX ±0.01<br>X.XXX ±0.005                          | CHEC                                                                           | CKED                        | jodonnell                         | 11/8/2015   | 0      | Outside Cam Shaft |                |              |      | <i>Assembly</i> |  |  |
| ±0.5° 125/                                                       | WHICH I                                                                        | S COM                       | IG CONTAINS INI<br>NFIDENTIAL AND | PROPRIETARY | SIZE   | PART NO           | SSS-11         | <u>ດດ</u> ດ  | 0    | REV             |  |  |
| REMOVE ALL BURRS AND<br>SHARP EDGES 0.005 R OR                   | TO ENGR2340, AND MAY NOT BE COPIED,<br>DIVULGED OR USED IN PART OR AS A WHOLE, |                             |                                   |             | В      |                   | 333-11         | 00-0         | U    | G               |  |  |
| CHAMFER MAX                                                      | WITHOUT EXPRESSED WRITTEN CONSENT.                                             |                             |                                   | SCALE       | 1:16   | DO NOT SCAL       | E PRINT        | SHEET 1      | OF 1 |                 |  |  |
|                                                                  |                                                                                |                             |                                   |             |        |                   |                |              |      |                 |  |  |