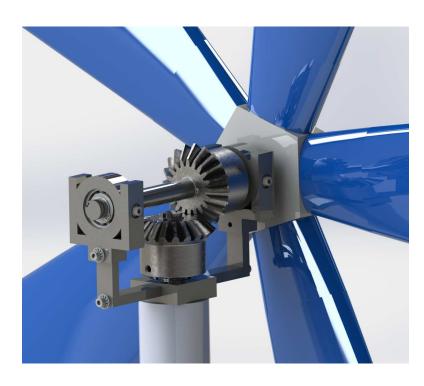

## **TEAM TRANSMISSION PROJECT**

ENGR 3330 FALL 2015

STORMY SEA SKIPPER

LINDSEY ANDRADE, KIKI CHANDRA, JULIA O'DONNELL, ABI RODRIGUES, TONI SAYLOR

| 70.40 |
|-------|

|                                                                  |                                                                                | UNLESS OTHERWISE SPECIFIED: |                                   |             |        |                   | A1:            | Olin College |      |                 |  |  |
|------------------------------------------------------------------|--------------------------------------------------------------------------------|-----------------------------|-----------------------------------|-------------|--------|-------------------|----------------|--------------|------|-----------------|--|--|
|                                                                  | QTY: 2                                                                         | MAT                         | ERIAL: N/A                        |             |        |                   |                |              |      |                 |  |  |
| ALL DIMENSIONS ARE IN<br>INCHES - INTERPRET<br>DRAWINGS PER ASME |                                                                                | IMENSIONS ARE IN INCHES.    |                                   |             |        |                   | of Engineering |              |      |                 |  |  |
| Y14.5-1994                                                       | ENGI                                                                           | NEER                        | tsaylor                           | 11/8/2015   | TITI F |                   |                |              |      |                 |  |  |
| TOLERANCES UNLESS<br>OTHERWISE SPECIFIED:                        | DRAWN                                                                          |                             | tsaylor                           | 11/8/2015   |        |                   |                |              |      |                 |  |  |
| X.X ±0.03<br>X.XX ±0.01<br>X.XXX ±0.005                          | CHEC                                                                           | CKED                        | jodonnell                         | 11/8/2015   | 0      | Outside Cam Shaft |                |              |      | <i>Assembly</i> |  |  |
| ±0.5° 125/                                                       | WHICH I                                                                        | S COM                       | IG CONTAINS INI<br>NFIDENTIAL AND | PROPRIETARY | SIZE   | PART NO           | SSS-11         | <u>ດດ</u> ດ  | 0    | REV             |  |  |
| REMOVE ALL BURRS AND<br>SHARP EDGES 0.005 R OR                   | TO ENGR2340, AND MAY NOT BE COPIED,<br>DIVULGED OR USED IN PART OR AS A WHOLE, |                             |                                   |             | В      |                   | 333-11         | 00-0         | U    | G               |  |  |
| CHAMFER MAX                                                      | WITHOUT EXPRESSED WRITTEN CONSENT.                                             |                             |                                   | SCALE       | 1:16   | DO NOT SCAL       | E PRINT        | SHEET 1      | OF 1 |                 |  |  |
|                                                                  |                                                                                |                             |                                   |             |        |                   |                |              |      |                 |  |  |