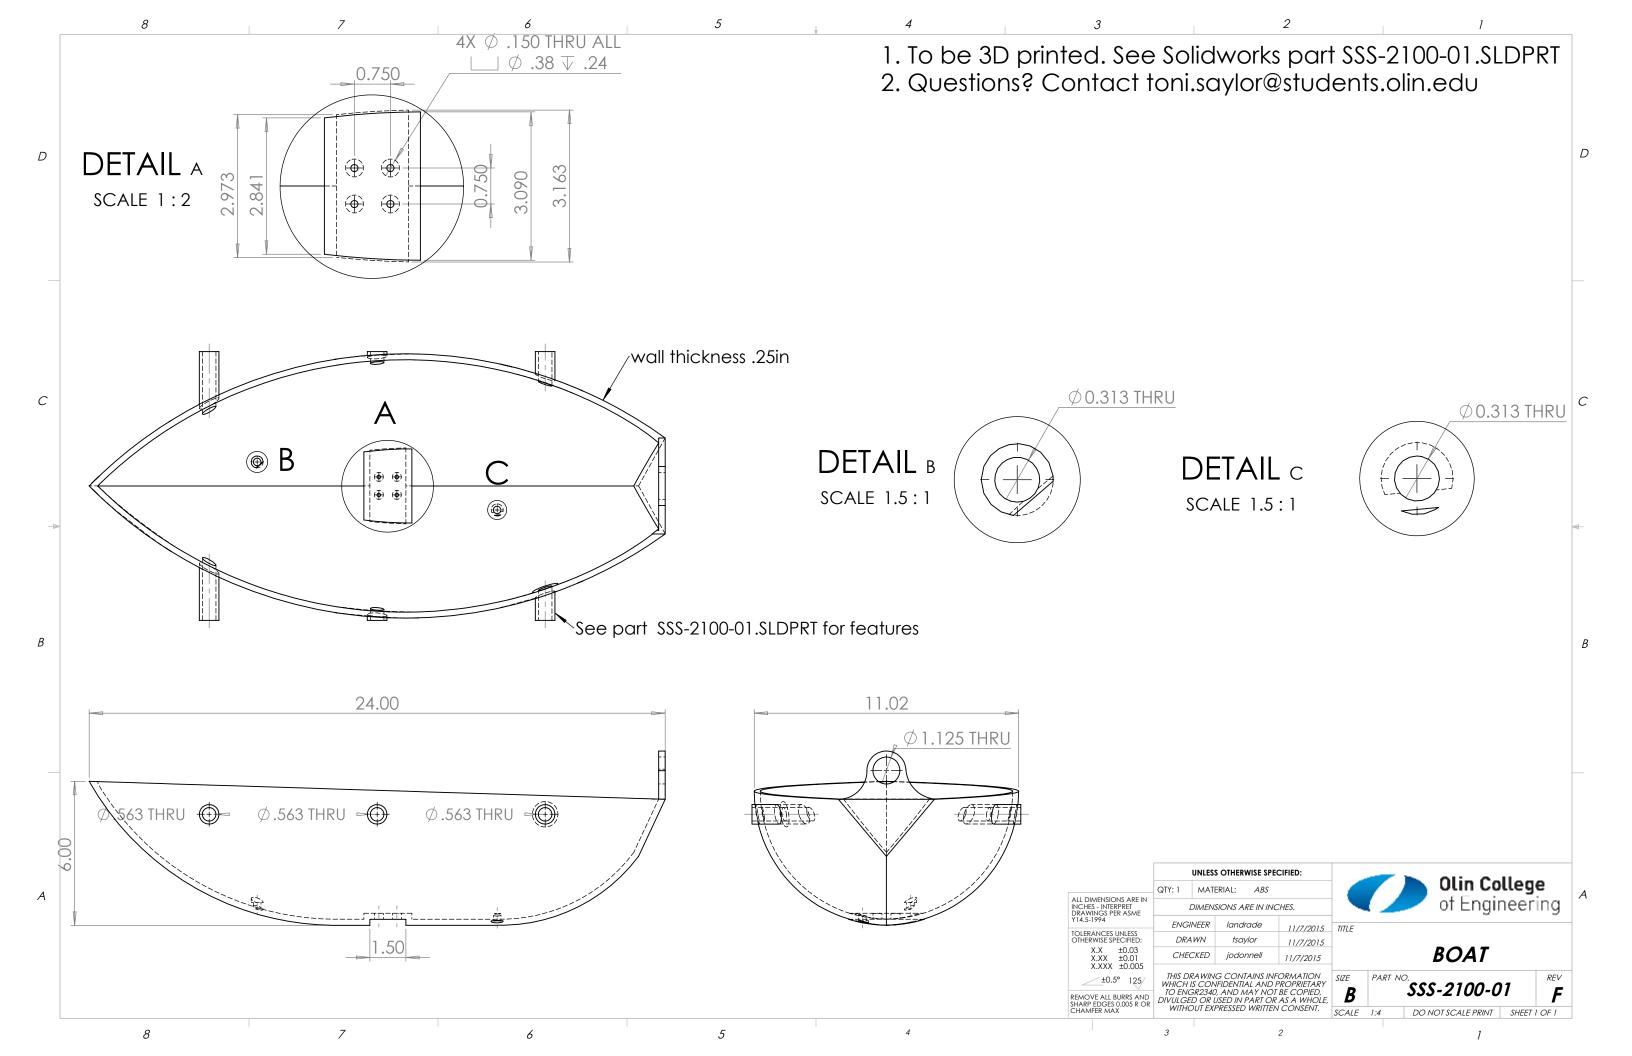

## **TEAM TRANSMISSION PROJECT**

ENGR 3330 FALL 2015

STORMY SEA SKIPPER

LINDSEY ANDRADE, KIKI CHANDRA, JULIA O'DONNELL, ABI RODRIGUES, TONI SAYLOR

| 70.40 |
|-------|

|                                                                  |                                                                                | UNLESS OTHERWISE SPECIFIED: |                                   |             |        |                   | A1:            | Olin College |      |                 |  |  |
|------------------------------------------------------------------|--------------------------------------------------------------------------------|-----------------------------|-----------------------------------|-------------|--------|-------------------|----------------|--------------|------|-----------------|--|--|
|                                                                  | QTY: 2                                                                         | MAT                         | ERIAL: N/A                        |             |        |                   |                |              |      |                 |  |  |
| ALL DIMENSIONS ARE IN<br>INCHES - INTERPRET<br>DRAWINGS PER ASME |                                                                                | IMENSIONS ARE IN INCHES.    |                                   |             |        |                   | of Engineering |              |      |                 |  |  |
| Y14.5-1994                                                       | ENGI                                                                           | NEER                        | tsaylor                           | 11/8/2015   | TITI F |                   |                |              |      |                 |  |  |
| TOLERANCES UNLESS<br>OTHERWISE SPECIFIED:                        | DRAWN                                                                          |                             | tsaylor                           | 11/8/2015   |        |                   |                |              |      |                 |  |  |
| X.X ±0.03<br>X.XX ±0.01<br>X.XXX ±0.005                          | CHEC                                                                           | CKED                        | jodonnell                         | 11/8/2015   | 0      | Outside Cam Shaft |                |              |      | <i>Assembly</i> |  |  |
| ±0.5° 125/                                                       | WHICH I                                                                        | S COM                       | IG CONTAINS INI<br>NFIDENTIAL AND | PROPRIETARY | SIZE   | PART NO           | SSS-11         | <u>ດດ</u> ດ  | 0    | REV             |  |  |
| REMOVE ALL BURRS AND<br>SHARP EDGES 0.005 R OR                   | TO ENGR2340, AND MAY NOT BE COPIED,<br>DIVULGED OR USED IN PART OR AS A WHOLE, |                             |                                   |             | В      |                   | 333-11         | 00-0         | U    | G               |  |  |
| CHAMFER MAX                                                      | WITHOUT EXPRESSED WRITTEN CONSENT.                                             |                             |                                   | SCALE       | 1:16   | DO NOT SCAL       | E PRINT        | SHEET 1      | OF 1 |                 |  |  |
|                                                                  |                                                                                |                             |                                   |             |        |                   |                |              |      |                 |  |  |