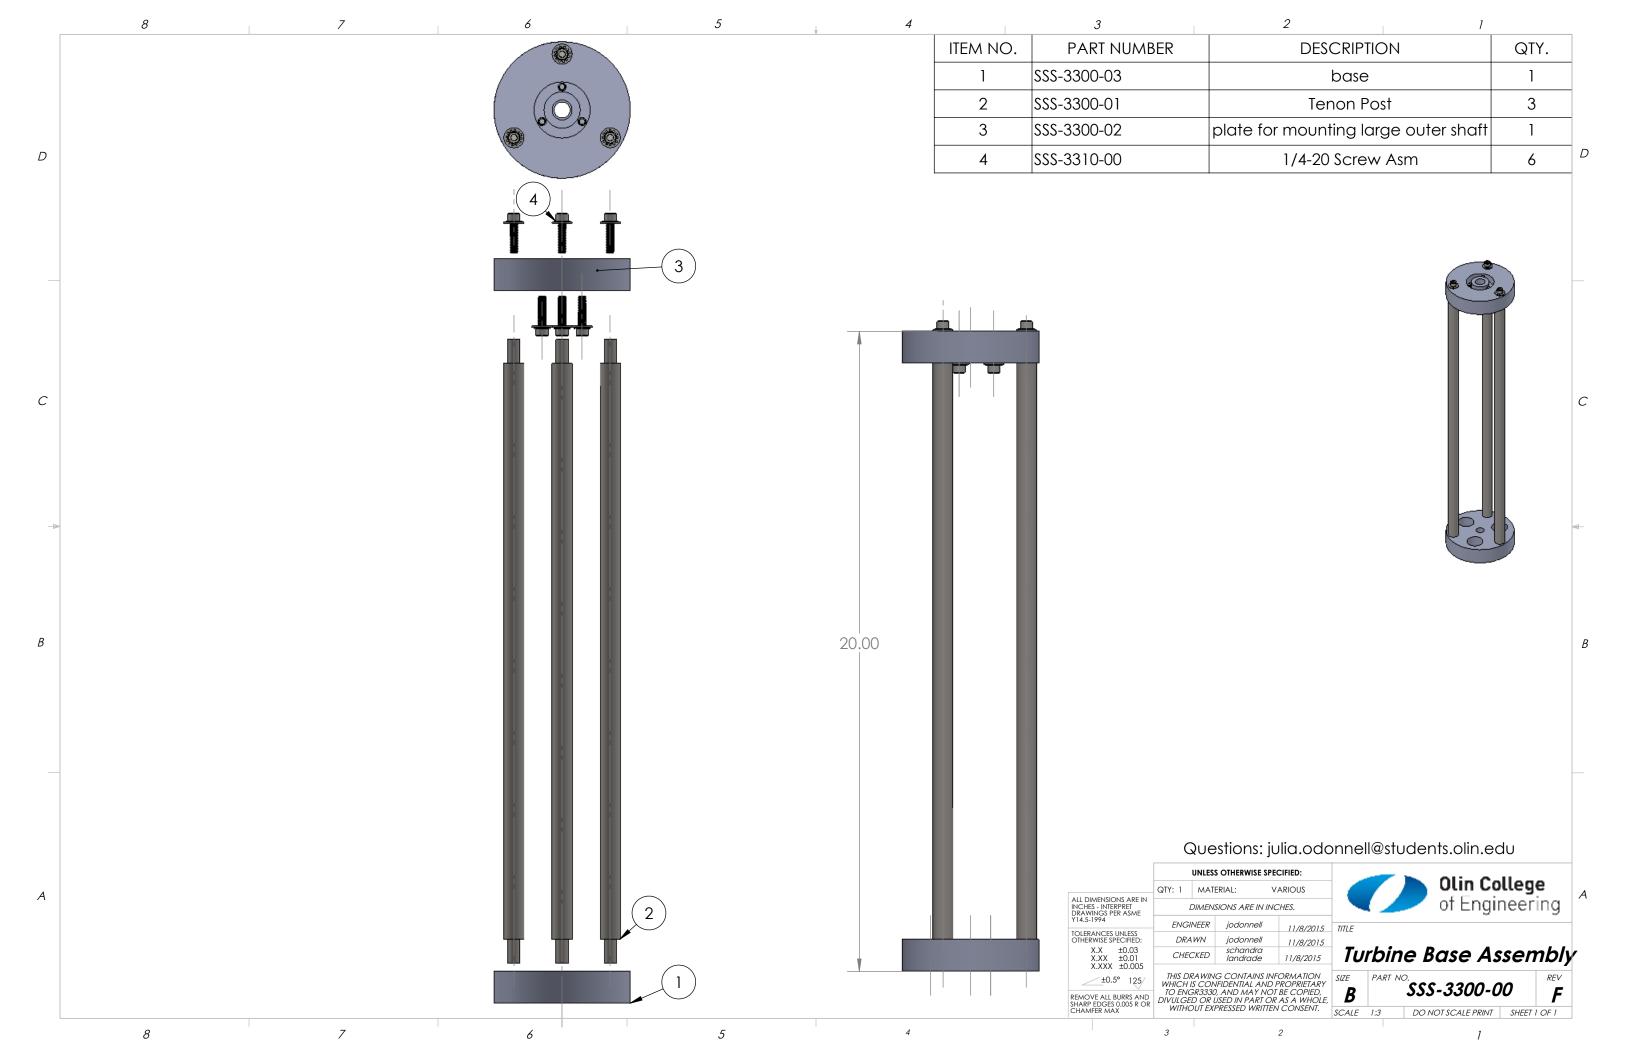

## **TEAM TRANSMISSION PROJECT**

ENGR 3330 FALL 2015

STORMY SEA SKIPPER

LINDSEY ANDRADE, KIKI CHANDRA, JULIA O'DONNELL, ABI RODRIGUES, TONI SAYLOR

| 70.40 |
|-------|

|                                                                  |                                                                                | UNLESS OTHERWISE SPECIFIED: |                                   |             |        |                   | A1:            | Olin College |      |                 |  |  |
|------------------------------------------------------------------|--------------------------------------------------------------------------------|-----------------------------|-----------------------------------|-------------|--------|-------------------|----------------|--------------|------|-----------------|--|--|
|                                                                  | QTY: 2                                                                         | MAT                         | ERIAL: N/A                        |             |        |                   |                |              |      |                 |  |  |
| ALL DIMENSIONS ARE IN<br>INCHES - INTERPRET<br>DRAWINGS PER ASME |                                                                                | IMENSIONS ARE IN INCHES.    |                                   |             |        |                   | of Engineering |              |      |                 |  |  |
| Y14.5-1994                                                       | ENGI                                                                           | NEER                        | tsaylor                           | 11/8/2015   | TITI F |                   |                |              |      |                 |  |  |
| TOLERANCES UNLESS<br>OTHERWISE SPECIFIED:                        | DRAWN                                                                          |                             | tsaylor                           | 11/8/2015   |        |                   |                |              |      |                 |  |  |
| X.X ±0.03<br>X.XX ±0.01<br>X.XXX ±0.005                          | CHEC                                                                           | CKED                        | jodonnell                         | 11/8/2015   | 0      | Outside Cam Shaft |                |              |      | <i>Assembly</i> |  |  |
| ±0.5° 125/                                                       | WHICH I                                                                        | S COM                       | IG CONTAINS INI<br>NFIDENTIAL AND | PROPRIETARY | SIZE   | PART NO           | SSS-11         | <u>ດດ</u> ດ  | 0    | REV             |  |  |
| REMOVE ALL BURRS AND<br>SHARP EDGES 0.005 R OR                   | TO ENGR2340, AND MAY NOT BE COPIED,<br>DIVULGED OR USED IN PART OR AS A WHOLE, |                             |                                   |             | В      |                   | 333-11         | 00-0         | U    | G               |  |  |
| CHAMFER MAX                                                      | WITHOUT EXPRESSED WRITTEN CONSENT.                                             |                             |                                   | SCALE       | 1:16   | DO NOT SCAL       | E PRINT        | SHEET 1      | OF 1 |                 |  |  |
|                                                                  |                                                                                |                             |                                   |             |        |                   |                |              |      |                 |  |  |