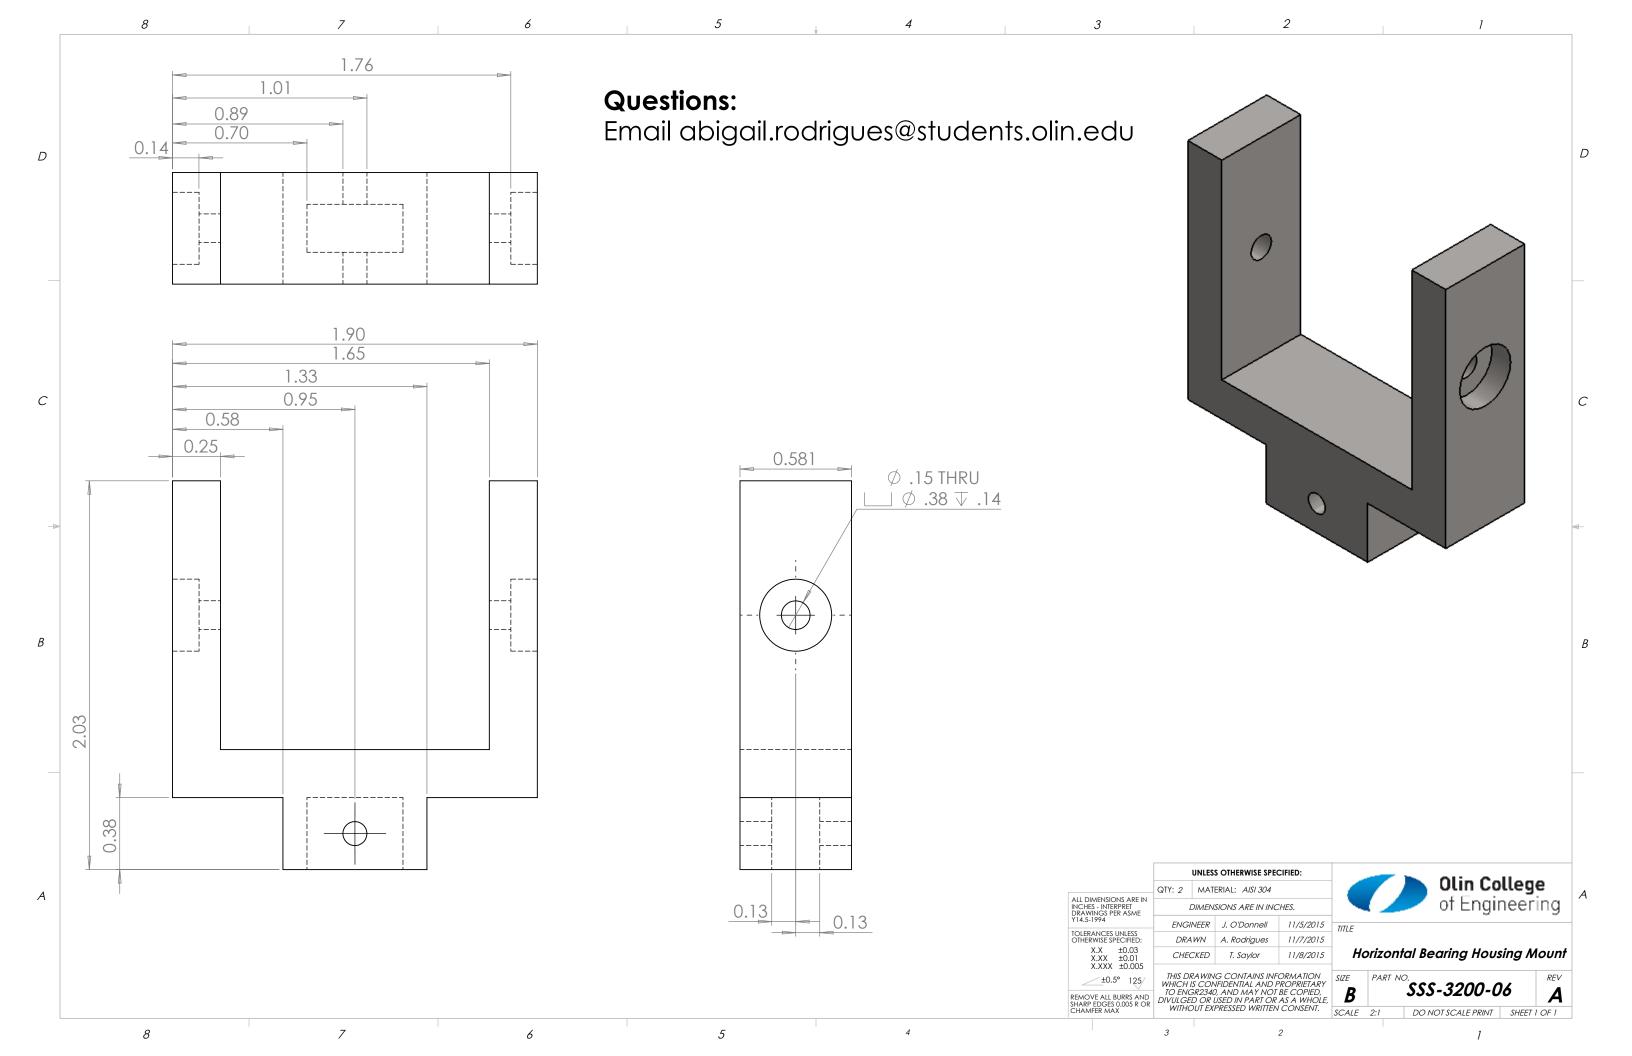

## **TEAM TRANSMISSION PROJECT**

ENGR 3330 FALL 2015

STORMY SEA SKIPPER

LINDSEY ANDRADE, KIKI CHANDRA, JULIA O'DONNELL, ABI RODRIGUES, TONI SAYLOR

| 70.40 |
|-------|

|                                                                  |                                                                                | UNLESS OTHERWISE SPECIFIED: |                                   |             |        |                   | A1:            | Olin College |      |                 |  |  |
|------------------------------------------------------------------|--------------------------------------------------------------------------------|-----------------------------|-----------------------------------|-------------|--------|-------------------|----------------|--------------|------|-----------------|--|--|
|                                                                  | QTY: 2                                                                         | MAT                         | ERIAL: N/A                        |             |        |                   |                |              |      |                 |  |  |
| ALL DIMENSIONS ARE IN<br>INCHES - INTERPRET<br>DRAWINGS PER ASME |                                                                                | IMENSIONS ARE IN INCHES.    |                                   |             |        |                   | of Engineering |              |      |                 |  |  |
| Y14.5-1994                                                       | ENGI                                                                           | NEER                        | tsaylor                           | 11/8/2015   | TITI F |                   |                |              |      |                 |  |  |
| TOLERANCES UNLESS<br>OTHERWISE SPECIFIED:                        | DRAWN                                                                          |                             | tsaylor                           | 11/8/2015   |        |                   |                |              |      |                 |  |  |
| X.X ±0.03<br>X.XX ±0.01<br>X.XXX ±0.005                          | CHEC                                                                           | CKED                        | jodonnell                         | 11/8/2015   | 0      | Outside Cam Shaft |                |              |      | <i>Assembly</i> |  |  |
| ±0.5° 125/                                                       | WHICH I                                                                        | S COM                       | IG CONTAINS INI<br>NFIDENTIAL AND | PROPRIETARY | SIZE   | PART NO           | SSS-11         | <u>ດດ</u> ດ  | 0    | REV             |  |  |
| REMOVE ALL BURRS AND<br>SHARP EDGES 0.005 R OR                   | TO ENGR2340, AND MAY NOT BE COPIED,<br>DIVULGED OR USED IN PART OR AS A WHOLE, |                             |                                   |             | В      |                   | 333-11         | 00-0         | U    | G               |  |  |
| CHAMFER MAX                                                      | WITHOUT EXPRESSED WRITTEN CONSENT.                                             |                             |                                   | SCALE       | 1:16   | DO NOT SCAL       | E PRINT        | SHEET 1      | OF 1 |                 |  |  |
|                                                                  |                                                                                |                             |                                   |             |        |                   |                |              |      |                 |  |  |