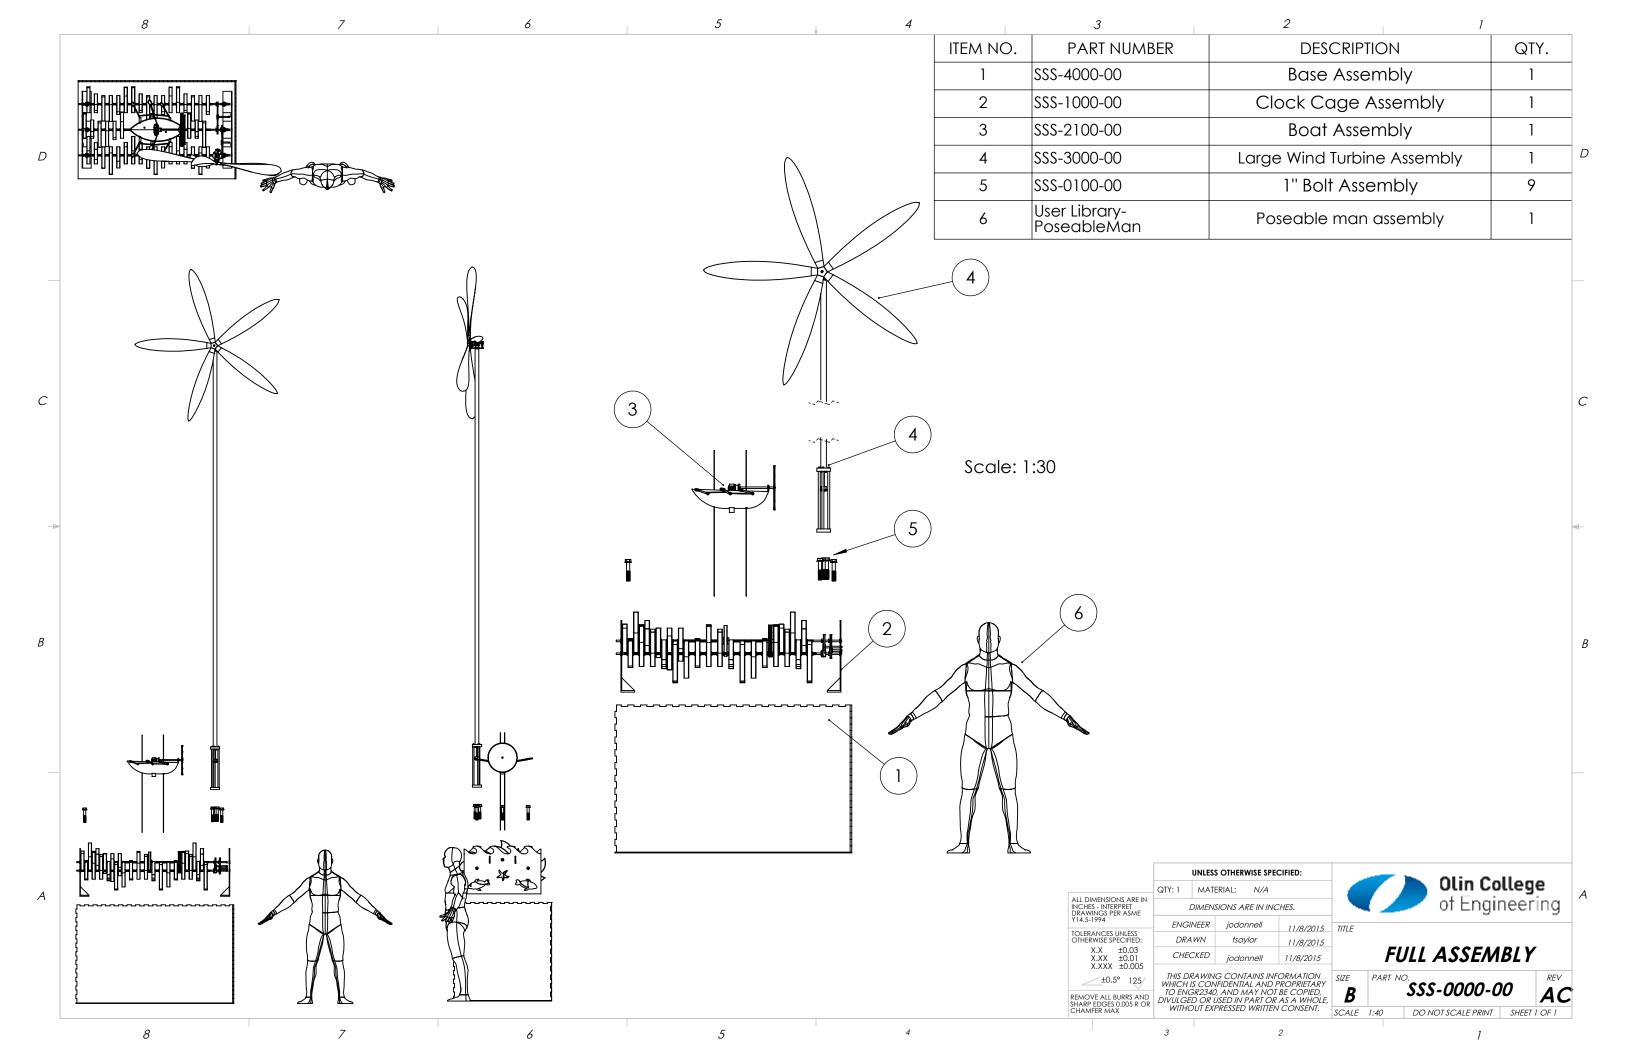

## **TEAM TRANSMISSION PROJECT**

ENGR 3330 FALL 2015

STORMY SEA SKIPPER

LINDSEY ANDRADE, KIKI CHANDRA, JULIA O'DONNELL, ABI RODRIGUES, TONI SAYLOR

| 70.40 |
|-------|

|                                                                  |                                                                                | UNLESS OTHERWISE SPECIFIED: |                                   |             |        |                   | A1:            | Olin College |      |                 |  |  |
|------------------------------------------------------------------|--------------------------------------------------------------------------------|-----------------------------|-----------------------------------|-------------|--------|-------------------|----------------|--------------|------|-----------------|--|--|
|                                                                  | QTY: 2                                                                         | MAT                         | ERIAL: N/A                        |             |        |                   |                |              |      |                 |  |  |
| ALL DIMENSIONS ARE IN<br>INCHES - INTERPRET<br>DRAWINGS PER ASME |                                                                                | IMENSIONS ARE IN INCHES.    |                                   |             |        |                   | of Engineering |              |      |                 |  |  |
| Y14.5-1994                                                       | ENGI                                                                           | NEER                        | tsaylor                           | 11/8/2015   | TITI F |                   |                |              |      |                 |  |  |
| TOLERANCES UNLESS<br>OTHERWISE SPECIFIED:                        | DRAWN                                                                          |                             | tsaylor                           | 11/8/2015   |        |                   |                |              |      |                 |  |  |
| X.X ±0.03<br>X.XX ±0.01<br>X.XXX ±0.005                          | CHEC                                                                           | CKED                        | jodonnell                         | 11/8/2015   | 0      | Outside Cam Shaft |                |              |      | <i>Assembly</i> |  |  |
| ±0.5° 125/                                                       | WHICH I                                                                        | S COM                       | IG CONTAINS INI<br>NFIDENTIAL AND | PROPRIETARY | SIZE   | PART NO           | SSS-11         | <u>ດດ</u> ດ  | 0    | REV             |  |  |
| REMOVE ALL BURRS AND<br>SHARP EDGES 0.005 R OR                   | TO ENGR2340, AND MAY NOT BE COPIED,<br>DIVULGED OR USED IN PART OR AS A WHOLE, |                             |                                   |             | В      |                   | 333-11         | 00-0         | U    | G               |  |  |
| CHAMFER MAX                                                      | WITHOUT EXPRESSED WRITTEN CONSENT.                                             |                             |                                   | SCALE       | 1:16   | DO NOT SCAL       | E PRINT        | SHEET 1      | OF 1 |                 |  |  |
|                                                                  |                                                                                |                             |                                   |             |        |                   |                |              |      |                 |  |  |