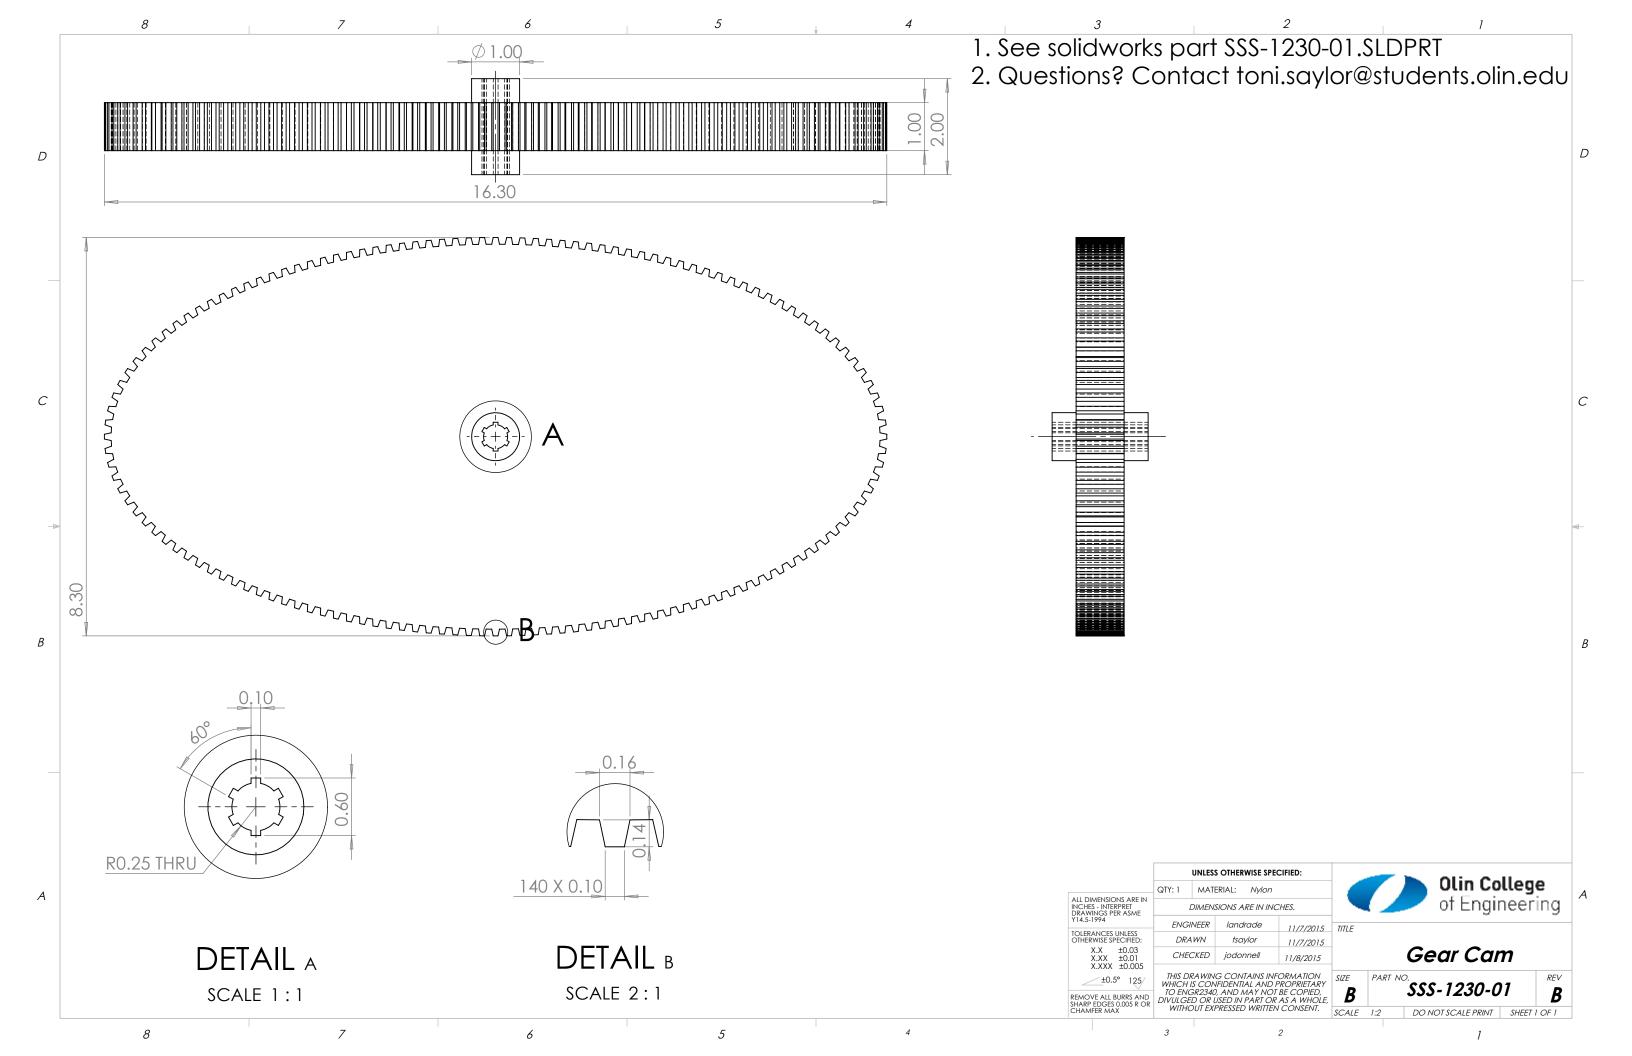

## **TEAM TRANSMISSION PROJECT**

ENGR 3330 FALL 2015

STORMY SEA SKIPPER

LINDSEY ANDRADE, KIKI CHANDRA, JULIA O'DONNELL, ABI RODRIGUES, TONI SAYLOR

| 70.40 |
|-------|

|                                                                  |                                                                                | UNLESS OTHERWISE SPECIFIED: |                                   |             |        |                   | A1:            | Olin College |      |                 |  |  |
|------------------------------------------------------------------|--------------------------------------------------------------------------------|-----------------------------|-----------------------------------|-------------|--------|-------------------|----------------|--------------|------|-----------------|--|--|
|                                                                  | QTY: 2                                                                         | MAT                         | ERIAL: N/A                        |             |        |                   |                |              |      |                 |  |  |
| ALL DIMENSIONS ARE IN<br>INCHES - INTERPRET<br>DRAWINGS PER ASME |                                                                                | IMENSIONS ARE IN INCHES.    |                                   |             |        |                   | of Engineering |              |      |                 |  |  |
| Y14.5-1994                                                       | ENGI                                                                           | NEER                        | tsaylor                           | 11/8/2015   | TITI F |                   |                |              |      |                 |  |  |
| TOLERANCES UNLESS<br>OTHERWISE SPECIFIED:                        | DRAWN                                                                          |                             | tsaylor                           | 11/8/2015   |        |                   |                |              |      |                 |  |  |
| X.X ±0.03<br>X.XX ±0.01<br>X.XXX ±0.005                          | CHEC                                                                           | CKED                        | jodonnell                         | 11/8/2015   | 0      | Outside Cam Shaft |                |              |      | <i>Assembly</i> |  |  |
| ±0.5° 125/                                                       | WHICH I                                                                        | S COM                       | IG CONTAINS INI<br>NFIDENTIAL AND | PROPRIETARY | SIZE   | PART NO           | SSS-11         | <u>ດດ</u> ດ  | 0    | REV             |  |  |
| REMOVE ALL BURRS AND<br>SHARP EDGES 0.005 R OR                   | TO ENGR2340, AND MAY NOT BE COPIED,<br>DIVULGED OR USED IN PART OR AS A WHOLE, |                             |                                   |             | В      |                   | 333-11         | 00-0         | U    | G               |  |  |
| CHAMFER MAX                                                      | WITHOUT EXPRESSED WRITTEN CONSENT.                                             |                             |                                   | SCALE       | 1:16   | DO NOT SCAL       | E PRINT        | SHEET 1      | OF 1 |                 |  |  |
|                                                                  |                                                                                |                             |                                   |             |        |                   |                |              |      |                 |  |  |