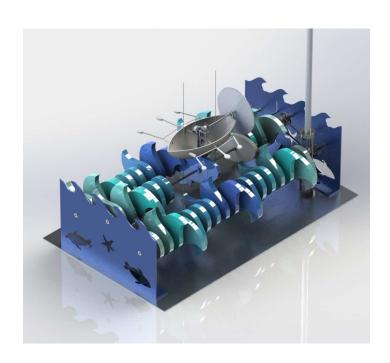

## **TEAM TRANSMISSION PROJECT**

ENGR 3330 FALL 2015

STORMY SEA SKIPPER

LINDSEY ANDRADE, KIKI CHANDRA, JULIA O'DONNELL, ABI RODRIGUES, TONI SAYLOR

















| 70.40 |
|-------|



|                                                                  |                                                                                | UNLESS OTHERWISE SPECIFIED: |                                   |             |        |                   | A1:            | Olin College |      |                 |  |  |
|------------------------------------------------------------------|--------------------------------------------------------------------------------|-----------------------------|-----------------------------------|-------------|--------|-------------------|----------------|--------------|------|-----------------|--|--|
|                                                                  | QTY: 2