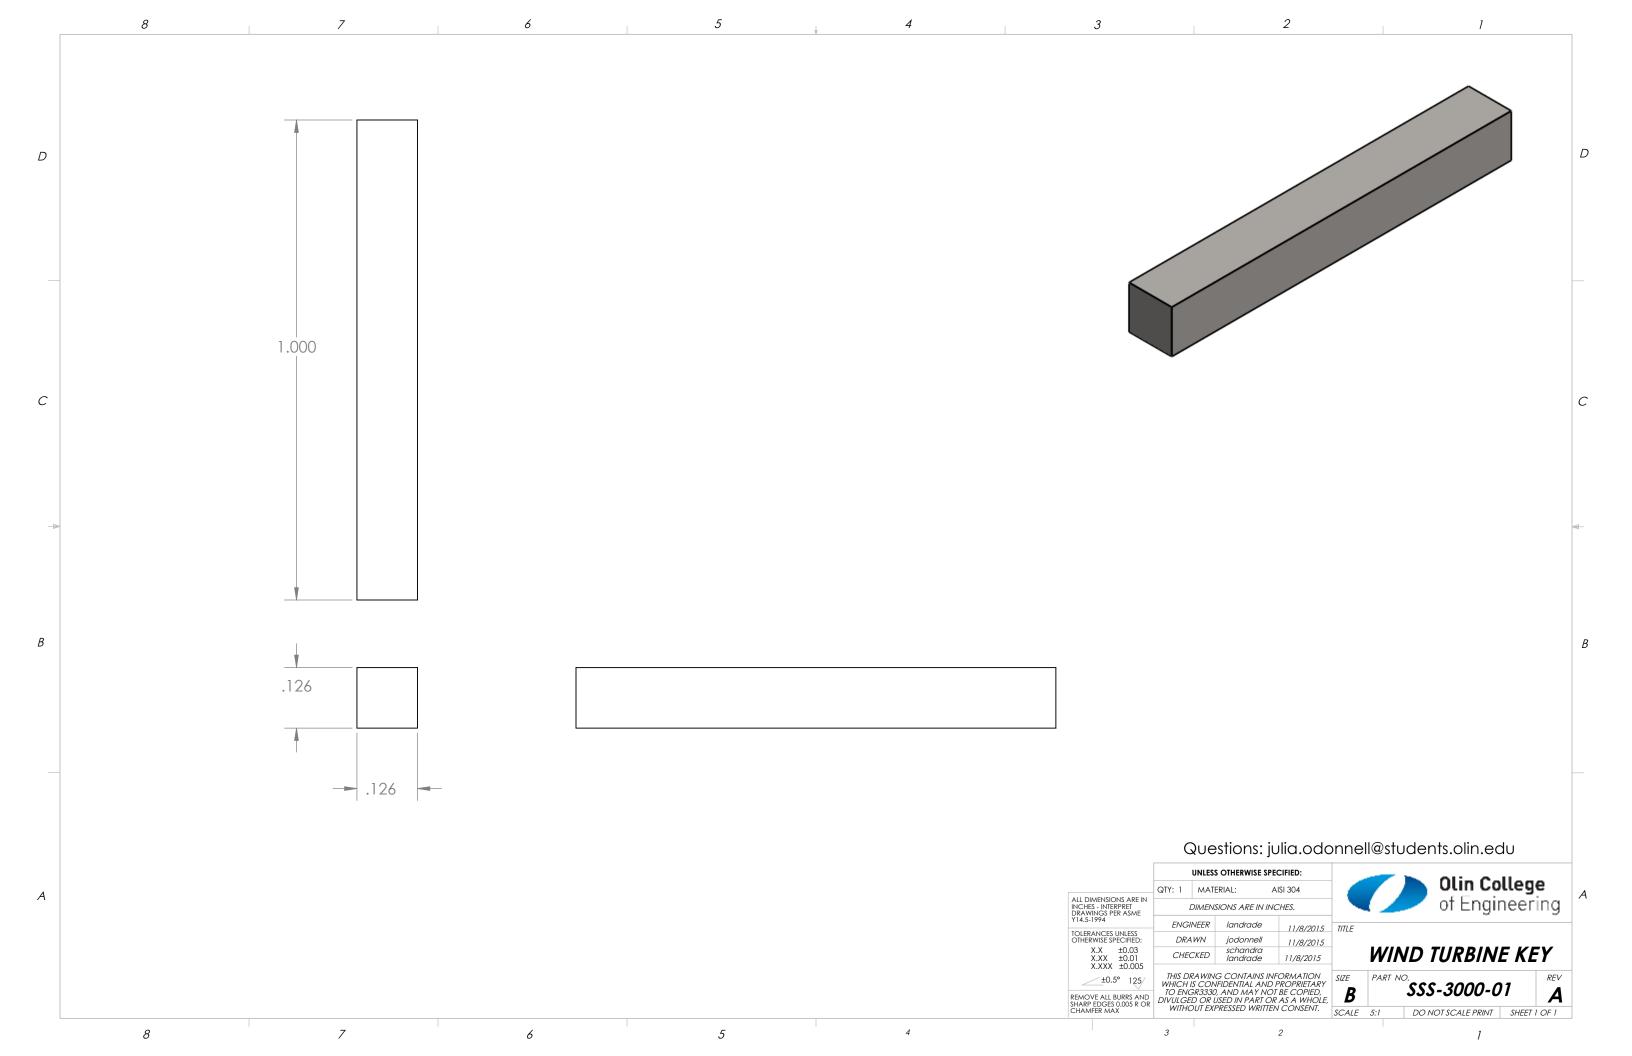

## **TEAM TRANSMISSION PROJECT**

ENGR 3330 FALL 2015

STORMY SEA SKIPPER

LINDSEY ANDRADE, KIKI CHANDRA, JULIA O'DONNELL, ABI RODRIGUES, TONI SAYLOR

| 70.40 |
|-------|

|                                                                  |                                                                                | UNLESS OTHERWISE SPECIFIED: |                                   |             |        |                   | A1:            | Olin College |      |                 |  |  |
|------------------------------------------------------------------|--------------------------------------------------------------------------------|-----------------------------|-----------------------------------|-------------|--------|-------------------|----------------|--------------|------|-----------------|--|--|
|                                                                  | QTY: 2                                                                         | MAT                         | ERIAL: N/A                        |             |        |                   |                |              |      |                 |  |  |
| ALL DIMENSIONS ARE IN<br>INCHES - INTERPRET<br>DRAWINGS PER ASME |                                                                                | IMENSIONS ARE IN INCHES.    |                                   |             |        |                   | of Engineering |              |      |                 |  |  |
| Y14.5-1994                                                       | ENGI                                                                           | NEER                        | tsaylor                           | 11/8/2015   | TITI F |                   |                |              |      |                 |  |  |
| TOLERANCES UNLESS<br>OTHERWISE SPECIFIED:                        | DRAWN                                                                          |                             | tsaylor                           | 11/8/2015   |        |                   |                |              |      |                 |  |  |
| X.X ±0.03<br>X.XX ±0.01<br>X.XXX ±0.005                          | CHEC                                                                           | CKED                        | jodonnell                         | 11/8/2015   | 0      | Outside Cam Shaft |                |              |      | <i>Assembly</i> |  |  |
| ±0.5° 125/                                                       | WHICH I                                                                        | S COM                       | IG CONTAINS INI<br>NFIDENTIAL AND | PROPRIETARY | SIZE   | PART NO           | SSS-11         | <u>ດດ</u> ດ  | 0    | REV             |  |  |
| REMOVE ALL BURRS AND<br>SHARP EDGES 0.005 R OR                   | TO ENGR2340, AND MAY NOT BE COPIED,<br>DIVULGED OR USED IN PART OR AS A WHOLE, |                             |                                   |             | В      |                   | 333-11         | 00-0         | U    | G               |  |  |
| CHAMFER MAX                                                      | WITHOUT EXPRESSED WRITTEN CONSENT.                                             |                             |                                   | SCALE       | 1:16   | DO NOT SCAL       | E PRINT        | SHEET 1      | OF 1 |                 |  |  |
|                                                                  |                                                                                |                             |                                   |             |        |                   |                |              |      |                 |  |  |