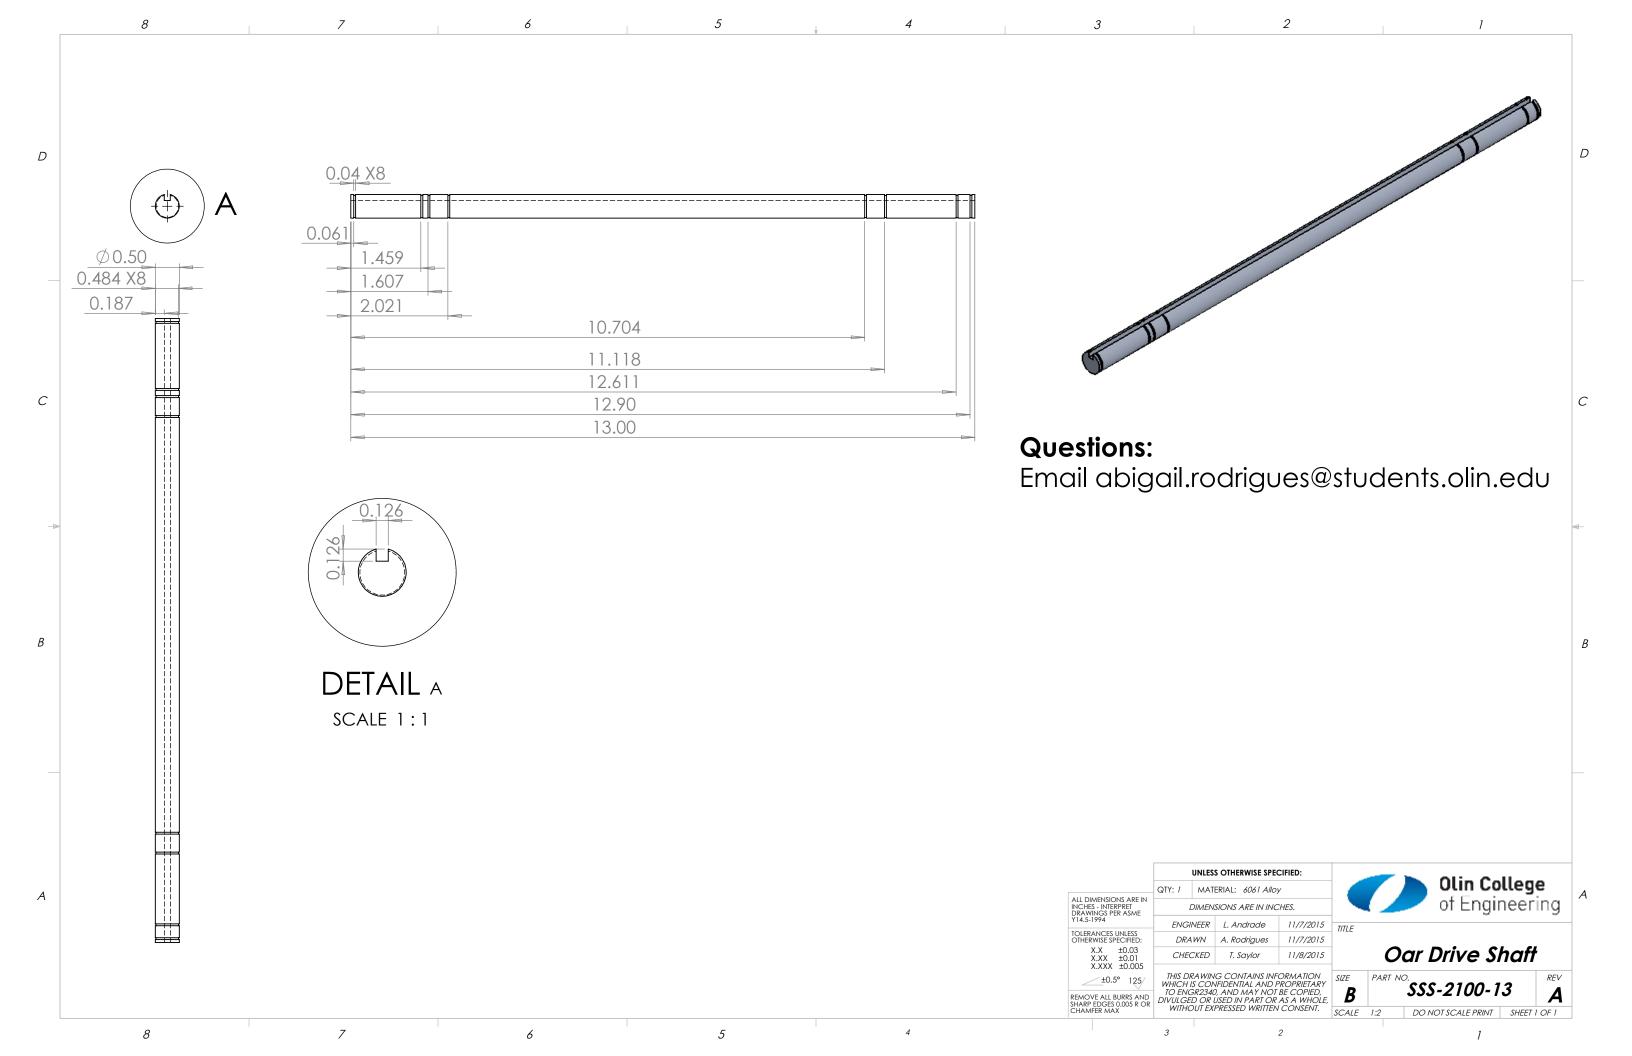

## **TEAM TRANSMISSION PROJECT**

ENGR 3330 FALL 2015

STORMY SEA SKIPPER

LINDSEY ANDRADE, KIKI CHANDRA, JULIA O'DONNELL, ABI RODRIGUES, TONI SAYLOR

| 70.40 |
|-------|

|                                                                  |                                                                                | UNLESS OTHERWISE SPECIFIED: |                                   |             |        |                   | A1:            | Olin College |      |                 |  |  |
|------------------------------------------------------------------|--------------------------------------------------------------------------------|-----------------------------|-----------------------------------|-------------|--------|-------------------|----------------|--------------|------|-----------------|--|--|
|                                                                  | QTY: 2                                                                         | MAT                         | ERIAL: N/A                        |             |        |                   |                |              |      |                 |  |  |
| ALL DIMENSIONS ARE IN<br>INCHES - INTERPRET<br>DRAWINGS PER ASME |                                                                                | IMENSIONS ARE IN INCHES.    |                                   |             |        |                   | of Engineering |              |      |                 |  |  |
| Y14.5-1994                                                       | ENGI                                                                           | NEER                        | tsaylor                           | 11/8/2015   | TITI F |                   |                |              |      |                 |  |  |
| TOLERANCES UNLESS<br>OTHERWISE SPECIFIED:                        | DRAWN                                                                          |                             | tsaylor                           | 11/8/2015   |        |                   |                |              |      |                 |  |  |
| X.X ±0.03<br>X.XX ±0.01<br>X.XXX ±0.005                          | CHEC                                                                           | CKED                        | jodonnell                         | 11/8/2015   | 0      | Outside Cam Shaft |                |              |      | <i>Assembly</i> |  |  |
| ±0.5° 125/                                                       | WHICH I                                                                        | S COM                       | IG CONTAINS INI<br>NFIDENTIAL AND | PROPRIETARY | SIZE   | PART NO           | SSS-11         | <u>ດດ</u> ດ  | 0    | REV             |  |  |
| REMOVE ALL BURRS AND<br>SHARP EDGES 0.005 R OR                   | TO ENGR2340, AND MAY NOT BE COPIED,<br>DIVULGED OR USED IN PART OR AS A WHOLE, |                             |                                   |             | В      |                   | 333-11         | 00-0         | U    | G               |  |  |
| CHAMFER MAX                                                      | WITHOUT EXPRESSED WRITTEN CONSENT.                                             |                             |                                   | SCALE       | 1:16   | DO NOT SCAL       | E PRINT        | SHEET 1      | OF 1 |                 |  |  |
|                                                                  |                                                                                |                             |                                   |             |        |                   |                |              |      |                 |  |  |