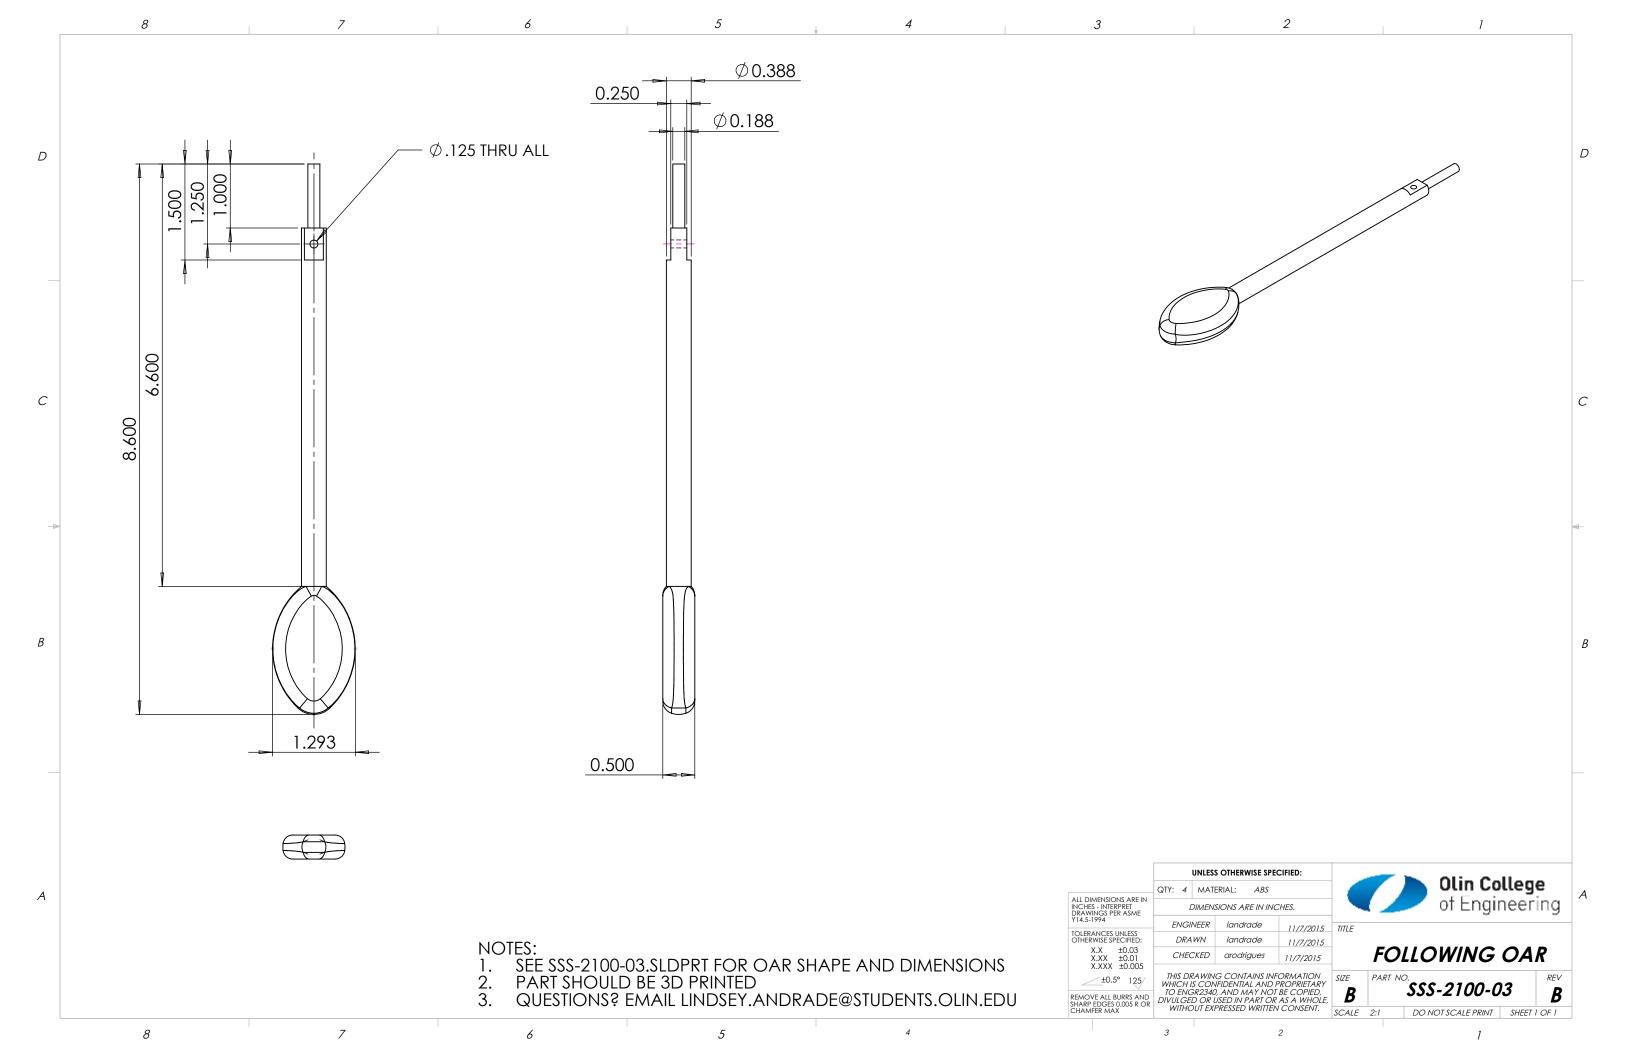

## **TEAM TRANSMISSION PROJECT**

ENGR 3330 FALL 2015

STORMY SEA SKIPPER

LINDSEY ANDRADE, KIKI CHANDRA, JULIA O'DONNELL, ABI RODRIGUES, TONI SAYLOR

| 70.40 |
|-------|

|                                                                  |                                                                                | UNLESS OTHERWISE SPECIFIED: |                                   |             |        |                   | A1:            | Olin College |      |                 |  |  |
|------------------------------------------------------------------|--------------------------------------------------------------------------------|-----------------------------|-----------------------------------|-------------|--------|-------------------|----------------|--------------|------|-----------------|--|--|
|                                                                  | QTY: 2                                                                         | MAT                         | ERIAL: N/A                        |             |        |                   |                |              |      |                 |  |  |
| ALL DIMENSIONS ARE IN<br>INCHES - INTERPRET<br>DRAWINGS PER ASME |                                                                                | IMENSIONS ARE IN INCHES.    |                                   |             |        |                   | of Engineering |              |      |                 |  |  |
| Y14.5-1994                                                       | ENGI                                                                           | NEER                        | tsaylor                           | 11/8/2015   | TITI F |                   |                |              |      |                 |  |  |
| TOLERANCES UNLESS<br>OTHERWISE SPECIFIED:                        | DRAWN                                                                          |                             | tsaylor                           | 11/8/2015   |        |                   |                |              |      |                 |  |  |
| X.X ±0.03<br>X.XX ±0.01<br>X.XXX ±0.005                          | CHEC                                                                           | CKED                        | jodonnell                         | 11/8/2015   | 0      | Outside Cam Shaft |                |              |      | <i>Assembly</i> |  |  |
| ±0.5° 125/                                                       | WHICH I                                                                        | S COM                       | IG CONTAINS INI<br>NFIDENTIAL AND | PROPRIETARY | SIZE   | PART NO           | SSS-11         | <u>ດດ</u> ດ  | 0    | REV             |  |  |
| REMOVE ALL BURRS AND<br>SHARP EDGES 0.005 R OR                   | TO ENGR2340, AND MAY NOT BE COPIED,<br>DIVULGED OR USED IN PART OR AS A WHOLE, |                             |                                   |             | В      |                   | 333-11         | 00-0         | U    | G               |  |  |
| CHAMFER MAX                                                      | WITHOUT EXPRESSED WRITTEN CONSENT.                                             |                             |                                   | SCALE       | 1:16   | DO NOT SCAL       | E PRINT        | SHEET 1      | OF 1 |                 |  |  |
|                                                                  |                                                                                |                             |                                   |             |        |                   |                |              |      |                 |  |  |