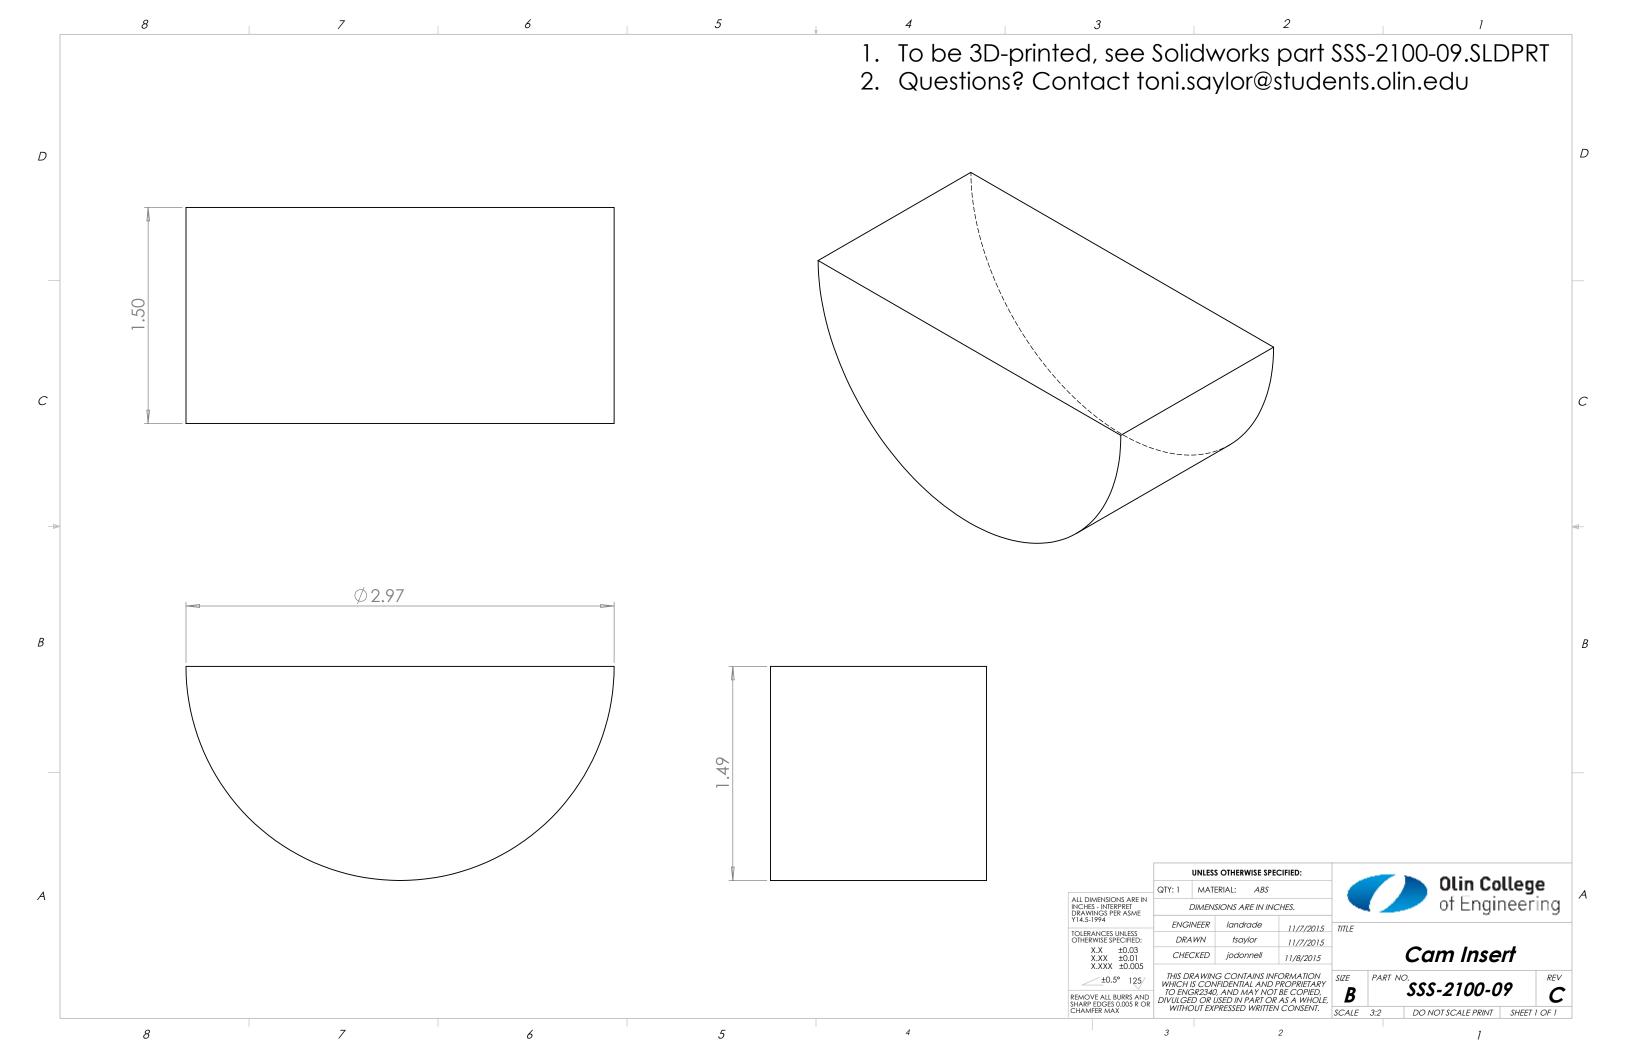

## **TEAM TRANSMISSION PROJECT**

ENGR 3330 FALL 2015

STORMY SEA SKIPPER

LINDSEY ANDRADE, KIKI CHANDRA, JULIA O'DONNELL, ABI RODRIGUES, TONI SAYLOR

| 70.40 |
|-------|

|                                                                  |                                                                                | UNLESS OTHERWISE SPECIFIED: |                                   |             |        |                   | A1:            | Olin College |      |                 |  |  |
|------------------------------------------------------------------|--------------------------------------------------------------------------------|-----------------------------|-----------------------------------|-------------|--------|-------------------|----------------|--------------|------|-----------------|--|--|
|                                                                  | QTY: 2                                                                         | MAT                         | ERIAL: N/A                        |             |        |                   |                |              |      |                 |  |  |
| ALL DIMENSIONS ARE IN<br>INCHES - INTERPRET<br>DRAWINGS PER ASME |                                                                                | IMENSIONS ARE IN INCHES.    |                                   |             |        |                   | of Engineering |              |      |                 |  |  |
| Y14.5-1994                                                       | ENGI                                                                           | NEER                        | tsaylor                           | 11/8/2015   | TITI F |                   |                |              |      |                 |  |  |
| TOLERANCES UNLESS<br>OTHERWISE SPECIFIED:                        | DRAWN                                                                          |                             | tsaylor                           | 11/8/2015   |        |                   |                |              |      |                 |  |  |
| X.X ±0.03<br>X.XX ±0.01<br>X.XXX ±0.005                          | CHEC                                                                           | CKED                        | jodonnell                         | 11/8/2015   | 0      | Outside Cam Shaft |                |              |      | <i>Assembly</i> |  |  |
| ±0.5° 125/                                                       | WHICH I                                                                        | S COM                       | IG CONTAINS INI<br>NFIDENTIAL AND | PROPRIETARY | SIZE   | PART NO           | SSS-11         | <u>ດດ</u> ດ  | 0    | REV             |  |  |
| REMOVE ALL BURRS AND<br>SHARP EDGES 0.005 R OR                   | TO ENGR2340, AND MAY NOT BE COPIED,<br>DIVULGED OR USED IN PART OR AS A WHOLE, |                             |                                   |             | В      |                   | 333-11         | 00-0         | U    | G               |  |  |
| CHAMFER MAX                                                      | WITHOUT EXPRESSED WRITTEN CONSENT.                                             |                             |                                   | SCALE       | 1:16   | DO NOT SCAL       | E PRINT        | SHEET 1      | OF 1 |                 |  |  |
|                                                                  |                                                                                |                             |                                   |             |        |                   |                |              |      |                 |  |  |