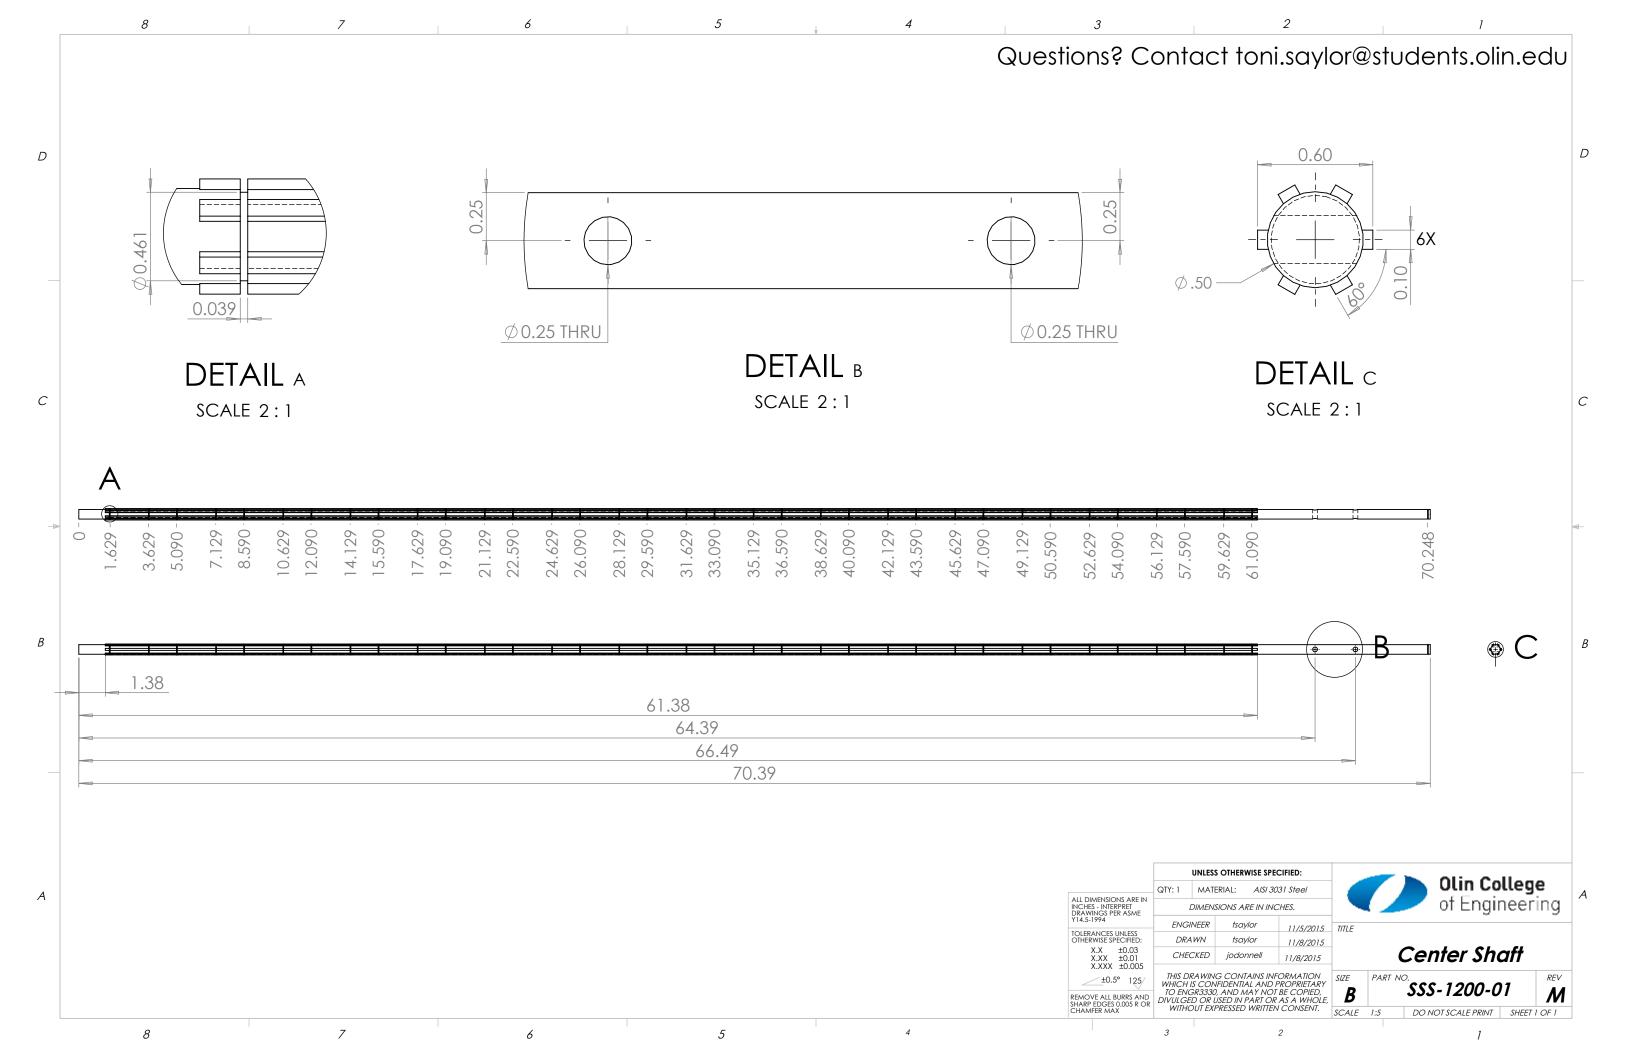

## **TEAM TRANSMISSION PROJECT**

ENGR 3330 FALL 2015

STORMY SEA SKIPPER

LINDSEY ANDRADE, KIKI CHANDRA, JULIA O'DONNELL, ABI RODRIGUES, TONI SAYLOR

| 70.40 |
|-------|

|                                                                  |                                                                                | UNLESS OTHERWISE SPECIFIED: |                                   |             |        |                   | A1:            | Olin College |      |                 |  |  |
|------------------------------------------------------------------|--------------------------------------------------------------------------------|-----------------------------|-----------------------------------|-------------|--------|-------------------|----------------|--------------|------|-----------------|--|--|
|                                                                  | QTY: 2                                                                         | MAT                         | ERIAL: N/A                        |             |        |                   |                |              |      |                 |  |  |
| ALL DIMENSIONS ARE IN<br>INCHES - INTERPRET<br>DRAWINGS PER ASME |                                                                                | IMENSIONS ARE IN INCHES.    |                                   |             |        |                   | of Engineering |              |      |                 |  |  |
| Y14.5-1994                                                       | ENGI                                                                           | NEER                        | tsaylor                           | 11/8/2015   | TITI F |                   |                |              |      |                 |  |  |
| TOLERANCES UNLESS<br>OTHERWISE SPECIFIED:                        | DRAWN                                                                          |                             | tsaylor                           | 11/8/2015   |        |                   |                |              |      |                 |  |  |
| X.X ±0.03<br>X.XX ±0.01<br>X.XXX ±0.005                          | CHEC                                                                           | CKED                        | jodonnell                         | 11/8/2015   | 0      | Outside Cam Shaft |                |              |      | <i>Assembly</i> |  |  |
| ±0.5° 125/                                                       | WHICH I                                                                        | S COM                       | IG CONTAINS INI<br>NFIDENTIAL AND | PROPRIETARY | SIZE   | PART NO           | SSS-11         | <u>ດດ</u> ດ  | 0    | REV             |  |  |
| REMOVE ALL BURRS AND<br>SHARP EDGES 0.005 R OR                   | TO ENGR2340, AND MAY NOT BE COPIED,<br>DIVULGED OR USED IN PART OR AS A WHOLE, |                             |                                   |             | В      |                   | 333-11         | 00-0         | U    | G               |  |  |
| CHAMFER MAX                                                      | WITHOUT EXPRESSED WRITTEN CONSENT.                                             |                             |                                   | SCALE       | 1:16   | DO NOT SCAL       | E PRINT        | SHEET 1      | OF 1 |                 |  |  |
|                                                                  |                                                                                |                             |                                   |             |        |                   |                |              |      |                 |  |  |