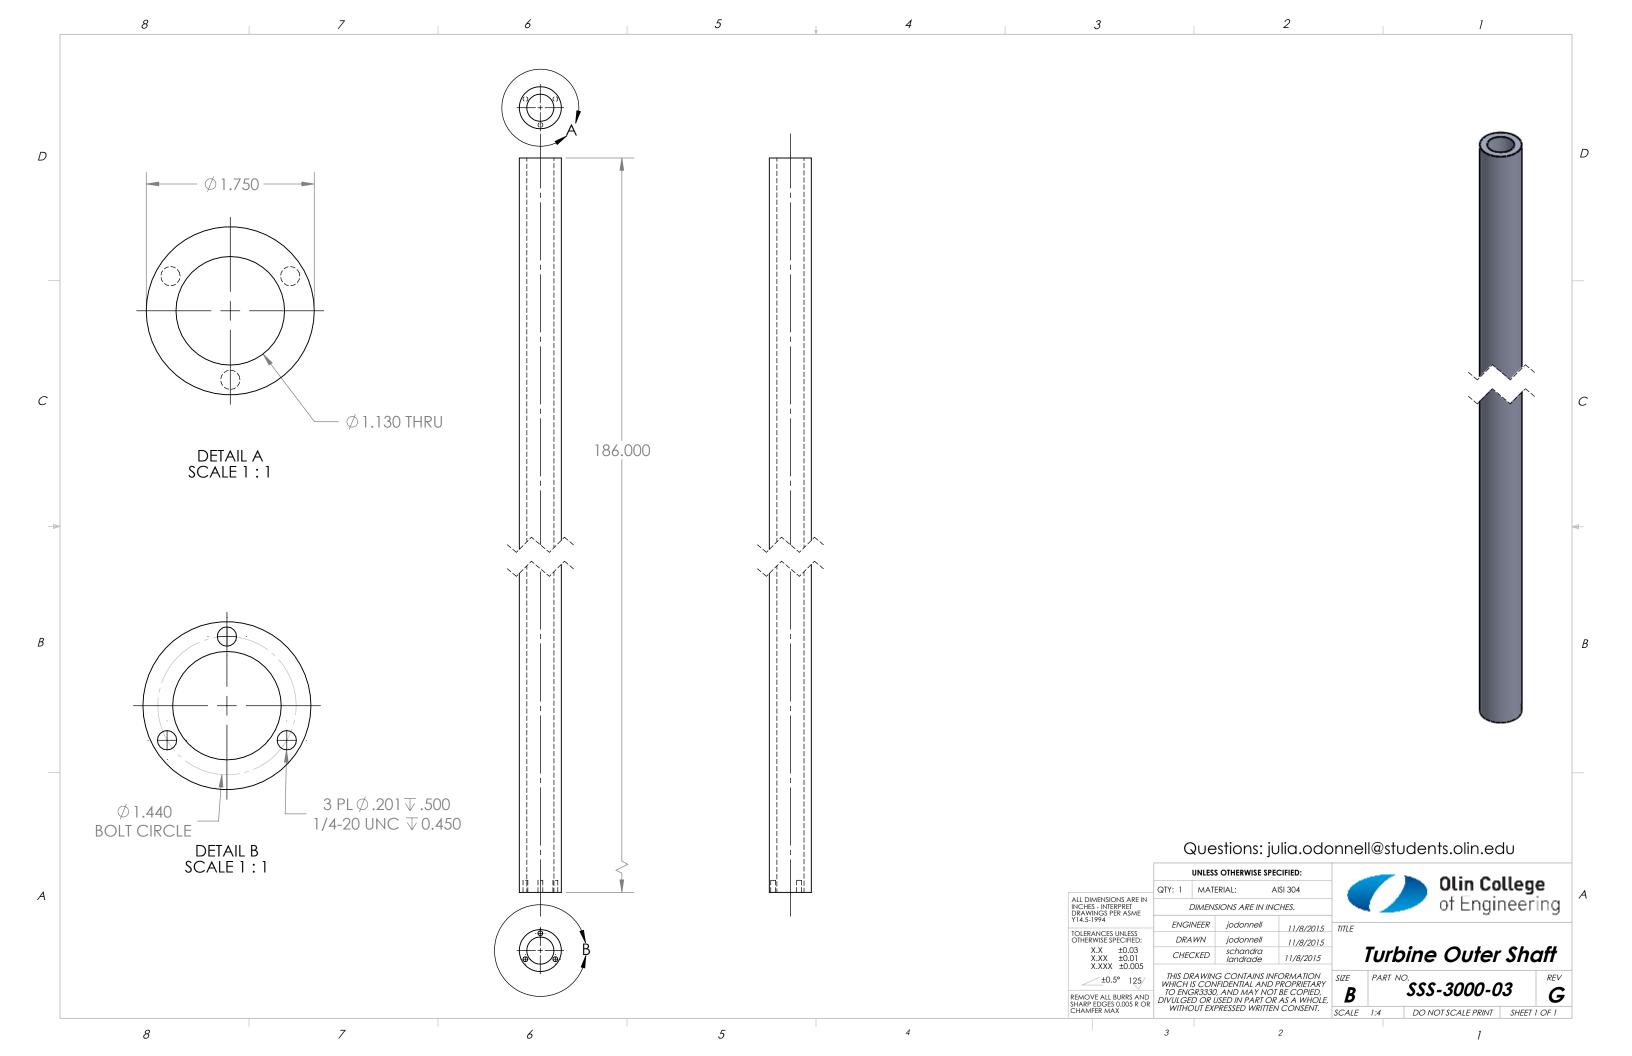

## **TEAM TRANSMISSION PROJECT**

ENGR 3330 FALL 2015

STORMY SEA SKIPPER

LINDSEY ANDRADE, KIKI CHANDRA, JULIA O'DONNELL, ABI RODRIGUES, TONI SAYLOR

| 70.40 |
|-------|

|                                                                  |                                                                                | UNLESS OTHERWISE SPECIFIED: |                                   |             |        |                   | A1:            | Olin College |      |                 |  |  |
|------------------------------------------------------------------|--------------------------------------------------------------------------------|-----------------------------|-----------------------------------|-------------|--------|-------------------|----------------|--------------|------|-----------------|--|--|
|                                                                  | QTY: 2                                                                         | MAT                         | ERIAL: N/A                        |             |        |                   |                |              |      |                 |  |  |
| ALL DIMENSIONS ARE IN<br>INCHES - INTERPRET<br>DRAWINGS PER ASME |                                                                                | IMENSIONS ARE IN INCHES.    |                                   |             |        |                   | of Engineering |              |      |                 |  |  |
| Y14.5-1994                                                       | ENGI                                                                           | NEER                        | tsaylor                           | 11/8/2015   | TITI F |                   |                |              |      |                 |  |  |
| TOLERANCES UNLESS<br>OTHERWISE SPECIFIED:                        | DRAWN                                                                          |                             | tsaylor                           | 11/8/2015   |        |                   |                |              |      |                 |  |  |
| X.X ±0.03<br>X.XX ±0.01<br>X.XXX ±0.005                          | CHEC                                                                           | CKED                        | jodonnell                         | 11/8/2015   | 0      | Outside Cam Shaft |                |              |      | <i>Assembly</i> |  |  |
| ±0.5° 125/                                                       | WHICH I                                                                        | S COM                       | IG CONTAINS INI<br>NFIDENTIAL AND | PROPRIETARY | SIZE   | PART NO           | SSS-11         | <u>ດດ</u> ດ  | 0    | REV             |  |  |
| REMOVE ALL BURRS AND<br>SHARP EDGES 0.005 R OR                   | TO ENGR2340, AND MAY NOT BE COPIED,<br>DIVULGED OR USED IN PART OR AS A WHOLE, |                             |                                   |             | В      |                   | 333-11         | 00-0         | U    | G               |  |  |
| CHAMFER MAX                                                      | WITHOUT EXPRESSED WRITTEN CONSENT.                                             |                             |                                   | SCALE       | 1:16   | DO NOT SCAL       | E PRINT        | SHEET 1      | OF 1 |                 |  |  |
|                                                                  |                                                                                |                             |                                   |             |        |                   |                |              |      |                 |  |  |