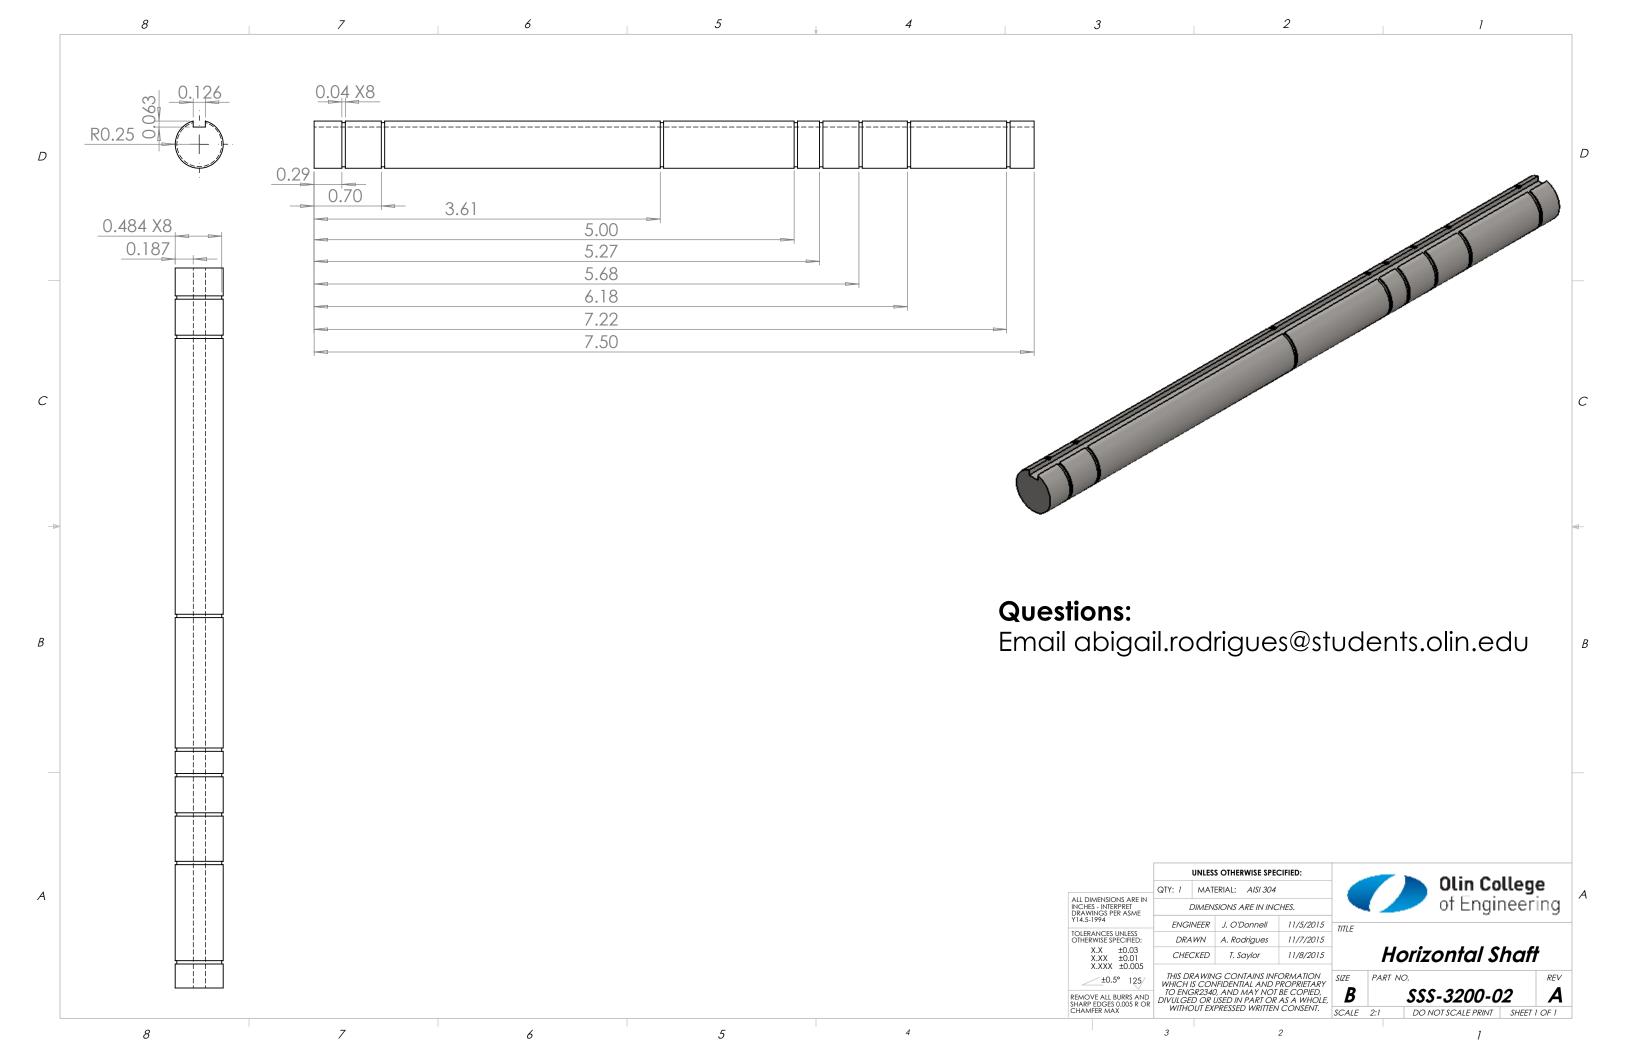

|                   | 333-11         | 00-0         | U    | G               |  |  |
| CHAMFER MAX                                                      | WITHOUT EXPRESSED WRITTEN CONSENT.                                             |                             |                                   | SCALE       | 1:16   | DO NOT SCAL       | E PRINT        | SHEET 1      | OF 1 |                 |  |  |
|                                                                  |                                                                                |                             |                                   |             |        |                   |                |              |      |                 |  |  |