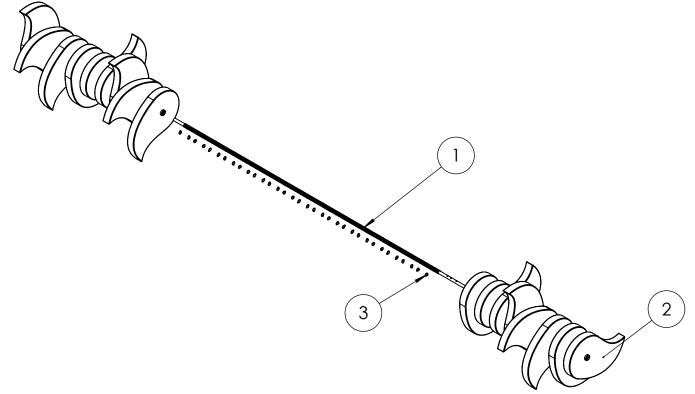

## **TEAM TRANSMISSION PROJECT**

ENGR 3330 FALL 2015

STORMY SEA SKIPPER

LINDSEY ANDRADE, KIKI CHANDRA, JULIA O'DONNELL, ABI RODRIGUES, TONI SAYLOR

| 70.40 |
|-------|

|                                                                  |                                                                                | UNLESS OTHERWISE SPECIFIED: |                                   |             |        |                   | A1:            | Olin College |      |                 |  |  |
|------------------------------------------------------------------|--------------------------------------------------------------------------------|-----------------------------|-----------------------------------|-------------|--------|-------------------|----------------|--------------|------|-----------------|--|--|
|                                                                  | QTY: 2                                                                         | MAT                         | ERIAL: N/A                        |             |        |                   |                |              |      |                 |  |  |
| ALL DIMENSIONS ARE IN<br>INCHES - INTERPRET<br>DRAWINGS PER ASME |                                                                                | IMENSIONS ARE IN INCHES.    |                                   |             |        |                   | of Engineering |              |      |                 |  |  |
| Y14.5-1994                                                       | ENGI                                                                           | NEER                        | tsaylor                           | 11/8/2015   | TITI F |                   |                |              |      |                 |  |  |
| TOLERANCES UNLESS<br>OTHERWISE SPECIFIED:                        | DRAWN                                                                          |                             | tsaylor                           | 11/8/2015   |        |                   |                |              |      |                 |  |  |
| X.X ±0.03<br>X.XX ±0.01<br>X.XXX ±0.005                          | CHEC                                                                           | CKED                        | jodonnell                         | 11/8/2015   | 0      | Outside Cam Shaft |                |              |      | <i>Assembly</i> |  |  |
| ±0.5° 125/                                                       | WHICH I                                                                        | S COM                       | IG CONTAINS INI<br>NFIDENTIAL AND | PROPRIETARY | SIZE   | PART NO           | SSS-11         | <u>ດດ</u> ດ  | 0    | REV             |  |  |
| REMOVE ALL BURRS AND<br>SHARP EDGES 0.005 R OR                   | TO ENGR2340, AND MAY NOT BE COPIED,<br>DIVULGED OR USED IN PART OR AS A WHOLE, |                             |                                   |             | В      |                   | 333-11         | 00-0         | U    | G               |  |  |
| CHAMFER MAX                                                      | WITHOUT EXPRESSED WRITTEN CONSENT.                                             |                             |                                   | SCALE       | 1:16   | DO NOT SCAL       | E PRINT        | SHEET 1      | OF 1 |                 |  |  |
|                                                                  |                                                                                |                             |                                   |             |        |                   |                |              |      |                 |  |  |