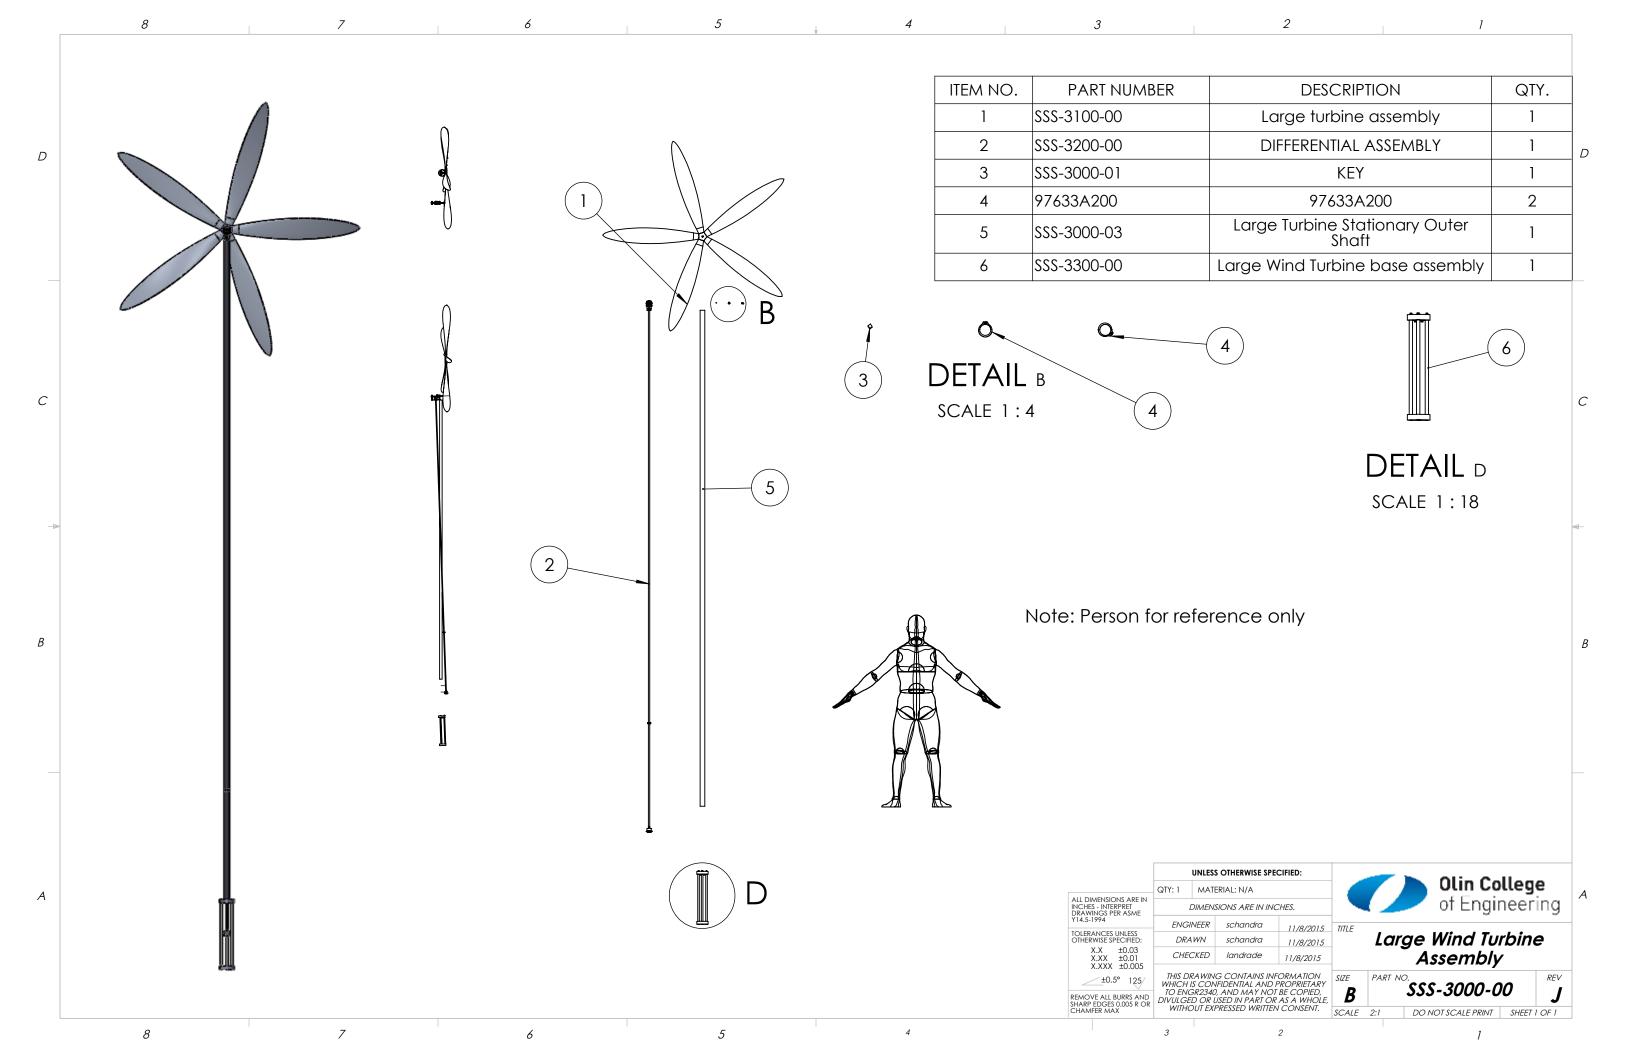

## **TEAM TRANSMISSION PROJECT**

ENGR 3330 FALL 2015

STORMY SEA SKIPPER

LINDSEY ANDRADE, KIKI CHANDRA, JULIA O'DONNELL, ABI RODRIGUES, TONI SAYLOR

| 70.40 |
|-------|

|                                                                  |                                                                                | UNLESS OTHERWISE SPECIFIED: |                                   |             |        |                   | A1:            | Olin College |      |                 |  |  |
|------------------------------------------------------------------|--------------------------------------------------------------------------------|-----------------------------|-----------------------------------|-------------|--------|-------------------|----------------|--------------|------|-----------------|--|--|
|                                                                  | QTY: 2                                                                         | MAT                         | ERIAL: N/A                        |             |        |                   |                |              |      |                 |  |  |
| ALL DIMENSIONS ARE IN<br>INCHES - INTERPRET<br>DRAWINGS PER ASME |                                                                                | IMENSIONS ARE IN INCHES.    |                                   |             |        |                   | of Engineering |              |      |                 |  |  |
| Y14.5-1994                                                       | ENGI                                                                           | NEER                        | tsaylor                           | 11/8/2015   | TITI F |                   |                |              |      |                 |  |  |
| TOLERANCES UNLESS<br>OTHERWISE SPECIFIED:                        | DRAWN                                                                          |                             | tsaylor                           | 11/8/2015   |        |                   |                |              |      |                 |  |  |
| X.X ±0.03<br>X.XX ±0.01<br>X.XXX ±0.005                          | CHEC                                                                           | CKED                        | jodonnell                         | 11/8/2015   | 0      | Outside Cam Shaft |                |              |      | <i>Assembly</i> |  |  |
| ±0.5° 125/                                                       | WHICH I                                                                        | S COM                       | IG CONTAINS INI<br>NFIDENTIAL AND | PROPRIETARY | SIZE   | PART NO           | SSS-11         | <u>ດດ</u> ດ  | 0    | REV             |  |  |
| REMOVE ALL BURRS AND<br>SHARP EDGES 0.005 R OR                   | TO ENGR2340, AND MAY NOT BE COPIED,<br>DIVULGED OR USED IN PART OR AS A WHOLE, |                             |                                   |             | В      |                   | 333-11         | 00-0         | U    | G               |  |  |
| CHAMFER MAX                                                      | WITHOUT EXPRESSED WRITTEN CONSENT.                                             |                             |                                   | SCALE       | 1:16   | DO NOT SCAL       | E PRINT        | SHEET 1      | OF 1 |                 |  |  |
|                                                                  |                                                                                |                             |                                   |             |        |                   |                |              |      |                 |  |  |