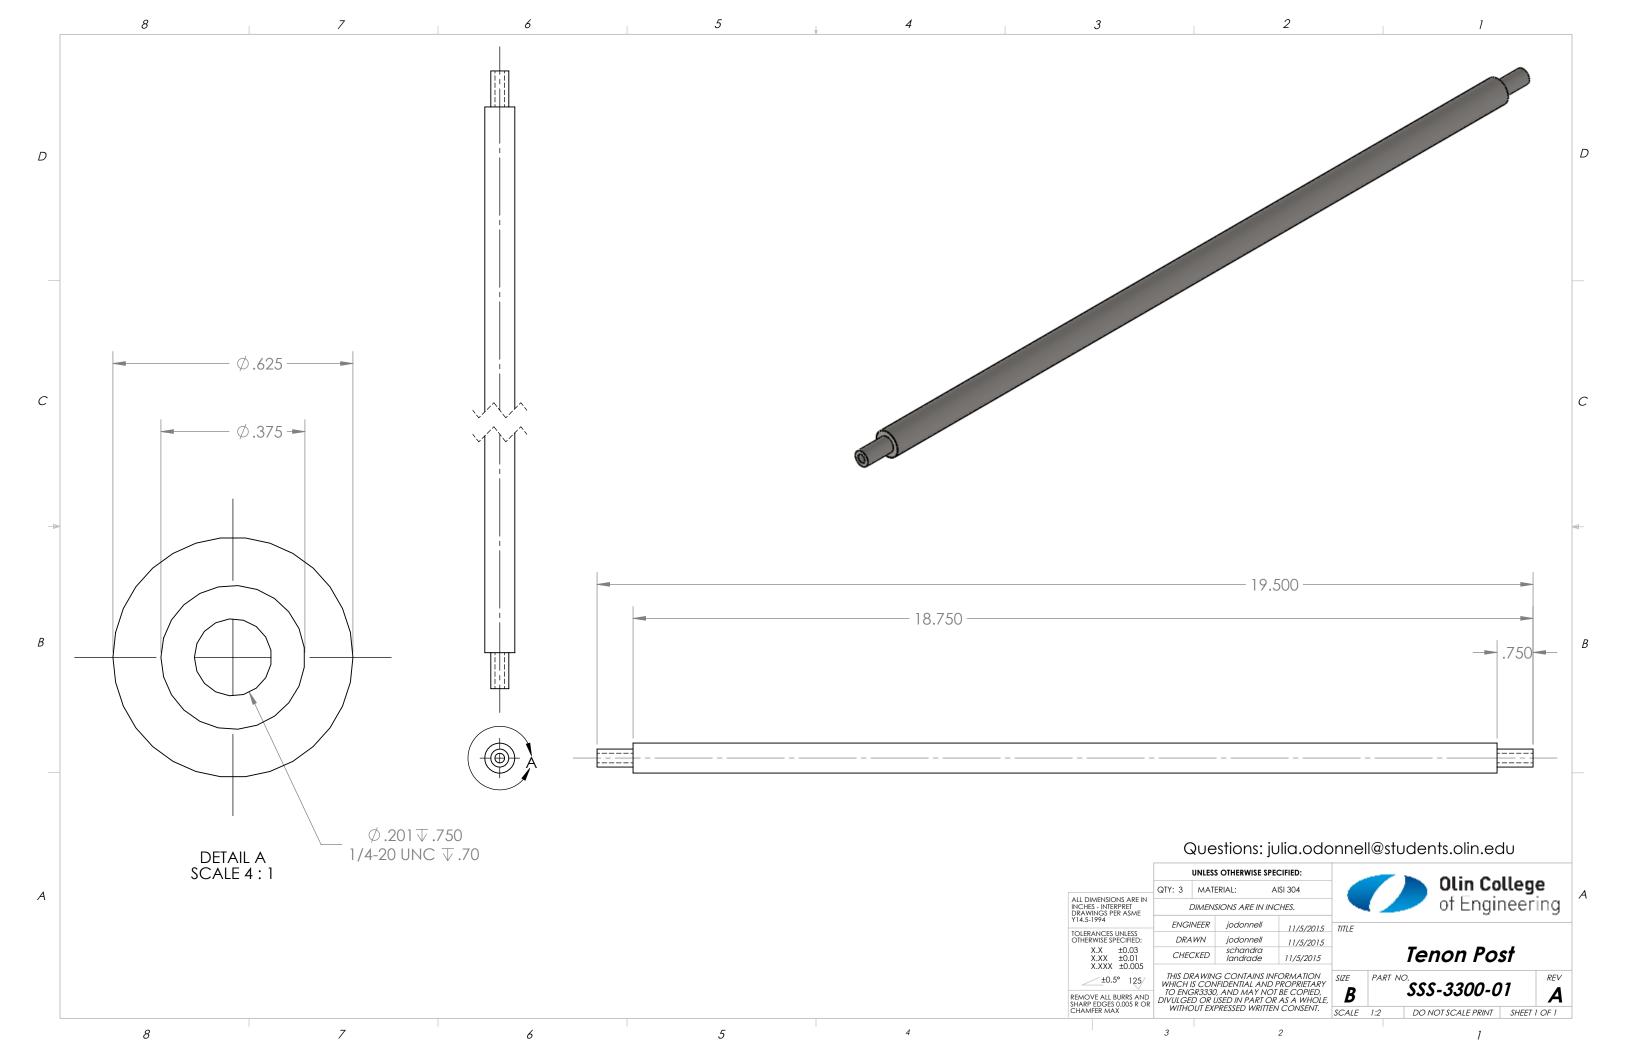

## **TEAM TRANSMISSION PROJECT**

ENGR 3330 FALL 2015

STORMY SEA SKIPPER

LINDSEY ANDRADE, KIKI CHANDRA, JULIA O'DONNELL, ABI RODRIGUES, TONI SAYLOR

| 70.40 |
|-------|

|                                                                  |                                                                                | UNLESS OTHERWISE SPECIFIED: |                                   |             |        |                   | A1:            | Olin College |      |                 |  |  |
|------------------------------------------------------------------|--------------------------------------------------------------------------------|-----------------------------|-----------------------------------|-------------|--------|-------------------|----------------|--------------|------|-----------------|--|--|
|                                                                  | QTY: 2                                                                         | MAT                         | ERIAL: N/A                        |             |        |                   |                |              |      |                 |  |  |
| ALL DIMENSIONS ARE IN<br>INCHES - INTERPRET<br>DRAWINGS PER ASME |                                                                                | IMENSIONS ARE IN INCHES.    |                                   |             |        |                   | of Engineering |              |      |                 |  |  |
| Y14.5-1994                                                       | ENGI                                                                           | NEER                        | tsaylor                           | 11/8/2015   | TITI F |                   |                |              |      |                 |  |  |
| TOLERANCES UNLESS<br>OTHERWISE SPECIFIED:                        | DRAWN                                                                          |                             | tsaylor                           | 11/8/2015   |        |                   |                |              |      |                 |  |  |
| X.X ±0.03<br>X.XX ±0.01<br>X.XXX ±0.005                          | CHEC                                                                           | CKED                        | jodonnell                         | 11/8/2015   | 0      | Outside Cam Shaft |                |              |      | <i>Assembly</i> |  |  |
| ±0.5° 125/                                                       | WHICH I                                                                        | S COM                       | IG CONTAINS INI<br>NFIDENTIAL AND | PROPRIETARY | SIZE   | PART NO           | SSS-11         | <u>ດດ</u> ດ  | 0    | REV             |  |  |
| REMOVE ALL BURRS AND<br>SHARP EDGES 0.005 R OR                   | TO ENGR2340, AND MAY NOT BE COPIED,<br>DIVULGED OR USED IN PART OR AS A WHOLE, |                             |                                   |             | В      |                   | 333-11         | 00-0         | U    | G               |  |  |
| CHAMFER MAX                                                      | WITHOUT EXPRESSED WRITTEN CONSENT.                                             |                             |                                   | SCALE       | 1:16   | DO NOT SCAL       | E PRINT        | SHEET 1      | OF 1 |                 |  |  |
|                                                                  |                                                                                |                             |                                   |             |        |                   |                |              |      |                 |  |  |