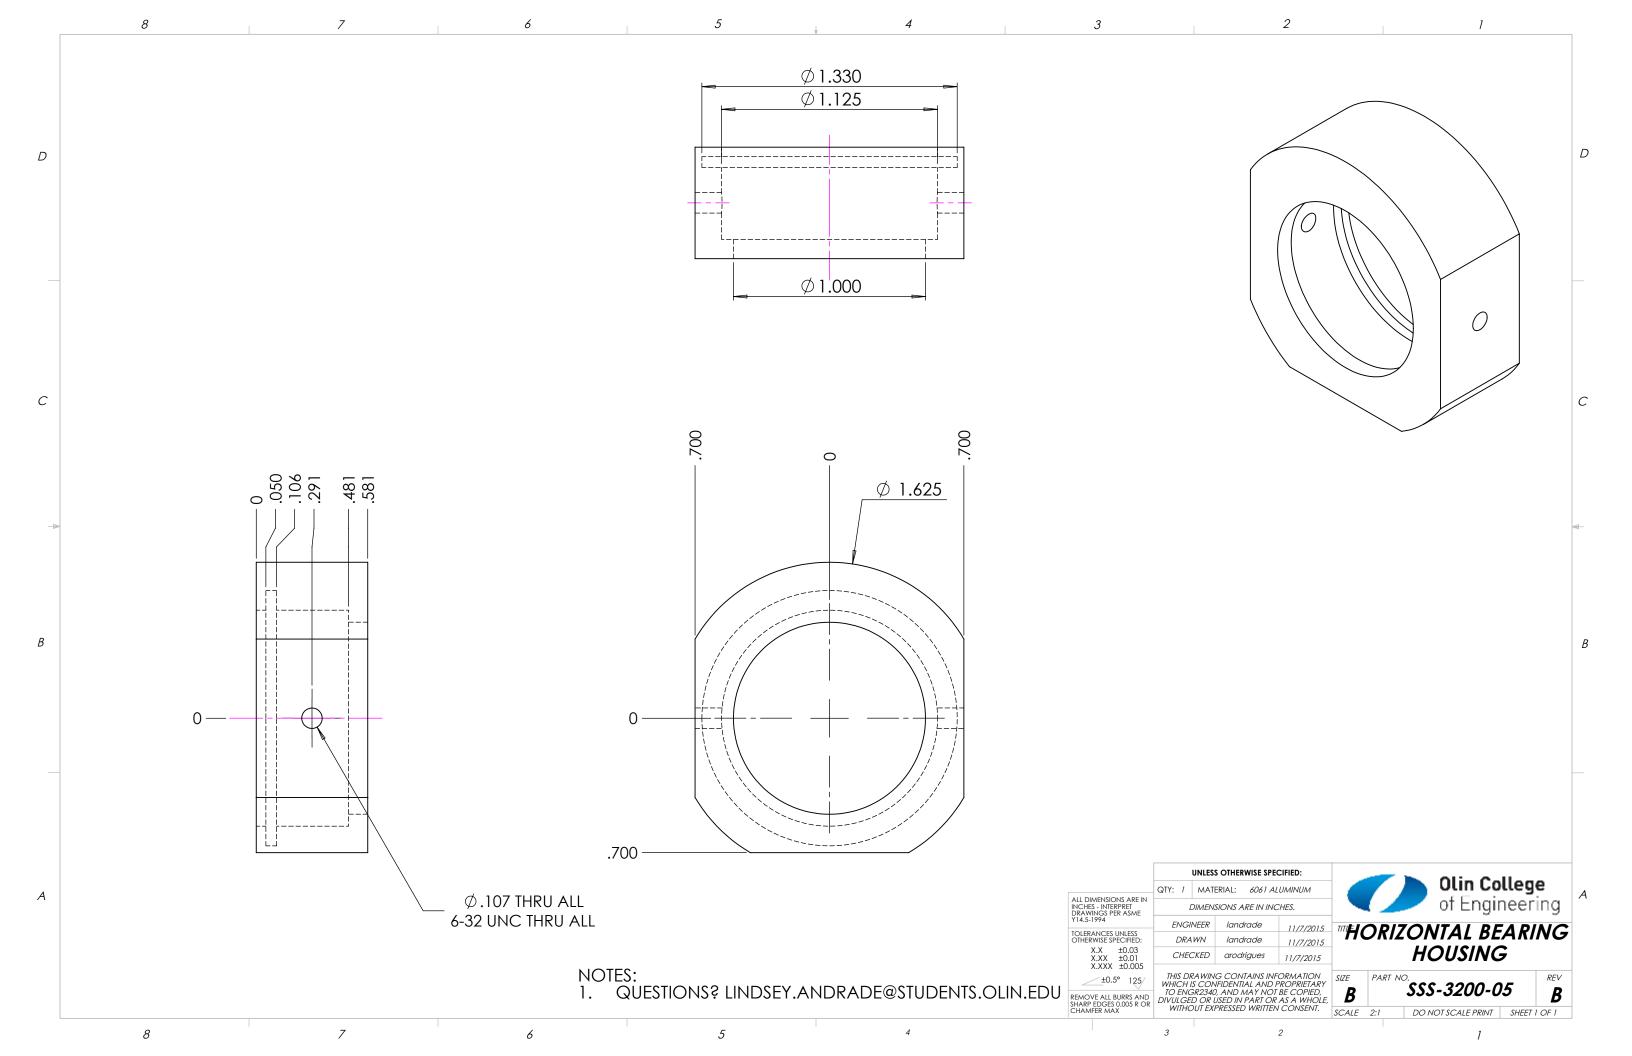

| В      |                   | 333-11         | 00-0         | U    | G               |  |  |
| CHAMFER MAX                                                      | WITHOUT EXPRESSED WRITTEN CONSENT.                                             |                             |                                   | SCALE       | 1:16   | DO NOT SCAL       | E PRINT        | SHEET 1      | OF 1 |                 |  |  |
|                                                                  |                                                                                |                             |                                   |             |        |                   |                |              |      |                 |  |  |