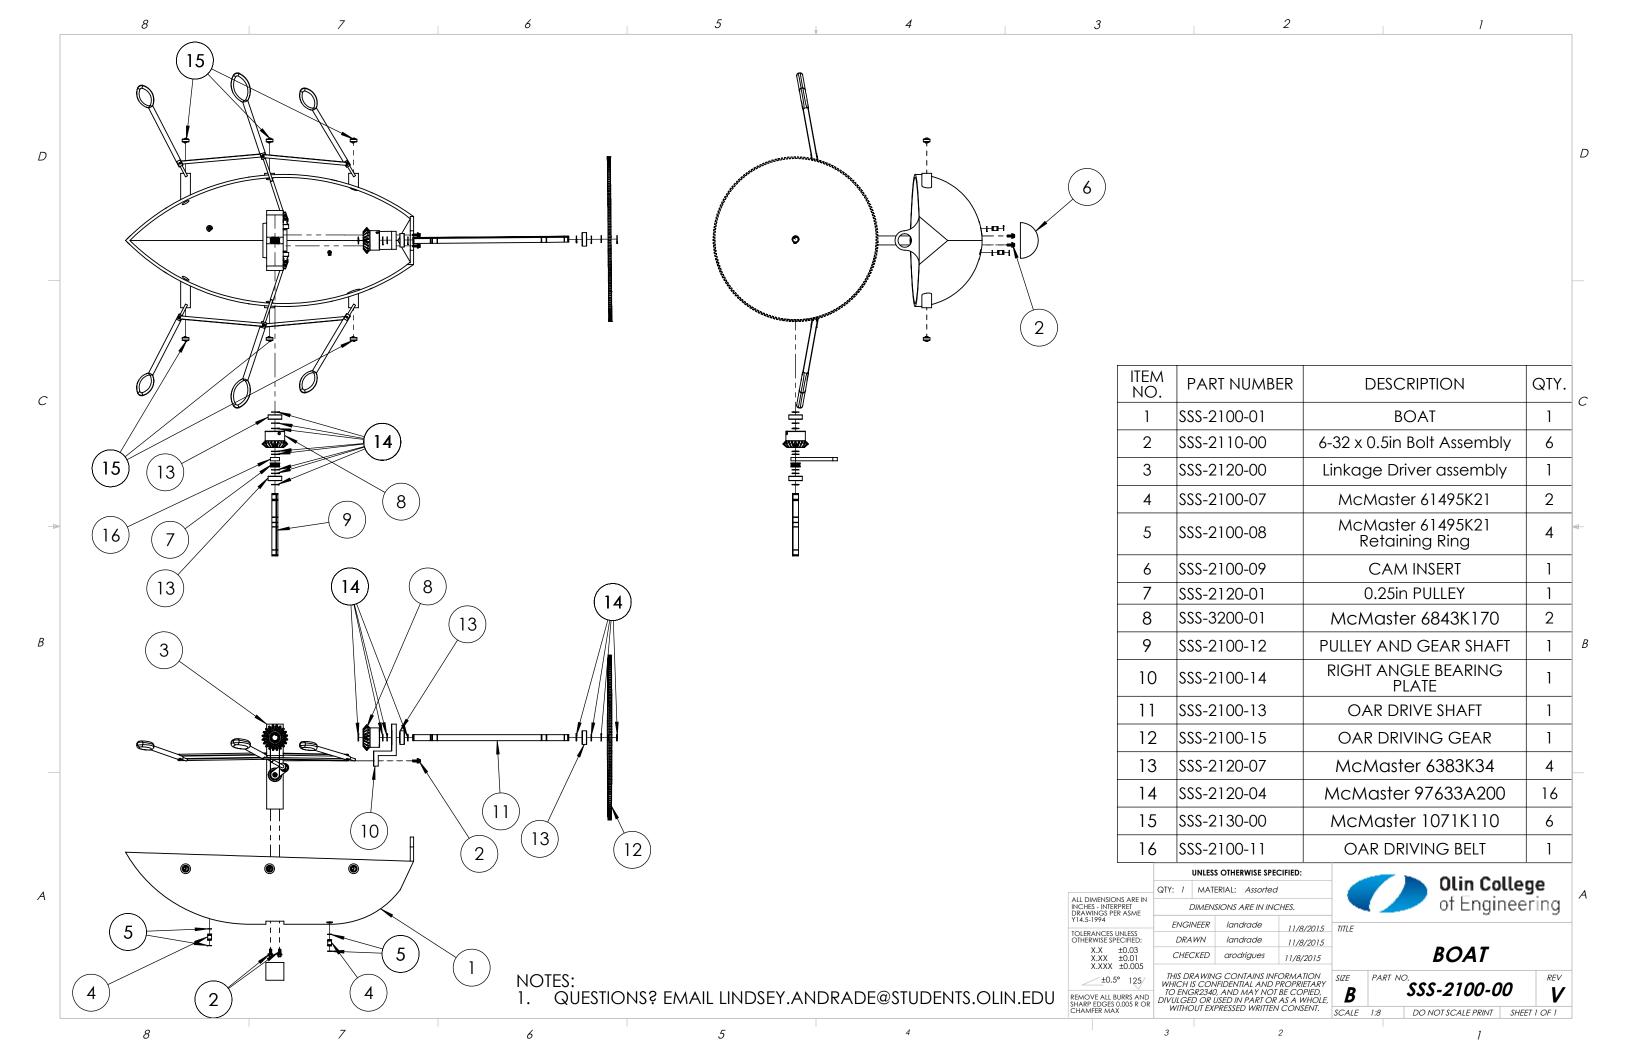

## **TEAM TRANSMISSION PROJECT**

ENGR 3330 FALL 2015

STORMY SEA SKIPPER

LINDSEY ANDRADE, KIKI CHANDRA, JULIA O'DONNELL, ABI RODRIGUES, TONI SAYLOR

| 70.40 |
|-------|

|                                                                  |                                                                                | UNLESS OTHERWISE SPECIFIED: |                                   |             |        |                   | A1:            | Olin College |      |                 |  |  |
|------------------------------------------------------------------|--------------------------------------------------------------------------------|-----------------------------|-----------------------------------|-------------|--------|-------------------|----------------|--------------|------|-----------------|--|--|
|                                                                  | QTY: 2                                                                         | MAT                         | ERIAL: N/A                        |             |        |                   |                |              |      |                 |  |  |
| ALL DIMENSIONS ARE IN<br>INCHES - INTERPRET<br>DRAWINGS PER ASME |                                                                                | IMENSIONS ARE IN INCHES.    |                                   |             |        |                   | of Engineering |              |      |                 |  |  |
| Y14.5-1994                                                       | ENGI                                                                           | NEER                        | tsaylor                           | 11/8/2015   | TITI F |                   |                |              |      |                 |  |  |
| TOLERANCES UNLESS<br>OTHERWISE SPECIFIED:                        | DRAWN                                                                          |                             | tsaylor                           | 11/8/2015   |        |                   |                |              |      |                 |  |  |
| X.X ±0.03<br>X.XX ±0.01<br>X.XXX ±0.005                          | CHEC                                                                           | CKED                        | jodonnell                         | 11/8/2015   | 0      | Outside Cam Shaft |                |              |      | <i>Assembly</i> |  |  |
| ±0.5° 125/                                                       | WHICH I                                                                        | S COM                       | IG CONTAINS INI<br>NFIDENTIAL AND | PROPRIETARY | SIZE   | PART NO           | SSS-11         | <u>ດດ</u> ດ  | 0    | REV             |  |  |
| REMOVE ALL BURRS AND<br>SHARP EDGES 0.005 R OR                   | TO ENGR2340, AND MAY NOT BE COPIED,<br>DIVULGED OR USED IN PART OR AS A WHOLE, |                             |                                   |             | В      |                   | 333-11         | 00-0         | U    | G               |  |  |
| CHAMFER MAX                                                      | WITHOUT EXPRESSED WRITTEN CONSENT.                                             |                             |                                   | SCALE       | 1:16   | DO NOT SCAL       | E PRINT        | SHEET 1      | OF 1 |                 |  |  |
|                                                                  |                                                                                |                             |                                   |             |        |                   |                |              |      |                 |  |  |