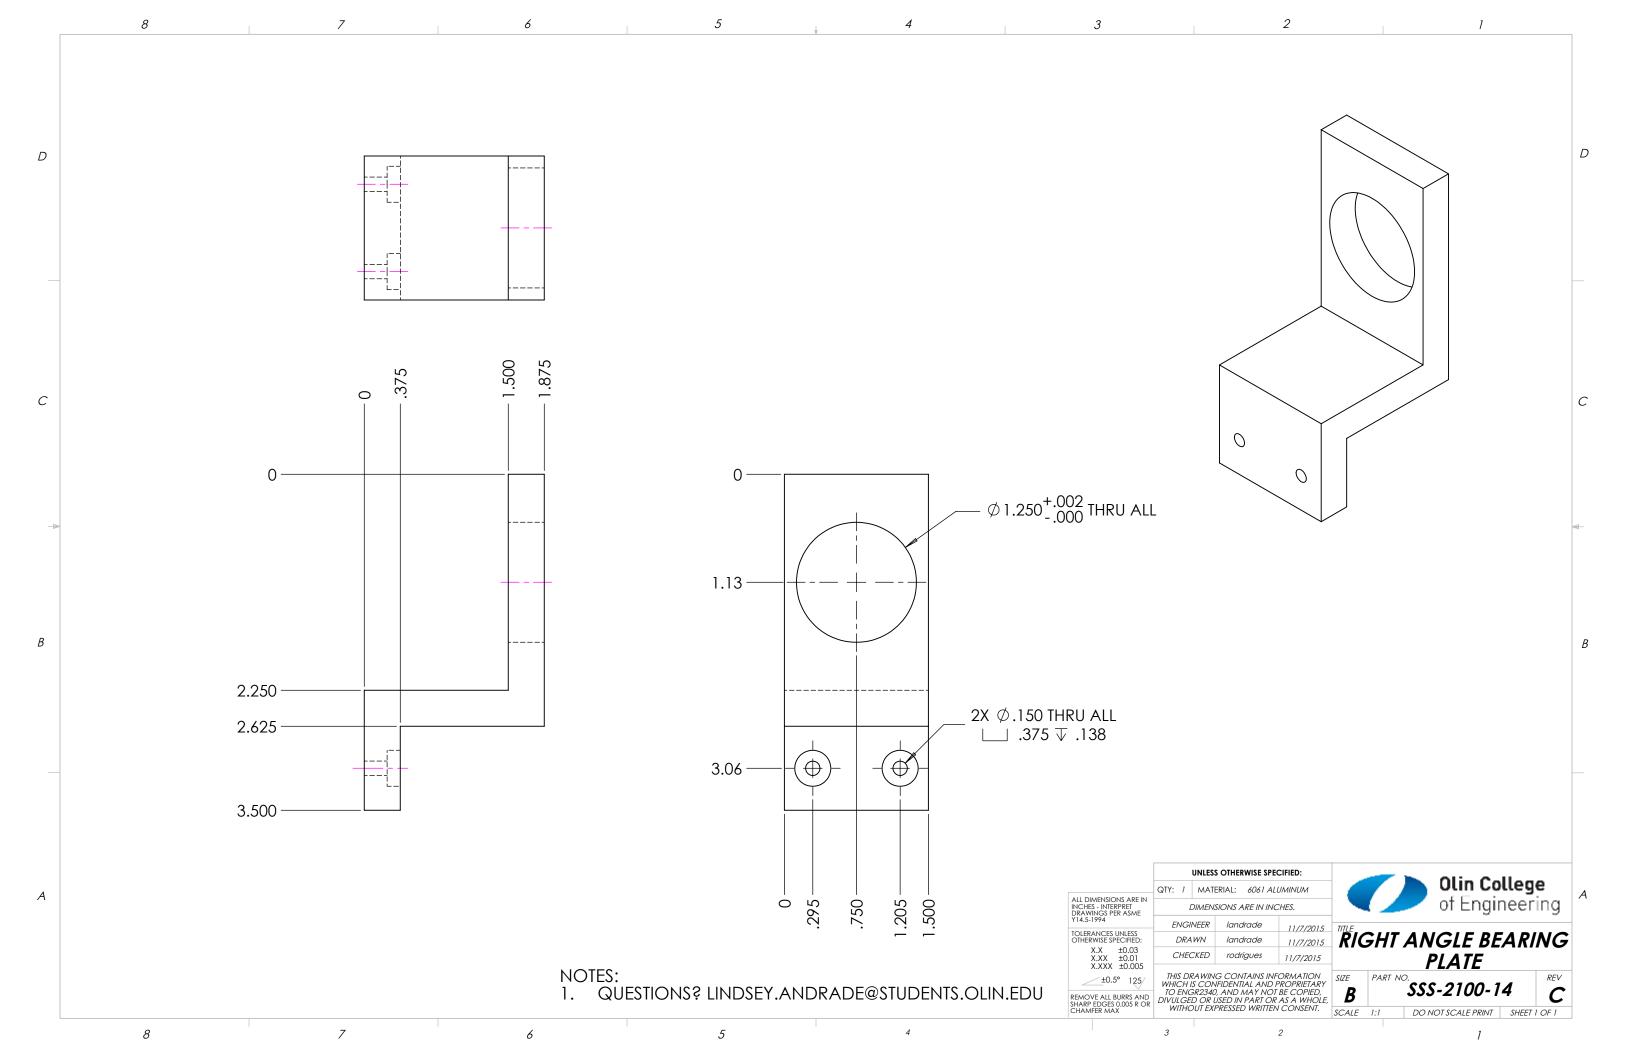

## **TEAM TRANSMISSION PROJECT**

ENGR 3330 FALL 2015

STORMY SEA SKIPPER

LINDSEY ANDRADE, KIKI CHANDRA, JULIA O'DONNELL, ABI RODRIGUES, TONI SAYLOR

| 70.40 |
|-------|

|                                                                  |                                                                                | UNLESS OTHERWISE SPECIFIED: |                                   |             |        |                   | A1:            | Olin College |      |                 |  |  |
|------------------------------------------------------------------|--------------------------------------------------------------------------------|-----------------------------|-----------------------------------|-------------|--------|-------------------|----------------|--------------|------|-----------------|--|--|
|                                                                  | QTY: 2                                                                         | MAT                         | ERIAL: N/A                        |             |        |                   |                |              |      |                 |  |  |
| ALL DIMENSIONS ARE IN<br>INCHES - INTERPRET<br>DRAWINGS PER ASME |                                                                                | IMENSIONS ARE IN INCHES.    |                                   |             |        |                   | of Engineering |              |      |                 |  |  |
| Y14.5-1994                                                       | ENGI                                                                           | NEER                        | tsaylor                           | 11/8/2015   | TITI F |                   |                |              |      |                 |  |  |
| TOLERANCES UNLESS<br>OTHERWISE SPECIFIED:                        | DRAWN                                                                          |                             | tsaylor                           | 11/8/2015   |        |                   |                |              |      |                 |  |  |
| X.X ±0.03<br>X.XX ±0.01<br>X.XXX ±0.005                          | CHEC                                                                           | CKED                        | jodonnell                         | 11/8/2015   | 0      | Outside Cam Shaft |                |              |      | <i>Assembly</i> |  |  |
| ±0.5° 125/                                                       | WHICH I                                                                        | S COM                       | IG CONTAINS INI<br>NFIDENTIAL AND | PROPRIETARY | SIZE   | PART NO           | SSS-11         | <u>ດດ</u> ດ  | 0    | REV             |  |  |
| REMOVE ALL BURRS AND<br>SHARP EDGES 0.005 R OR                   | TO ENGR2340, AND MAY NOT BE COPIED,<br>DIVULGED OR USED IN PART OR AS A WHOLE, |                             |                                   |             | В      |                   | 333-11         | 00-0         | U    | G               |  |  |
| CHAMFER MAX                                                      | WITHOUT EXPRESSED WRITTEN CONSENT.                                             |                             |                                   | SCALE       | 1:16   | DO NOT SCAL       | E PRINT        | SHEET 1      | OF 1 |                 |  |  |
|                                                                  |                                                                                |                             |                                   |             |        |                   |                |              |      |                 |  |  |