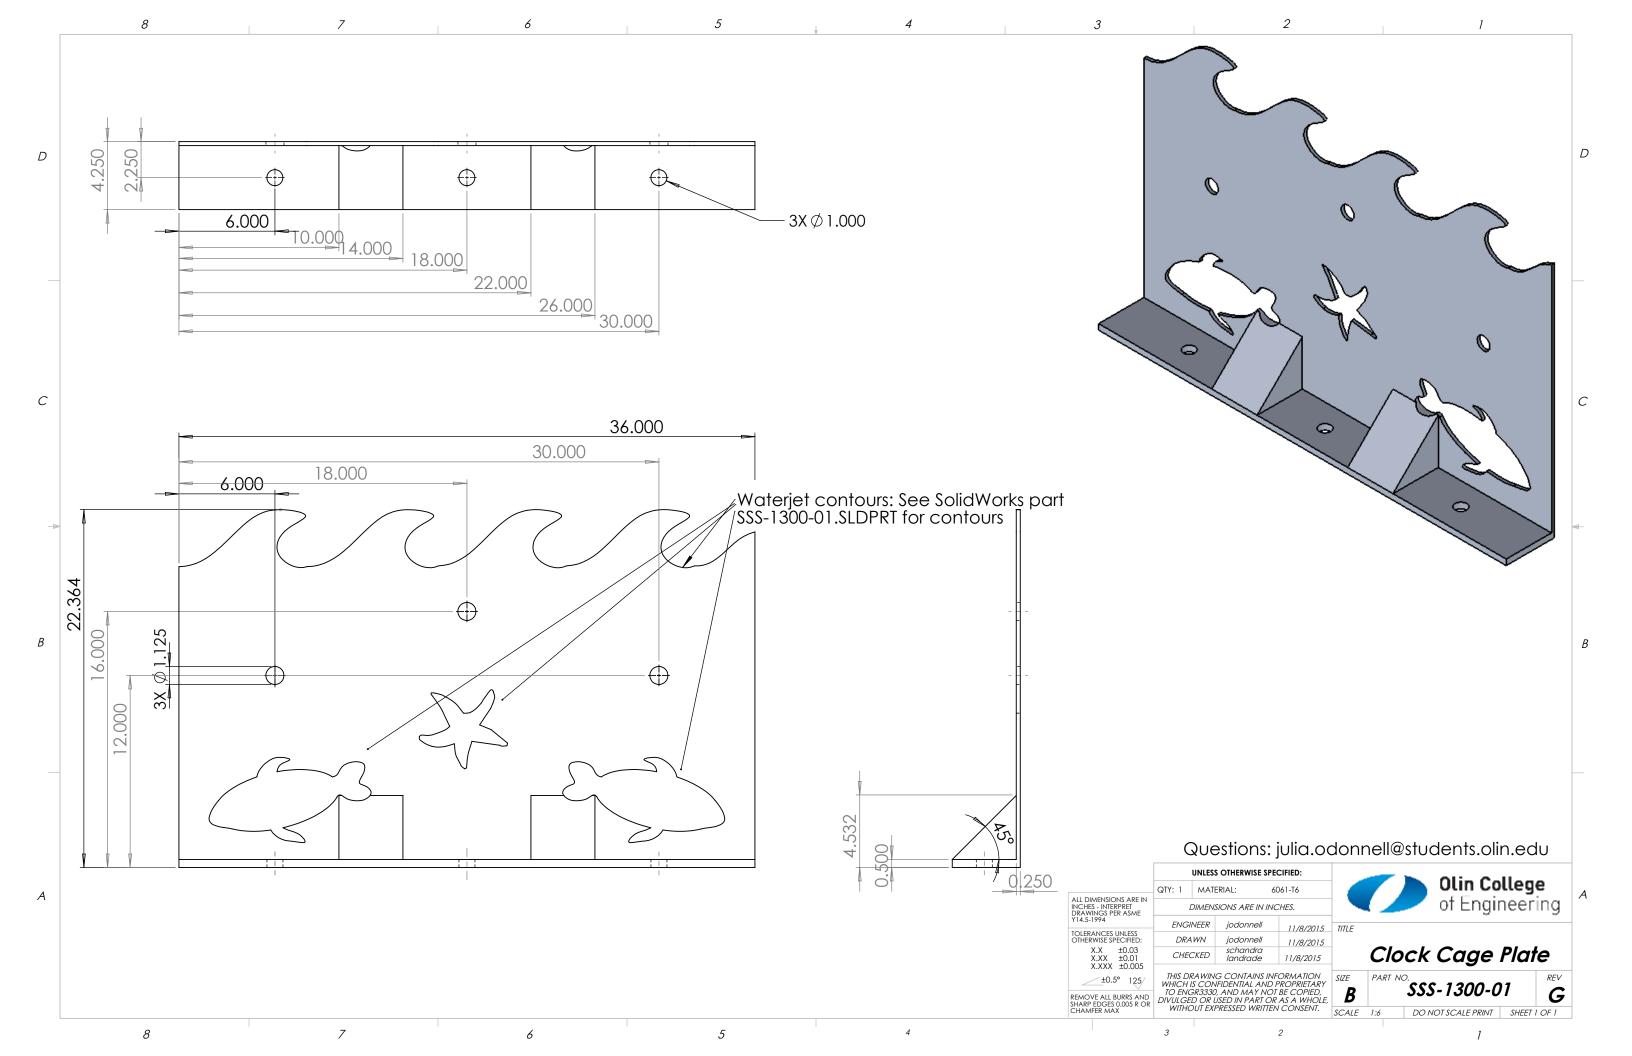

## **TEAM TRANSMISSION PROJECT**

ENGR 3330 FALL 2015

STORMY SEA SKIPPER

LINDSEY ANDRADE, KIKI CHANDRA, JULIA O'DONNELL, ABI RODRIGUES, TONI SAYLOR

| 70.40 |
|-------|

|                                                                  |                                                                                | UNLESS OTHERWISE SPECIFIED: |                                   |             |        |                   | A1:            | Olin College |      |                 |  |  |
|------------------------------------------------------------------|--------------------------------------------------------------------------------|-----------------------------|-----------------------------------|-------------|--------|-------------------|----------------|--------------|------|-----------------|--|--|
|                                                                  | QTY: 2                                                                         | MAT                         | ERIAL: N/A                        |             |        |                   |                |              |      |                 |  |  |
| ALL DIMENSIONS ARE IN<br>INCHES - INTERPRET<br>DRAWINGS PER ASME |                                                                                | IMENSIONS ARE IN INCHES.    |                                   |             |        |                   | of Engineering |              |      |                 |  |  |
| Y14.5-1994                                                       | ENGI                                                                           | NEER                        | tsaylor                           | 11/8/2015   | TITI F |                   |                |              |      |                 |  |  |
| TOLERANCES UNLESS<br>OTHERWISE SPECIFIED:                        | DRAWN                                                                          |                             | tsaylor                           | 11/8/2015   |        |                   |                |              |      |                 |  |  |
| X.X ±0.03<br>X.XX ±0.01<br>X.XXX ±0.005                          | CHEC                                                                           | CKED                        | jodonnell                         | 11/8/2015   | 0      | Outside Cam Shaft |                |              |      | <i>Assembly</i> |  |  |
| ±0.5° 125/                                                       | WHICH I                                                                        | S COM                       | IG CONTAINS INI<br>NFIDENTIAL AND | PROPRIETARY | SIZE   | PART NO           | SSS-11         | <u>ດດ</u> ດ  | 0    | REV             |  |  |
| REMOVE ALL BURRS AND<br>SHARP EDGES 0.005 R OR                   | TO ENGR2340, AND MAY NOT BE COPIED,<br>DIVULGED OR USED IN PART OR AS A WHOLE, |                             |                                   |             | В      |                   | 333-11         | 00-0         | U    | G               |  |  |
| CHAMFER MAX                                                      | WITHOUT EXPRESSED WRITTEN CONSENT.                                             |                             |                                   | SCALE       | 1:16   | DO NOT SCAL       | E PRINT        | SHEET 1      | OF 1 |                 |  |  |
|                                                                  |                                                                                |                             |                                   |             |        |                   |                |              |      |                 |  |  |