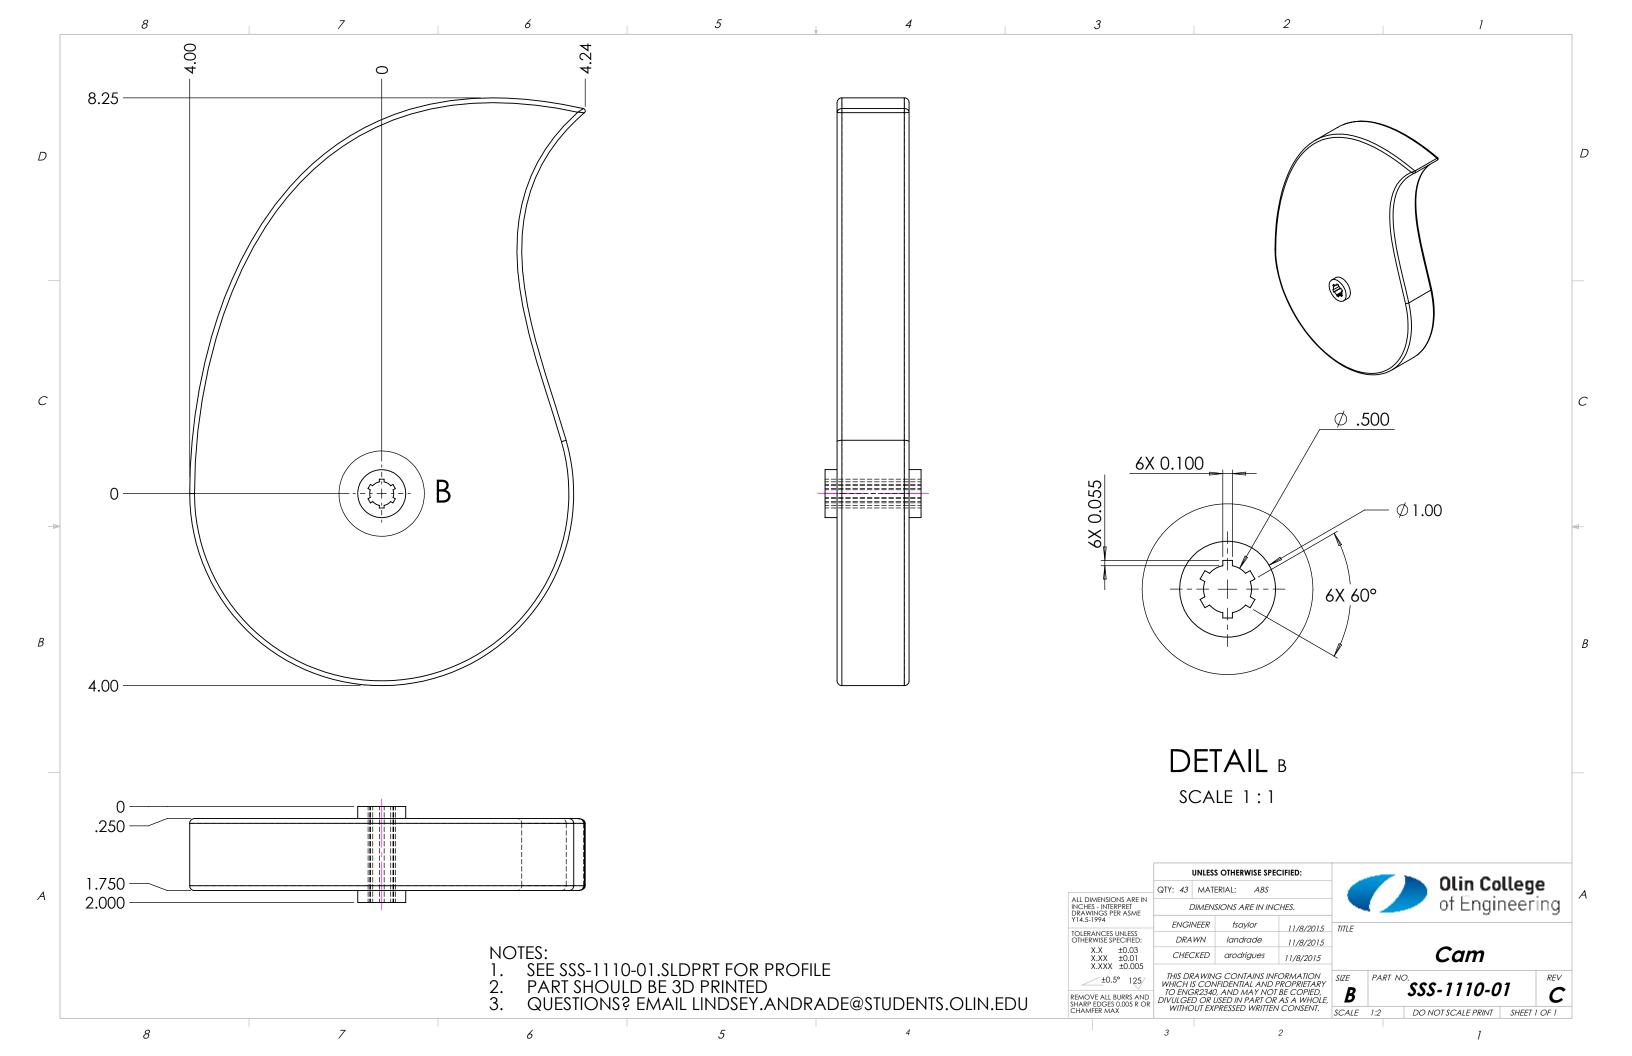

## **TEAM TRANSMISSION PROJECT**

ENGR 3330 FALL 2015

STORMY SEA SKIPPER

LINDSEY ANDRADE, KIKI CHANDRA, JULIA O'DONNELL, ABI RODRIGUES, TONI SAYLOR

| 70.40 |
|-------|

|                                                                  |                                                                                | UNLESS OTHERWISE SPECIFIED: |                                   |             |        |                   | A1:            | Olin College |      |                 |  |  |
|------------------------------------------------------------------|--------------------------------------------------------------------------------|-----------------------------|-----------------------------------|-------------|--------|-------------------|----------------|--------------|------|-----------------|--|--|
|                                                                  | QTY: 2                                                                         | MAT                         | ERIAL: N/A                        |             |        |                   |                |              |      |                 |  |  |
| ALL DIMENSIONS ARE IN<br>INCHES - INTERPRET<br>DRAWINGS PER ASME |                                                                                | IMENSIONS ARE IN INCHES.    |                                   |             |        |                   | of Engineering |              |      |                 |  |  |
| Y14.5-1994                                                       | ENGI                                                                           | NEER                        | tsaylor                           | 11/8/2015   | TITI F |                   |                |              |      |                 |  |  |
| TOLERANCES UNLESS<br>OTHERWISE SPECIFIED:                        | DRAWN                                                                          |                             | tsaylor                           | 11/8/2015   |        |                   |                |              |      |                 |  |  |
| X.X ±0.03<br>X.XX ±0.01<br>X.XXX ±0.005                          | CHEC                                                                           | CKED                        | jodonnell                         | 11/8/2015   | 0      | Outside Cam Shaft |                |              |      | <i>Assembly</i> |  |  |
| ±0.5° 125/                                                       | WHICH I                                                                        | S COM                       | IG CONTAINS INI<br>NFIDENTIAL AND | PROPRIETARY | SIZE   | PART NO           | SSS-11         | <u>ດດ</u> ດ  | 0    | REV             |  |  |
| REMOVE ALL BURRS AND<br>SHARP EDGES 0.005 R OR                   | TO ENGR2340, AND MAY NOT BE COPIED,<br>DIVULGED OR USED IN PART OR AS A WHOLE, |                             |                                   |             | В      |                   | 333-11         | 00-0         | U    | G               |  |  |
| CHAMFER MAX                                                      | WITHOUT EXPRESSED WRITTEN CONSENT.                                             |                             |                                   | SCALE       | 1:16   | DO NOT SCAL       | E PRINT        | SHEET 1      | OF 1 |                 |  |  |
|                                                                  |                                                                                |                             |                                   |             |        |                   |                |              |      |                 |  |  |