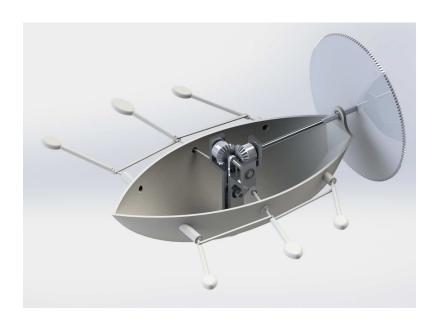

## **TEAM TRANSMISSION PROJECT**

ENGR 3330 FALL 2015

STORMY SEA SKIPPER

LINDSEY ANDRADE, KIKI CHANDRA, JULIA O'DONNELL, ABI RODRIGUES, TONI SAYLOR

















| 70.40 |
|-------|



|                                                                  |                                                                                | UNLESS OTHERWISE SPECIFIED: |                                   |             |        |                   | A1:            | Olin College |      |                 |  |  |
|------------------------------------------------------------------|--------------------------------------------------------------------------------|-----------------------------|-----------------------------------|-------------|--------|-------------------|----------------|--------------|------|-----------------|--|--|
|                                                                  | QTY: 2