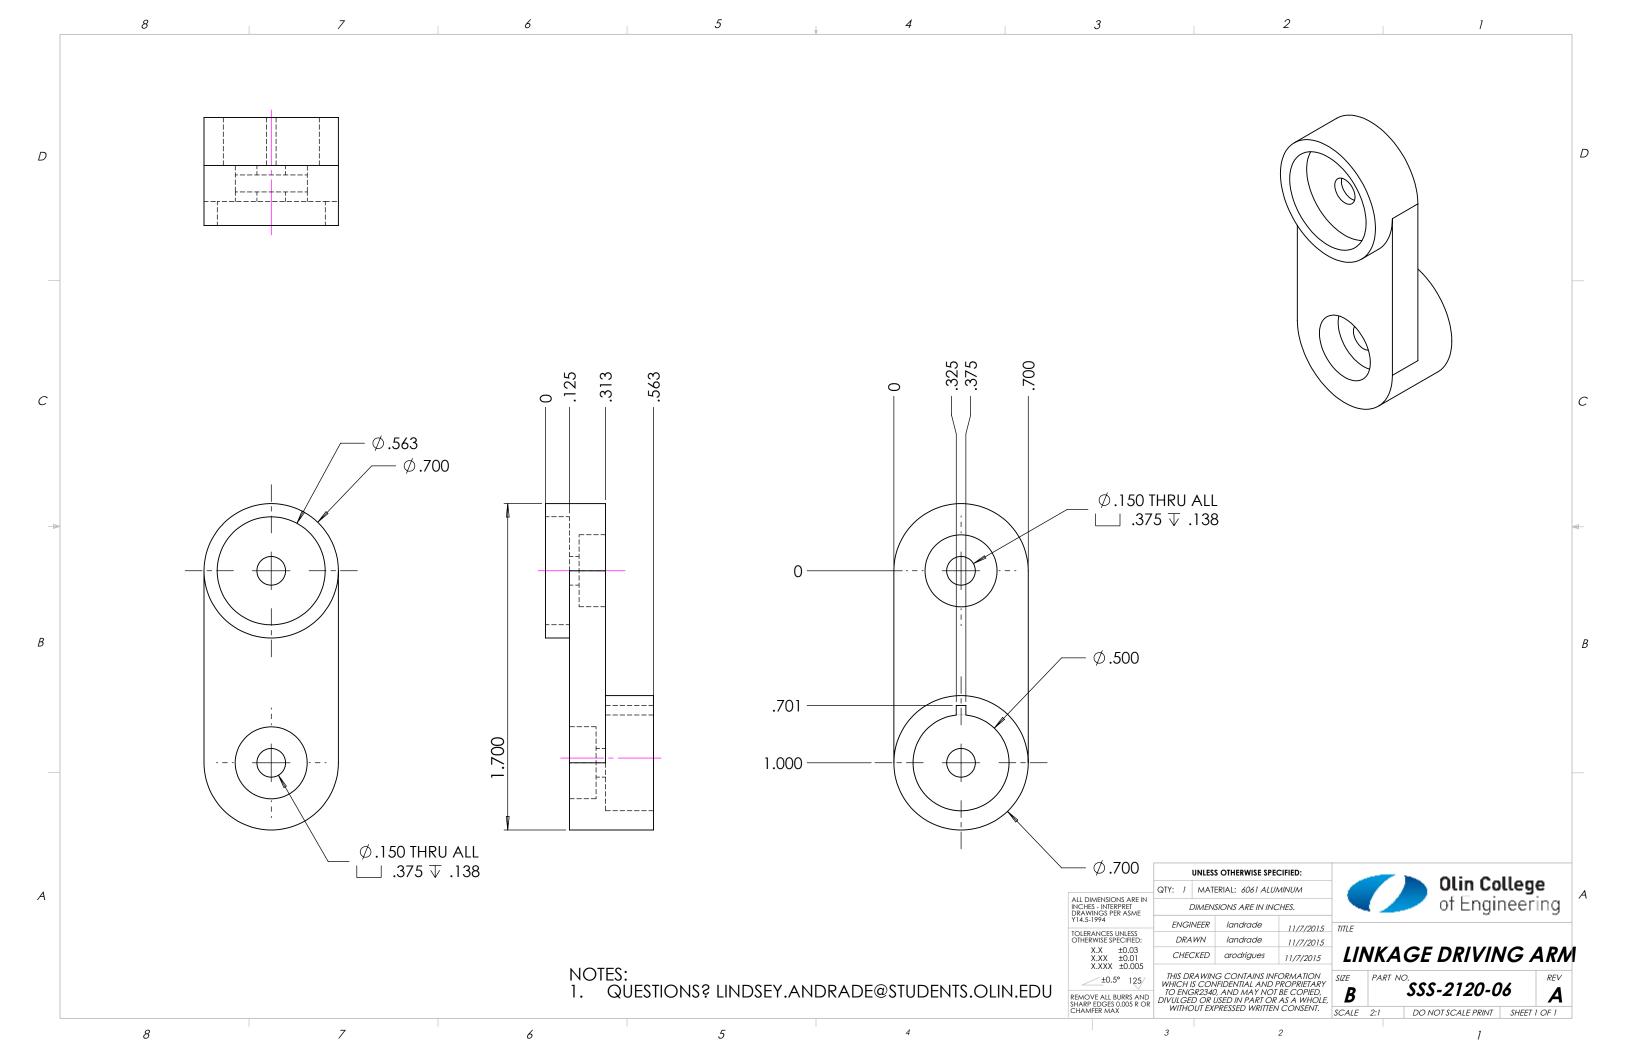

| В      |                   | 333-11         | 00-0         | U    | G               |  |  |
| CHAMFER MAX                                                      | WITHOUT EXPRESSED WRITTEN CONSENT.                                             |                             |                                   | SCALE       | 1:16   | DO NOT SCAL       | E PRINT        | SHEET 1      | OF 1 |                 |  |  |
|                                                                  |                                                                                |                             |                                   |             |        |                   |                |              |      |                 |  |  |