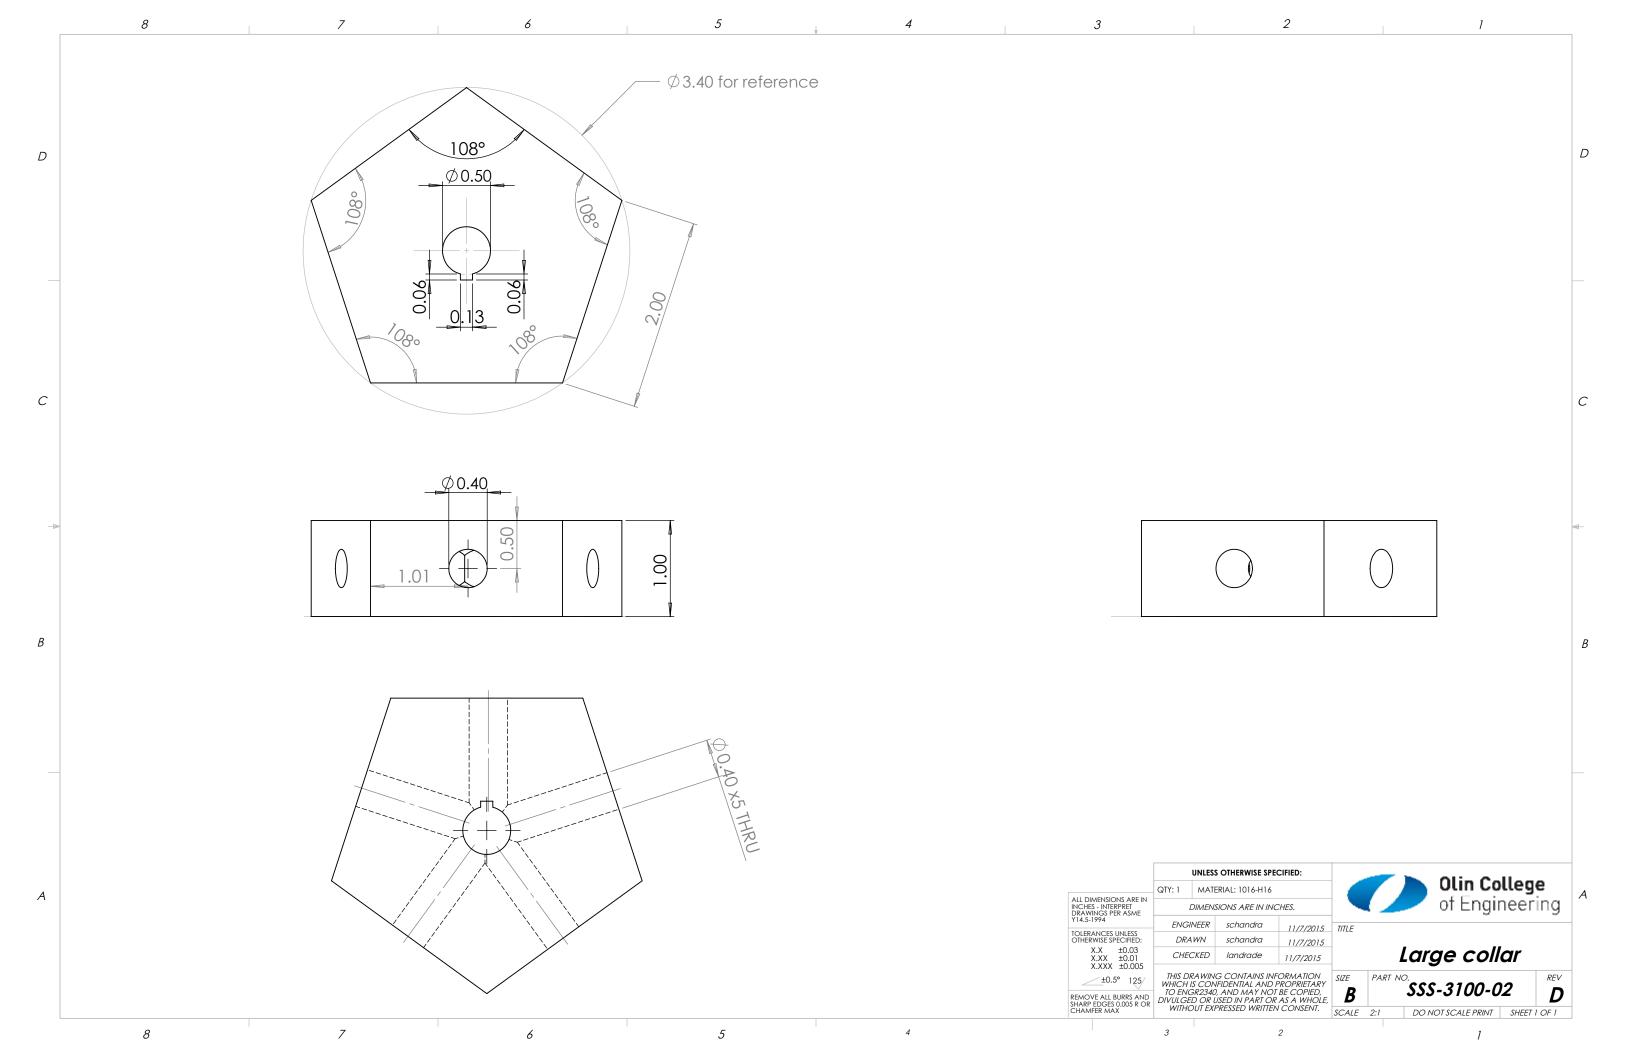

## **TEAM TRANSMISSION PROJECT**

ENGR 3330 FALL 2015

STORMY SEA SKIPPER

LINDSEY ANDRADE, KIKI CHANDRA, JULIA O'DONNELL, ABI RODRIGUES, TONI SAYLOR

| 70.40 |
|-------|

|                                                                  |                                                                                | UNLESS OTHERWISE SPECIFIED: |                                   |             |        |                   | A1:            | Olin College |      |                 |  |  |
|------------------------------------------------------------------|--------------------------------------------------------------------------------|-----------------------------|-----------------------------------|-------------|--------|-------------------|----------------|--------------|------|-----------------|--|--|
|                                                                  | QTY: 2                                                                         | MAT                         | ERIAL: N/A                        |             |        |                   |                |              |      |                 |  |  |
| ALL DIMENSIONS ARE IN<br>INCHES - INTERPRET<br>DRAWINGS PER ASME |                                                                                | IMENSIONS ARE IN INCHES.    |                                   |             |        |                   | of Engineering |              |      |                 |  |  |
| Y14.5-1994                                                       | ENGI                                                                           | NEER                        | tsaylor                           | 11/8/2015   | TITI F |                   |                |              |      |                 |  |  |
| TOLERANCES UNLESS<br>OTHERWISE SPECIFIED:                        | DRAWN                                                                          |                             | tsaylor                           | 11/8/2015   |        |                   |                |              |      |                 |  |  |
| X.X ±0.03<br>X.XX ±0.01<br>X.XXX ±0.005                          | CHEC                                                                           | CKED                        | jodonnell                         | 11/8/2015   | 0      | Outside Cam Shaft |                |              |      | <i>Assembly</i> |  |  |
| ±0.5° 125/                                                       | WHICH I                                                                        | S COM                       | IG CONTAINS INI<br>NFIDENTIAL AND | PROPRIETARY | SIZE   | PART NO           | SSS-11         | <u>ດດ</u> ດ  | 0    | REV             |  |  |
| REMOVE ALL BURRS AND<br>SHARP EDGES 0.005 R OR                   | TO ENGR2340, AND MAY NOT BE COPIED,<br>DIVULGED OR USED IN PART OR AS A WHOLE, |                             |                                   |             | В      |                   | 333-11         | 00-0         | U    | G               |  |  |
| CHAMFER MAX                                                      | WITHOUT EXPRESSED WRITTEN CONSENT.                                             |                             |                                   | SCALE       | 1:16   | DO NOT SCAL       | E PRINT        | SHEET 1      | OF 1 |                 |  |  |
|                                                                  |                                                                                |                             |                                   |             |        |                   |                |              |      |                 |  |  |