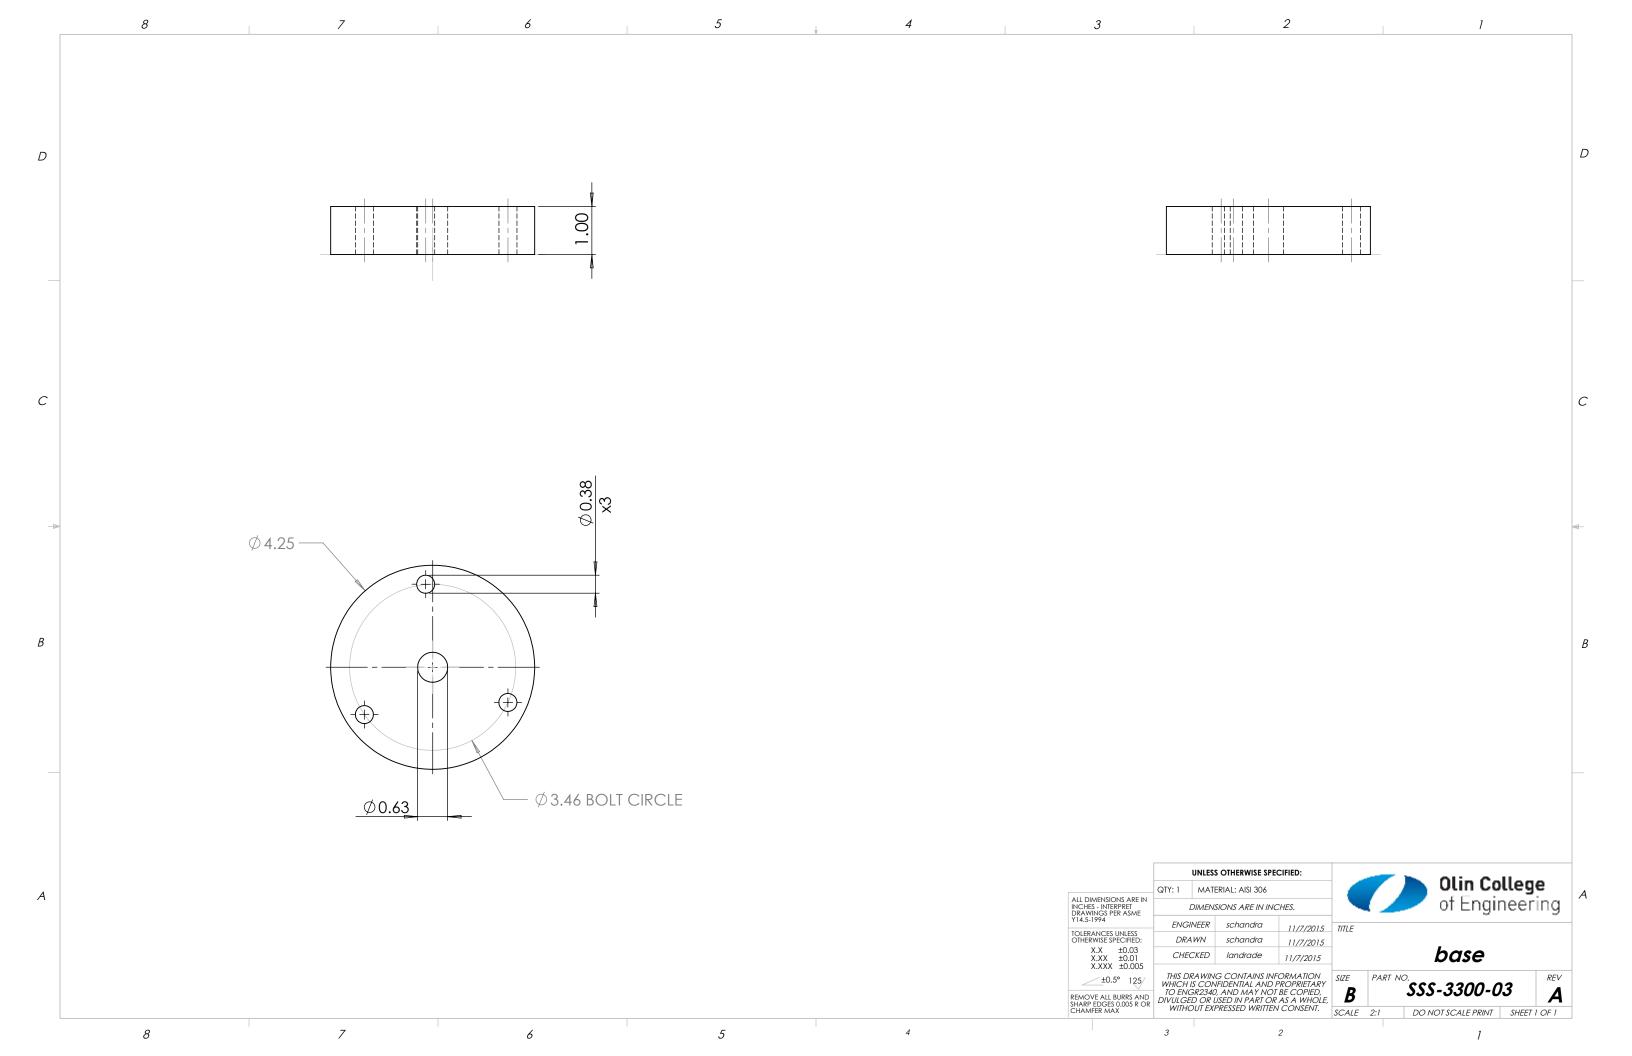

11         | 00-0         | U    | G               |  |  |
| CHAMFER MAX                                                      | WITHOUT EXPRESSED WRITTEN CONSENT.                                             |                             |                                   | SCALE       | 1:16   | DO NOT SCAL       | E PRINT        | SHEET 1      | OF 1 |                 |  |  |
|                                                                  |                                                                                |                             |                                   |             |        |                   |                |              |      |                 |  |  |