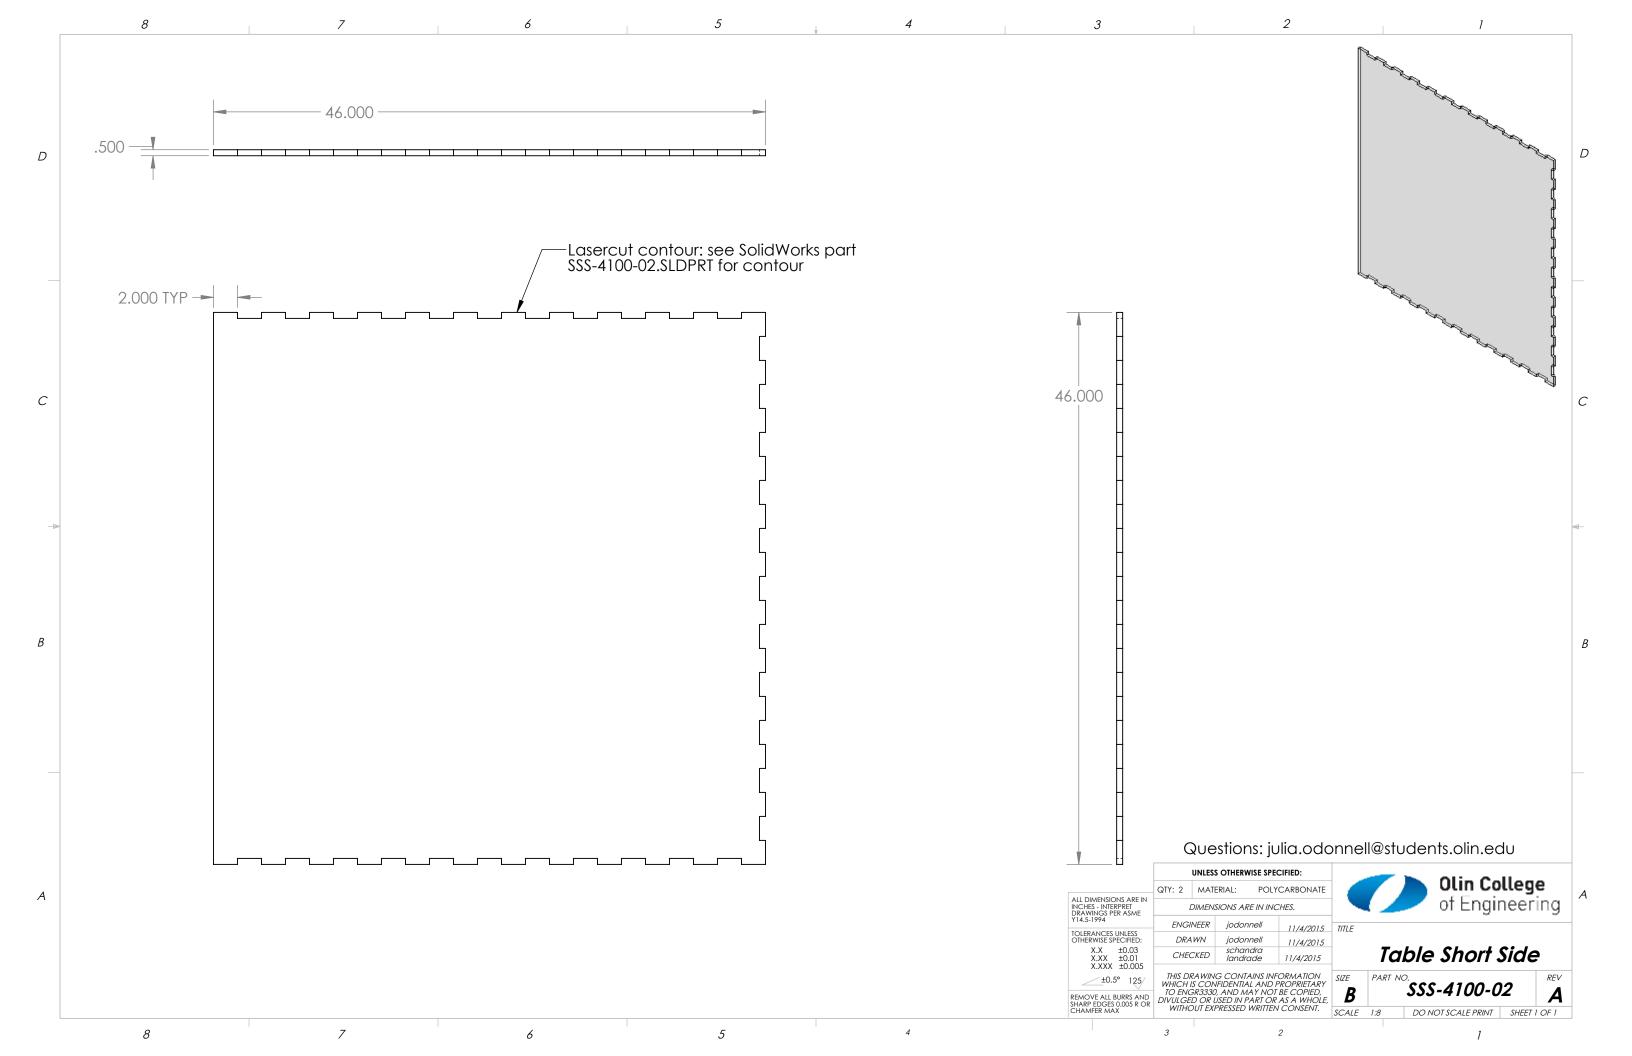

## **TEAM TRANSMISSION PROJECT**

ENGR 3330 FALL 2015

STORMY SEA SKIPPER

LINDSEY ANDRADE, KIKI CHANDRA, JULIA O'DONNELL, ABI RODRIGUES, TONI SAYLOR

| 70.40 |
|-------|

|                                                                  |                                                                                | UNLESS OTHERWISE SPECIFIED: |                                   |             |        |                   | A1:            | Olin College |      |                 |  |  |
|------------------------------------------------------------------|--------------------------------------------------------------------------------|-----------------------------|-----------------------------------|-------------|--------|-------------------|----------------|--------------|------|-----------------|--|--|
|                                                                  | QTY: 2                                                                         | MAT                         | ERIAL: N/A                        |             |        |                   |                |              |      |                 |  |  |
| ALL DIMENSIONS ARE IN<br>INCHES - INTERPRET<br>DRAWINGS PER ASME |                                                                                | IMENSIONS ARE IN INCHES.    |                                   |             |        |                   | of Engineering |              |      |                 |  |  |
| Y14.5-1994                                                       | ENGI                                                                           | NEER                        | tsaylor                           | 11/8/2015   | TITI F |                   |                |              |      |                 |  |  |
| TOLERANCES UNLESS<br>OTHERWISE SPECIFIED:                        | DRAWN                                                                          |                             | tsaylor                           | 11/8/2015   |        |                   |                |              |      |                 |  |  |
| X.X ±0.03<br>X.XX ±0.01<br>X.XXX ±0.005                          | CHEC                                                                           | CKED                        | jodonnell                         | 11/8/2015   | 0      | Outside Cam Shaft |                |              |      | <i>Assembly</i> |  |  |
| ±0.5° 125/                                                       | WHICH I                                                                        | S COM                       | IG CONTAINS INI<br>NFIDENTIAL AND | PROPRIETARY | SIZE   | PART NO           | SSS-11         | <u>ດດ</u> ດ  | 0    | REV             |  |  |
| REMOVE ALL BURRS AND<br>SHARP EDGES 0.005 R OR                   | TO ENGR2340, AND MAY NOT BE COPIED,<br>DIVULGED OR USED IN PART OR AS A WHOLE, |                             |                                   |             | В      |                   | 333-11         | 00-0         | U    | G               |  |  |
| CHAMFER MAX                                                      | WITHOUT EXPRESSED WRITTEN CONSENT.                                             |                             |                                   | SCALE       | 1:16   | DO NOT SCAL       | E PRINT        | SHEET 1      | OF 1 |                 |  |  |
|                                                                  |                                                                                |                             |                                   |             |        |                   |                |              |      |                 |  |  |