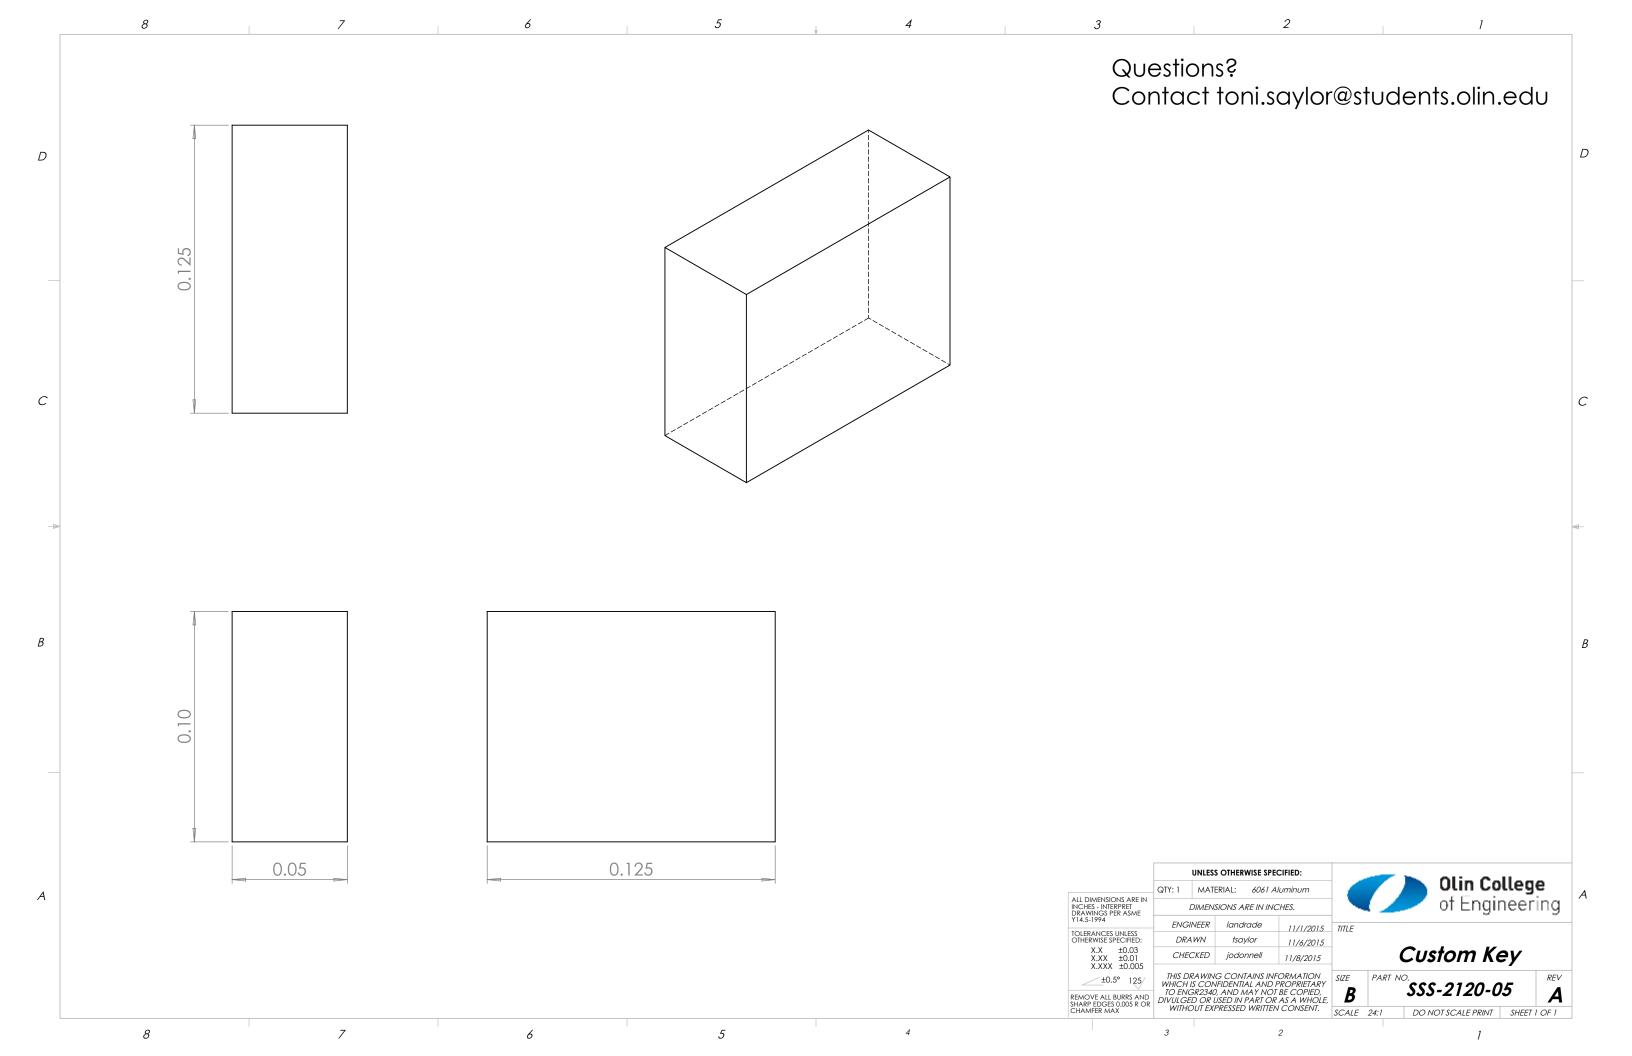

## **TEAM TRANSMISSION PROJECT**

ENGR 3330 FALL 2015

STORMY SEA SKIPPER

LINDSEY ANDRADE, KIKI CHANDRA, JULIA O'DONNELL, ABI RODRIGUES, TONI SAYLOR

| 70.40 |
|-------|

|                                                                  |                                                                                | UNLESS OTHERWISE SPECIFIED: |                                   |             |        |                   | A1:            | Olin College |      |                 |  |  |
|------------------------------------------------------------------|--------------------------------------------------------------------------------|-----------------------------|-----------------------------------|-------------|--------|-------------------|----------------|--------------|------|-----------------|--|--|
|                                                                  | QTY: 2                                                                         | MAT                         | ERIAL: N/A                        |             |        |                   |                |              |      |                 |  |  |
| ALL DIMENSIONS ARE IN<br>INCHES - INTERPRET<br>DRAWINGS PER ASME |                                                                                | IMENSIONS ARE IN INCHES.    |                                   |             |        |                   | of Engineering |              |      |                 |  |  |
| Y14.5-1994                                                       | ENGI                                                                           | NEER                        | tsaylor                           | 11/8/2015   | TITI F |                   |                |              |      |                 |  |  |
| TOLERANCES UNLESS<br>OTHERWISE SPECIFIED:                        | DRAWN                                                                          |                             | tsaylor                           | 11/8/2015   |        |                   |                |              |      |                 |  |  |
| X.X ±0.03<br>X.XX ±0.01<br>X.XXX ±0.005                          | CHEC                                                                           | CKED                        | jodonnell                         | 11/8/2015   | 0      | Outside Cam Shaft |                |              |      | <i>Assembly</i> |  |  |
| ±0.5° 125/                                                       | WHICH I                                                                        | S COM                       | IG CONTAINS INI<br>NFIDENTIAL AND | PROPRIETARY | SIZE   | PART NO           | SSS-11         | <u>ດດ</u> ດ  | 0    | REV             |  |  |
| REMOVE ALL BURRS AND<br>SHARP EDGES 0.005 R OR                   | TO ENGR2340, AND MAY NOT BE COPIED,<br>DIVULGED OR USED IN PART OR AS A WHOLE, |                             |                                   |             | В      |                   | 333-11         | 00-0         | U    | G               |  |  |
| CHAMFER MAX                                                      | WITHOUT EXPRESSED WRITTEN CONSENT.                                             |                             |                                   | SCALE       | 1:16   | DO NOT SCAL       | E PRINT        | SHEET 1      | OF 1 |                 |  |  |
|                                                                  |                                                                                |                             |                                   |             |        |                   |                |              |      |                 |  |  |