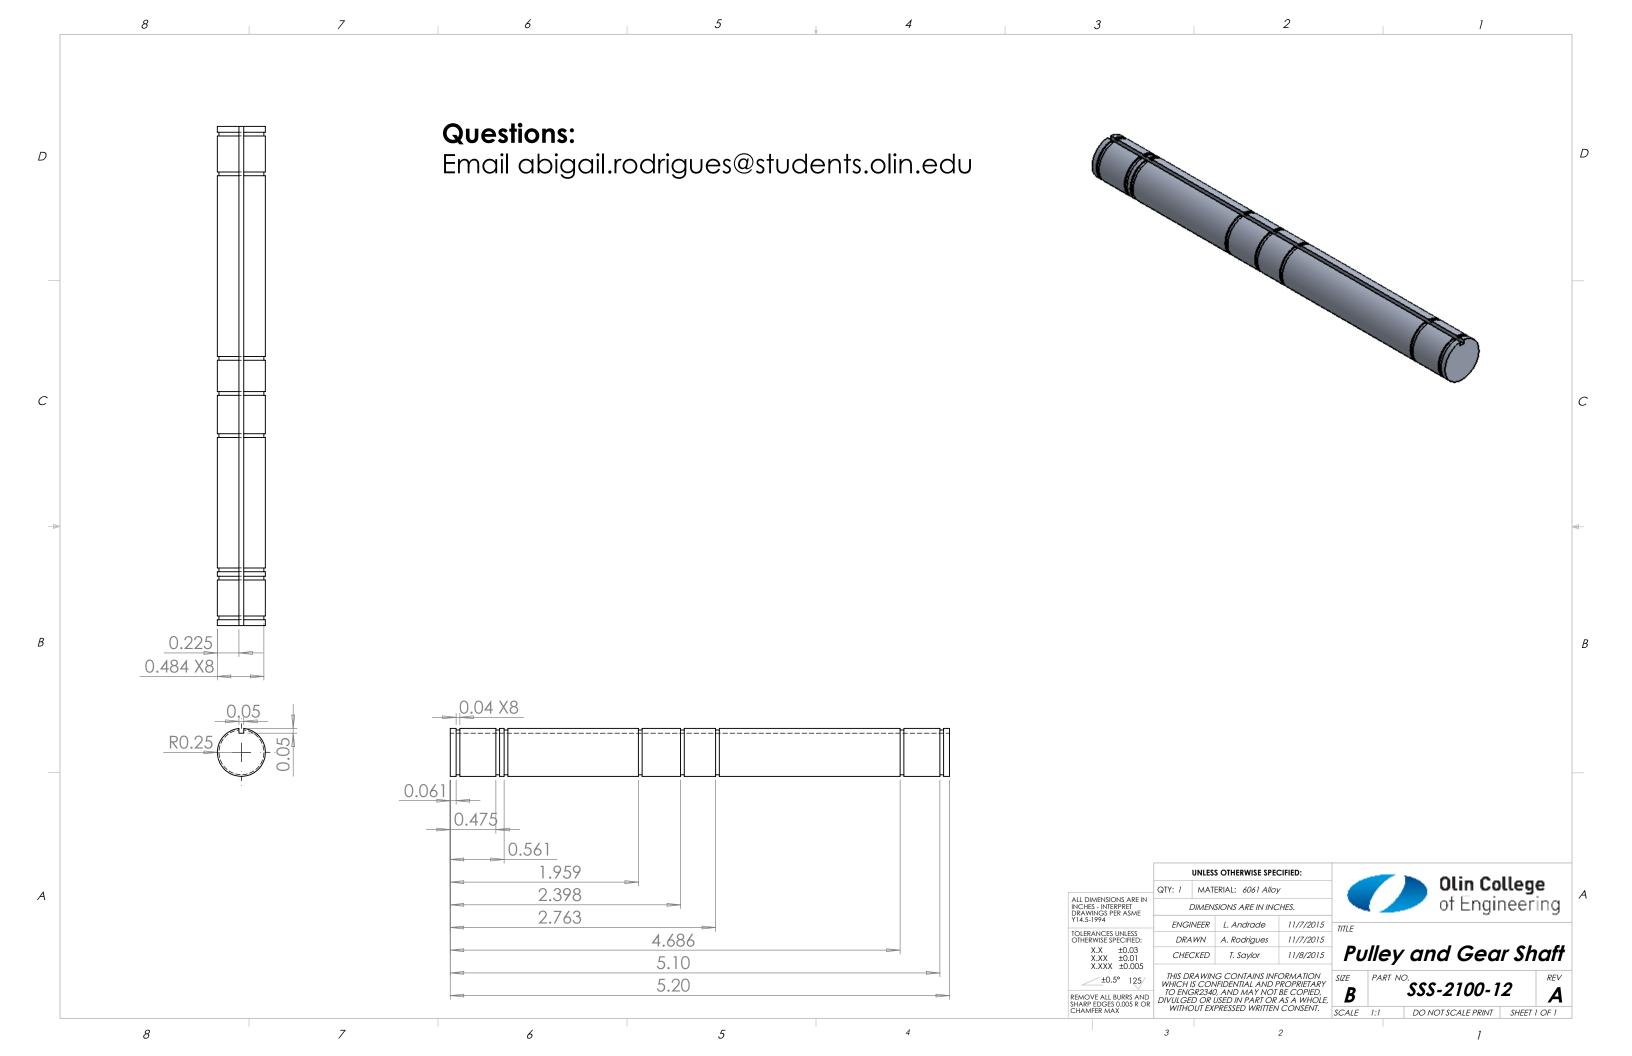

## **TEAM TRANSMISSION PROJECT**

ENGR 3330 FALL 2015

STORMY SEA SKIPPER

LINDSEY ANDRADE, KIKI CHANDRA, JULIA O'DONNELL, ABI RODRIGUES, TONI SAYLOR

| 70.40 |
|-------|

|                                                                  |                                                                                | UNLESS OTHERWISE SPECIFIED: |                                   |             |        |                   | A1:            | Olin College |      |                 |  |  |
|------------------------------------------------------------------|--------------------------------------------------------------------------------|-----------------------------|-----------------------------------|-------------|--------|-------------------|----------------|--------------|------|-----------------|--|--|
|                                                                  | QTY: 2                                                                         | MAT                         | ERIAL: N/A                        |             |        |                   |                |              |      |                 |  |  |
| ALL DIMENSIONS ARE IN<br>INCHES - INTERPRET<br>DRAWINGS PER ASME |                                                                                | IMENSIONS ARE IN INCHES.    |                                   |             |        |                   | of Engineering |              |      |                 |  |  |
| Y14.5-1994                                                       | ENGI                                                                           | NEER                        | tsaylor                           | 11/8/2015   | TITI F |                   |                |              |      |                 |  |  |
| TOLERANCES UNLESS<br>OTHERWISE SPECIFIED:                        | DRAWN                                                                          |                             | tsaylor                           | 11/8/2015   |        |                   |                |              |      |                 |  |  |
| X.X ±0.03<br>X.XX ±0.01<br>X.XXX ±0.005                          | CHEC                                                                           | CKED                        | jodonnell                         | 11/8/2015   | 0      | Outside Cam Shaft |                |              |      | <i>Assembly</i> |  |  |
| ±0.5° 125/                                                       | WHICH I                                                                        | S COM                       | IG CONTAINS INI<br>NFIDENTIAL AND | PROPRIETARY | SIZE   | PART NO           | SSS-11         | <u>ດດ</u> ດ  | 0    | REV             |  |  |
| REMOVE ALL BURRS AND<br>SHARP EDGES 0.005 R OR                   | TO ENGR2340, AND MAY NOT BE COPIED,<br>DIVULGED OR USED IN PART OR AS A WHOLE, |                             |                                   |             | В      |                   | 333-11         | 00-0         | U    | G               |  |  |
| CHAMFER MAX                                                      | WITHOUT EXPRESSED WRITTEN CONSENT.                                             |                             |                                   | SCALE       | 1:16   | DO NOT SCAL       | E PRINT        | SHEET 1      | OF 1 |                 |  |  |
|                                                                  |                                                                                |                             |                                   |             |        |                   |                |              |      |                 |  |  |