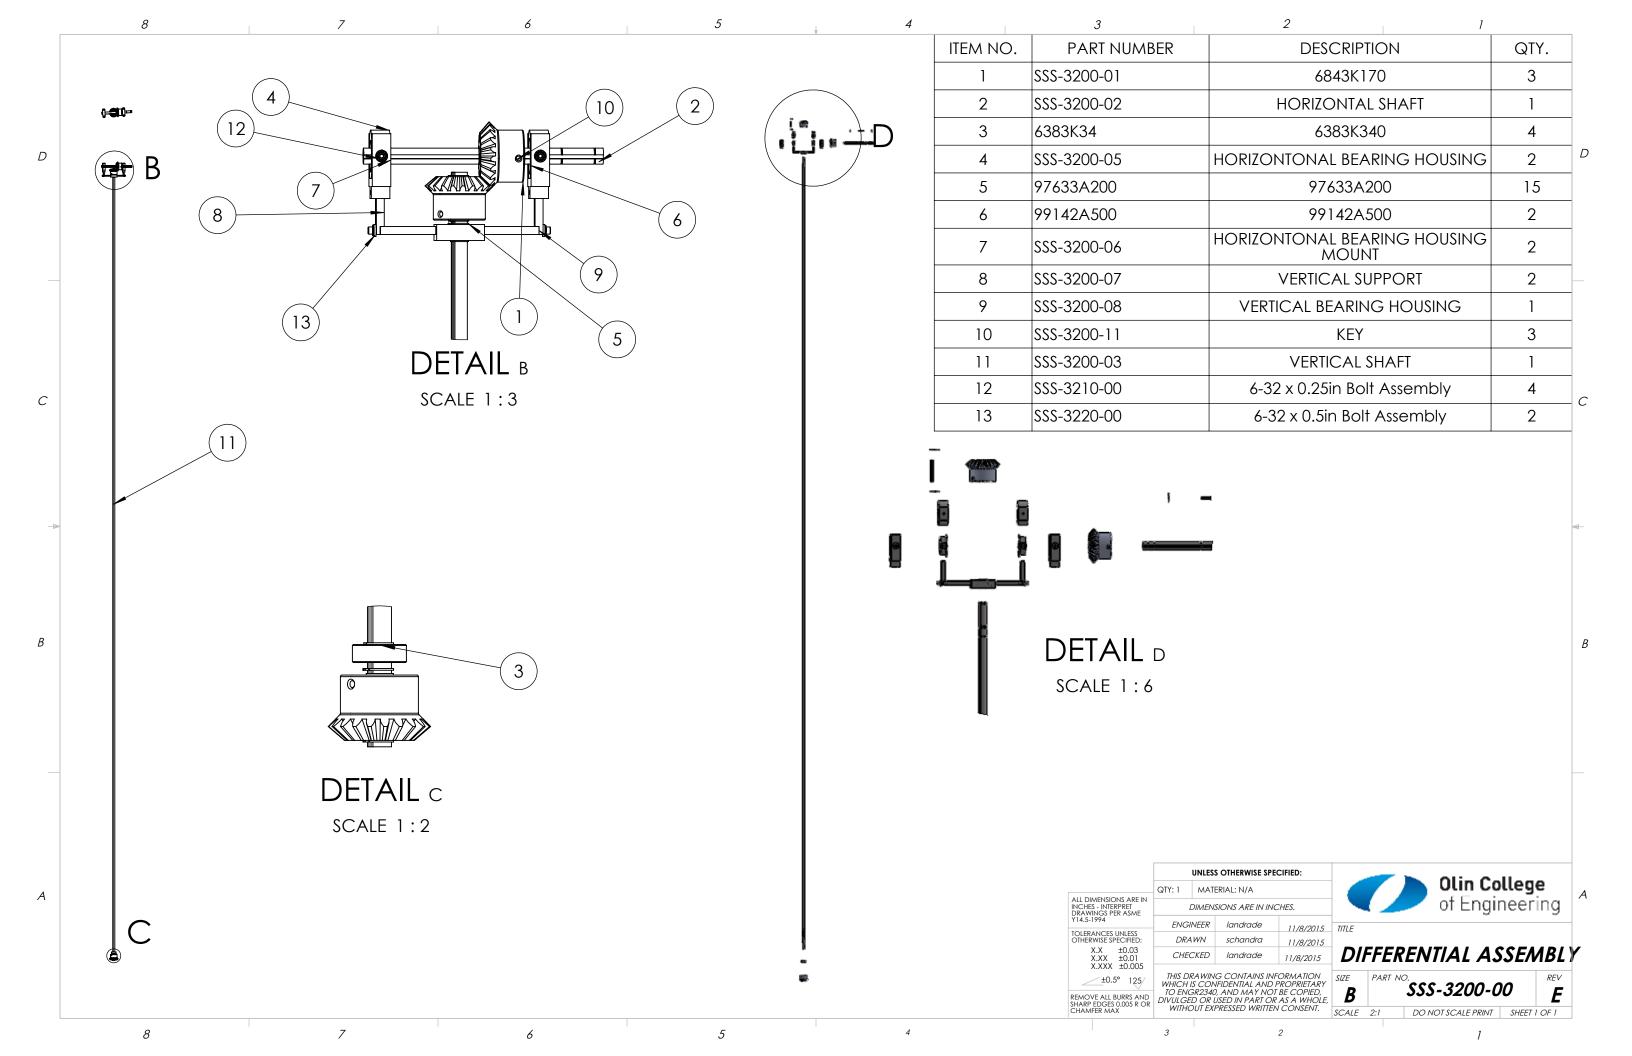

## **TEAM TRANSMISSION PROJECT**

ENGR 3330 FALL 2015

STORMY SEA SKIPPER

LINDSEY ANDRADE, KIKI CHANDRA, JULIA O'DONNELL, ABI RODRIGUES, TONI SAYLOR

| 70.40 |
|-------|

|                                                                  |                                                                                | UNLESS OTHERWISE SPECIFIED: |                                   |             |        |                   | A1:            | Olin College |      |                 |  |  |
|------------------------------------------------------------------|--------------------------------------------------------------------------------|-----------------------------|-----------------------------------|-------------|--------|-------------------|----------------|--------------|------|-----------------|--|--|
|                                                                  | QTY: 2                                                                         | MAT                         | ERIAL: N/A                        |             |        |                   |                |              |      |                 |  |  |
| ALL DIMENSIONS ARE IN<br>INCHES - INTERPRET<br>DRAWINGS PER ASME |                                                                                | IMENSIONS ARE IN INCHES.    |                                   |             |        |                   | of Engineering |              |      |                 |  |  |
| Y14.5-1994                                                       | ENGI                                                                           | NEER                        | tsaylor                           | 11/8/2015   | TITI F |                   |                |              |      |                 |  |  |
| TOLERANCES UNLESS<br>OTHERWISE SPECIFIED:                        | DRAWN                                                                          |                             | tsaylor                           | 11/8/2015   |        |                   |                |              |      |                 |  |  |
| X.X ±0.03<br>X.XX ±0.01<br>X.XXX ±0.005                          | CHEC                                                                           | CKED                        | jodonnell                         | 11/8/2015   | 0      | Outside Cam Shaft |                |              |      | <i>Assembly</i> |  |  |
| ±0.5° 125/                                                       | WHICH I                                                                        | S COM                       | IG CONTAINS INI<br>NFIDENTIAL AND | PROPRIETARY | SIZE   | PART NO           | SSS-11         | <u>ດດ</u> ດ  | 0    | REV             |  |  |
| REMOVE ALL BURRS AND<br>SHARP EDGES 0.005 R OR                   | TO ENGR2340, AND MAY NOT BE COPIED,<br>DIVULGED OR USED IN PART OR AS A WHOLE, |                             |                                   |             | В      |                   | 333-11         | 00-0         | U    | G               |  |  |
| CHAMFER MAX                                                      | WITHOUT EXPRESSED WRITTEN CONSENT.                                             |                             |                                   | SCALE       | 1:16   | DO NOT SCAL       | E PRINT        | SHEET 1      | OF 1 |                 |  |  |
|                                                                  |                                                                                |                             |                                   |             |        |                   |                |              |      |                 |  |  |