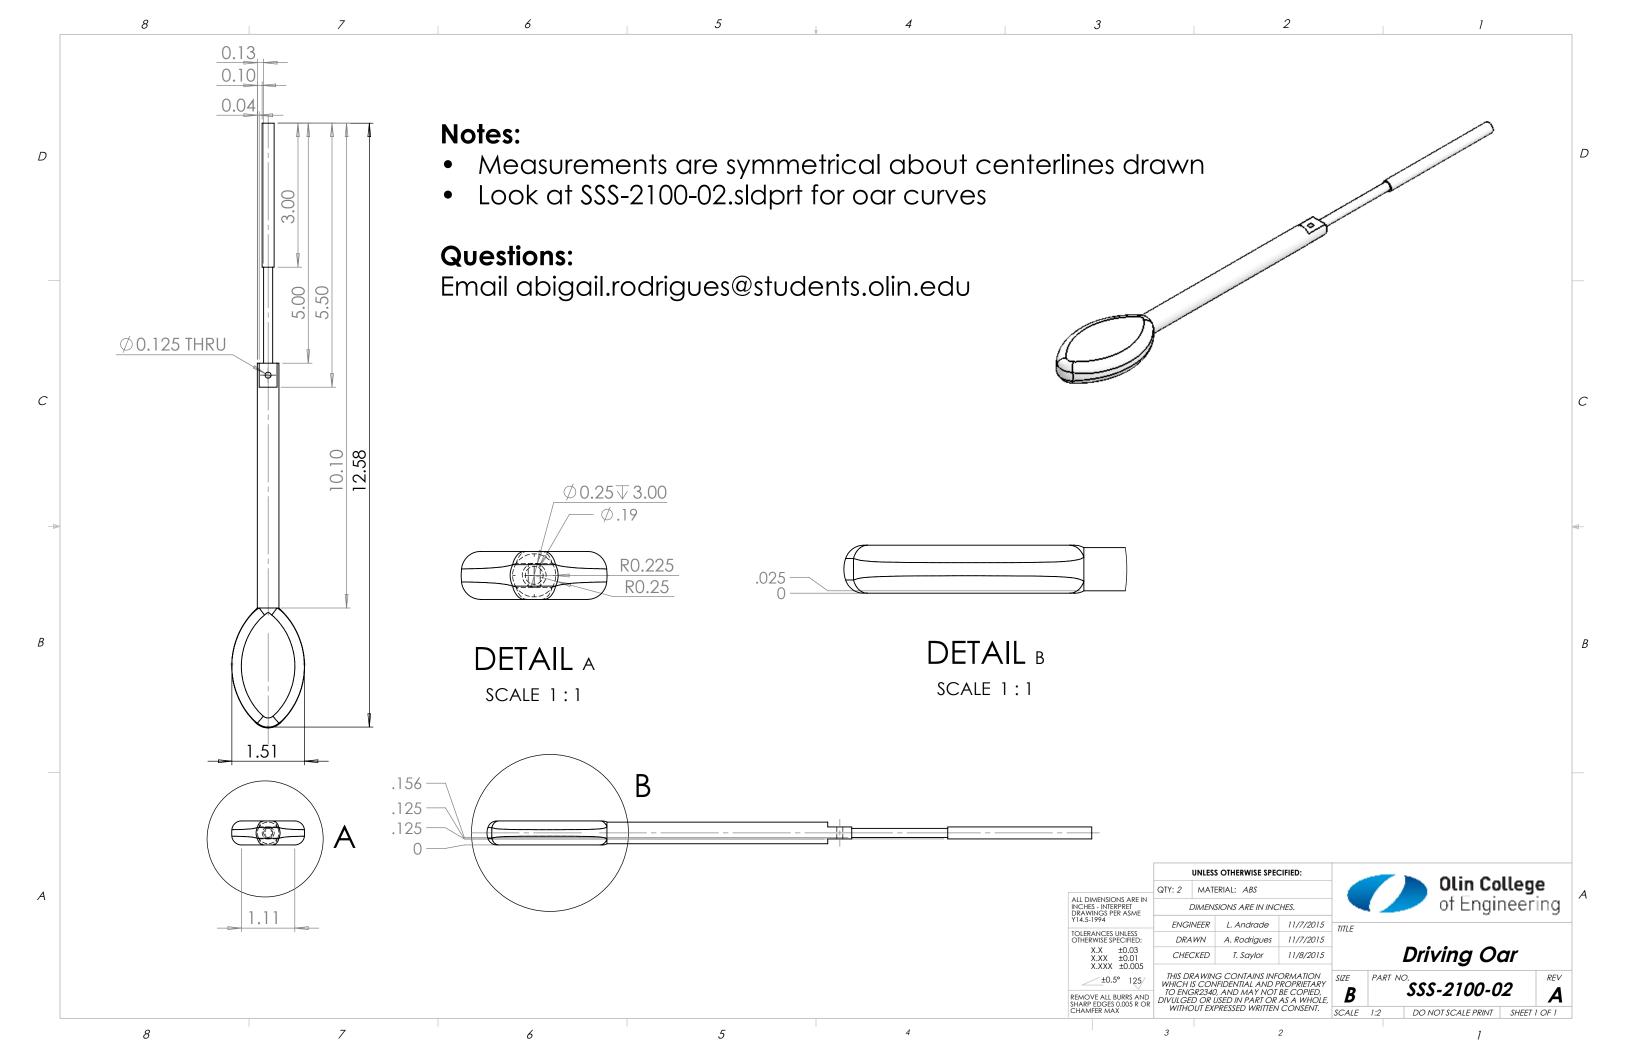

## **TEAM TRANSMISSION PROJECT**

ENGR 3330 FALL 2015

STORMY SEA SKIPPER

LINDSEY ANDRADE, KIKI CHANDRA, JULIA O'DONNELL, ABI RODRIGUES, TONI SAYLOR

| 70.40 |
|-------|

|                                                                  |                                                                                | UNLESS OTHERWISE SPECIFIED: |                                   |             |        |                   | A1:            | Olin College |      |                 |  |  |
|------------------------------------------------------------------|--------------------------------------------------------------------------------|-----------------------------|-----------------------------------|-------------|--------|-------------------|----------------|--------------|------|-----------------|--|--|
|                                                                  | QTY: 2                                                                         | MAT                         | ERIAL: N/A                        |             |        |                   |                |              |      |                 |  |  |
| ALL DIMENSIONS ARE IN<br>INCHES - INTERPRET<br>DRAWINGS PER ASME |                                                                                | IMENSIONS ARE IN INCHES.    |                                   |             |        |                   | of Engineering |              |      |                 |  |  |
| Y14.5-1994                                                       | ENGI                                                                           | NEER                        | tsaylor                           | 11/8/2015   | TITI F |                   |                |              |      |                 |  |  |
| TOLERANCES UNLESS<br>OTHERWISE SPECIFIED:                        | DRAWN                                                                          |                             | tsaylor                           | 11/8/2015   |        |                   |                |              |      |                 |  |  |
| X.X ±0.03<br>X.XX ±0.01<br>X.XXX ±0.005                          | CHEC                                                                           | CKED                        | jodonnell                         | 11/8/2015   | 0      | Outside Cam Shaft |                |              |      | <i>Assembly</i> |  |  |
| ±0.5° 125/                                                       | WHICH I                                                                        | S COM                       | IG CONTAINS INI<br>NFIDENTIAL AND | PROPRIETARY | SIZE   | PART NO           | SSS-11         | <u>ດດ</u> ດ  | 0    | REV             |  |  |
| REMOVE ALL BURRS AND<br>SHARP EDGES 0.005 R OR                   | TO ENGR2340, AND MAY NOT BE COPIED,<br>DIVULGED OR USED IN PART OR AS A WHOLE, |                             |                                   |             | В      |                   | 333-11         | 00-0         | U    | G               |  |  |
| CHAMFER MAX                                                      | WITHOUT EXPRESSED WRITTEN CONSENT.                                             |                             |                                   | SCALE       | 1:16   | DO NOT SCAL       | E PRINT        | SHEET 1      | OF 1 |                 |  |  |
|                                                                  |                                                                                |                             |                                   |             |        |                   |                |              |      |                 |  |  |