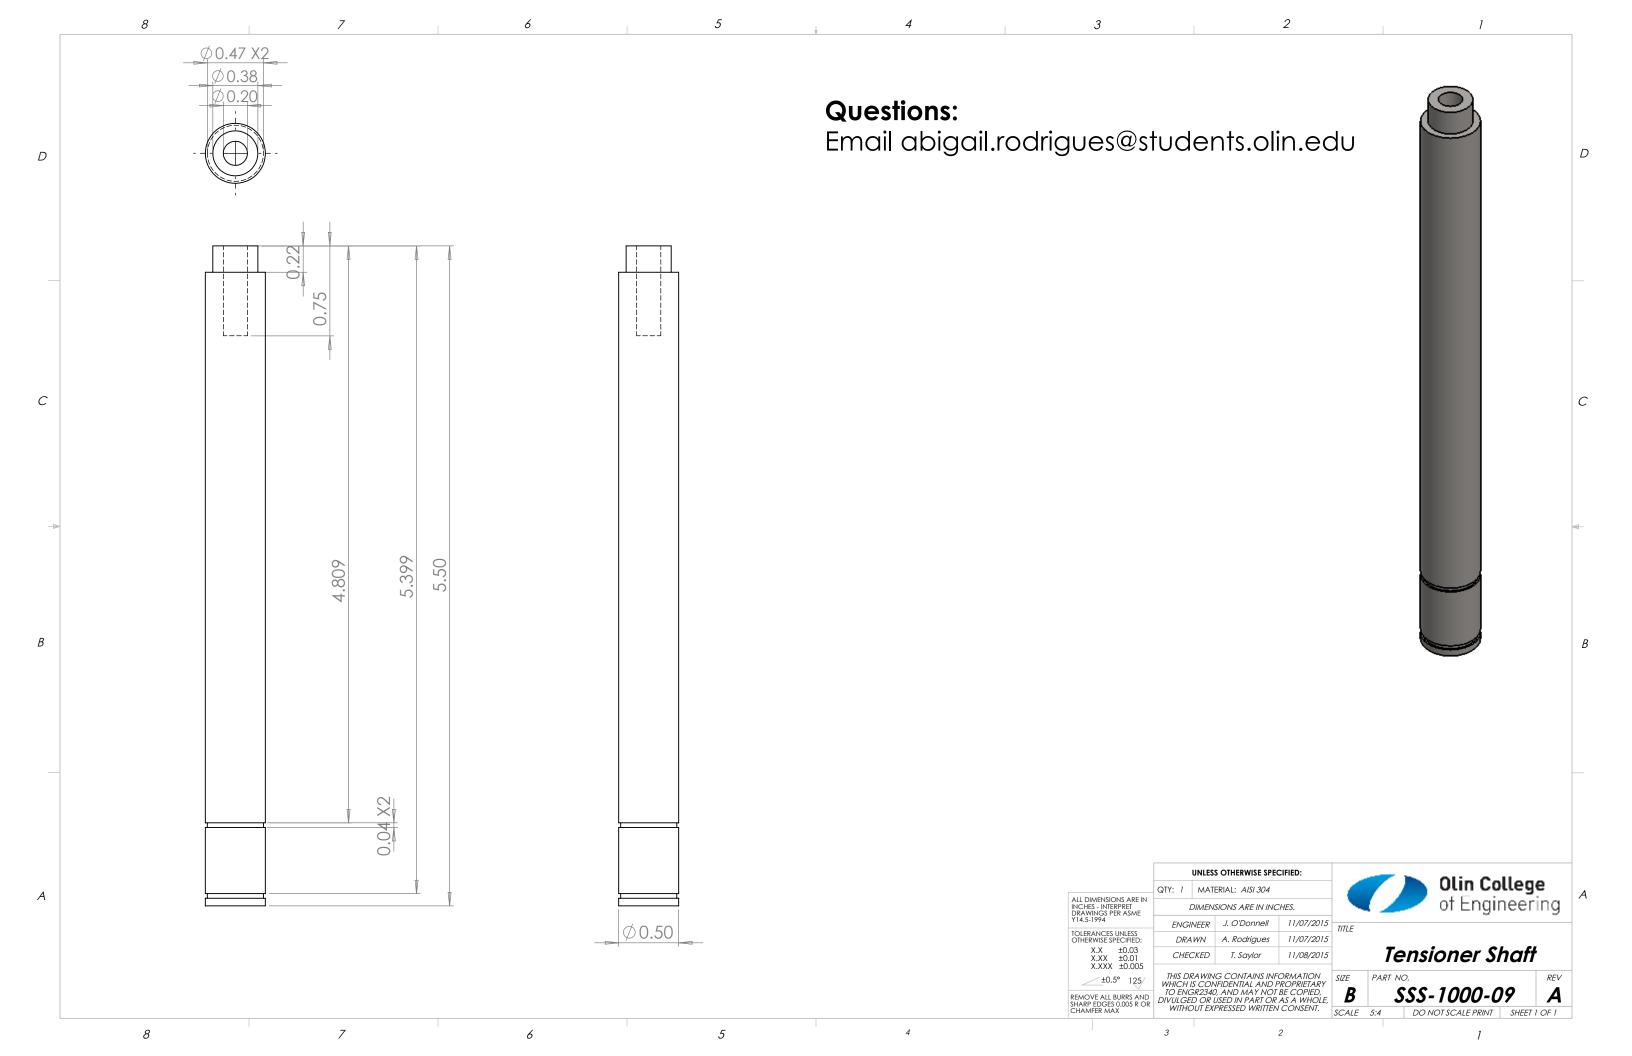

|                   | 333-11         | 00-0         | U    | G               |  |  |
| CHAMFER MAX                                                      | WITHOUT EXPRESSED WRITTEN CONSENT.                                             |                             |                                   | SCALE       | 1:16   | DO NOT SCAL       | E PRINT        | SHEET 1      | OF 1 |                 |  |  |
|                                                                  |                                                                                |                             |                                   |             |        |                   |                |              |      |                 |  |  |