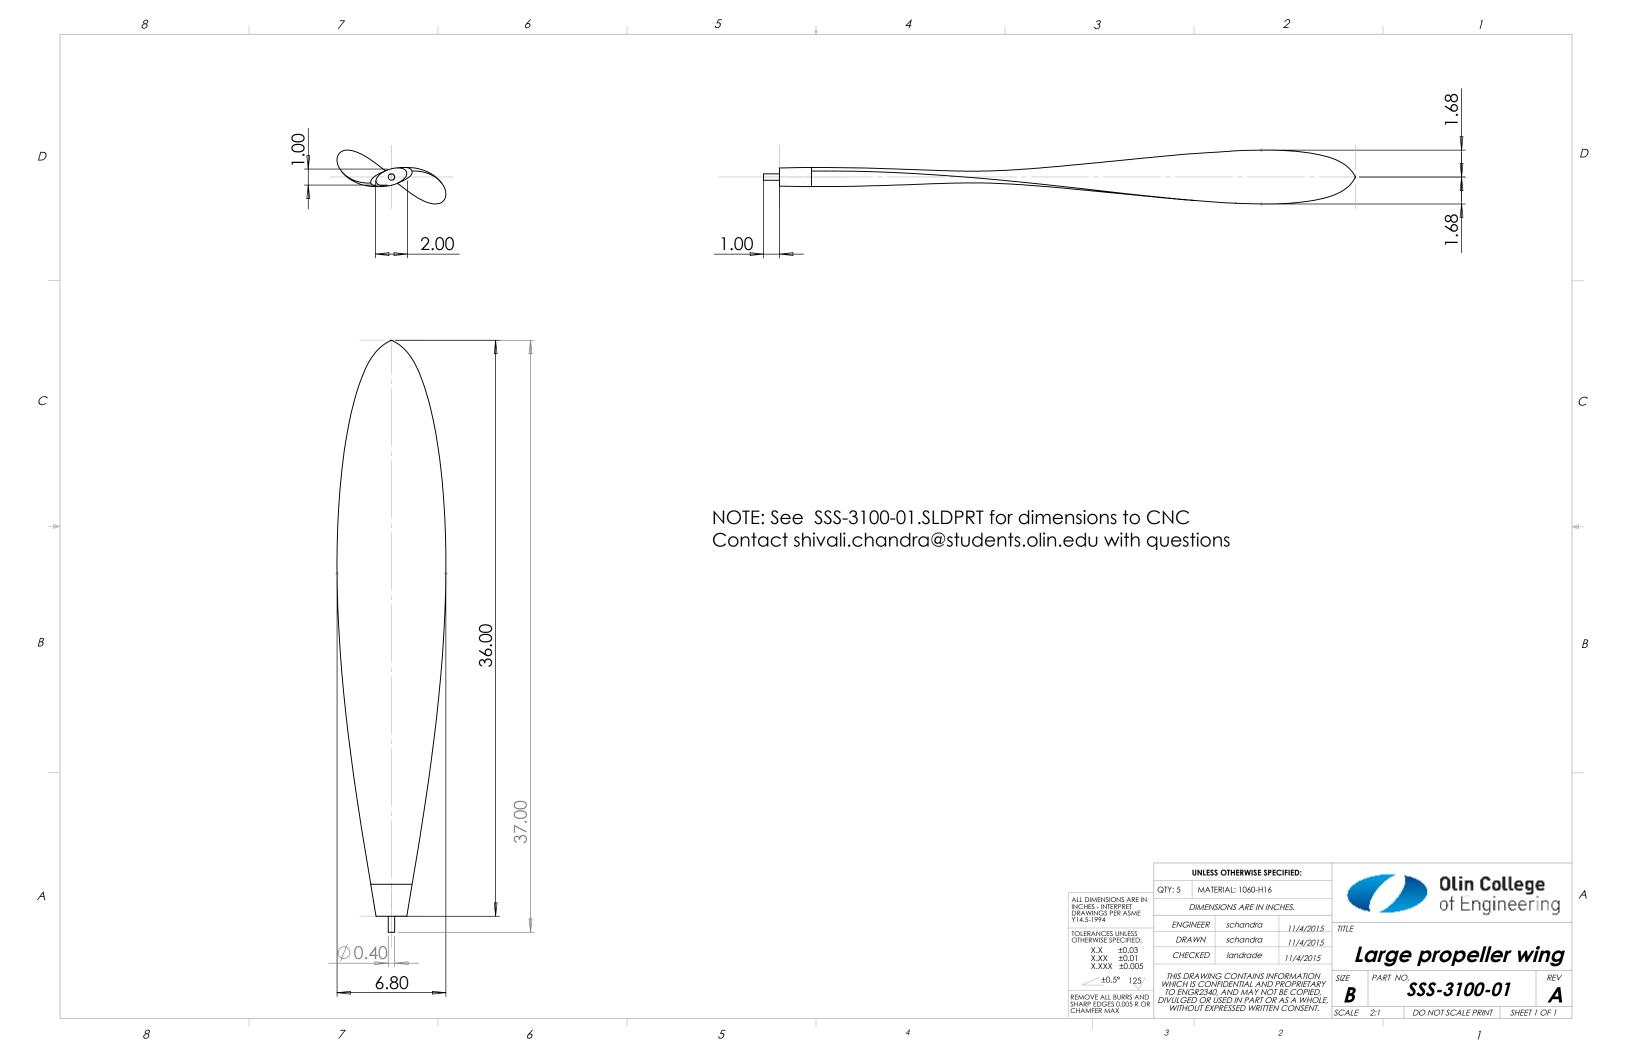

## **TEAM TRANSMISSION PROJECT**

ENGR 3330 FALL 2015

STORMY SEA SKIPPER

LINDSEY ANDRADE, KIKI CHANDRA, JULIA O'DONNELL, ABI RODRIGUES, TONI SAYLOR

| 70.40 |
|-------|

|                                                                  |                                                                                | UNLESS OTHERWISE SPECIFIED: |                                   |             |        |                   | A1:            | Olin College |      |                 |  |  |
|------------------------------------------------------------------|--------------------------------------------------------------------------------|-----------------------------|-----------------------------------|-------------|--------|-------------------|----------------|--------------|------|-----------------|--|--|
|                                                                  | QTY: 2                                                                         | MAT                         | ERIAL: N/A                        |             |        |                   |                |              |      |                 |  |  |
| ALL DIMENSIONS ARE IN<br>INCHES - INTERPRET<br>DRAWINGS PER ASME |                                                                                | IMENSIONS ARE IN INCHES.    |                                   |             |        |                   | of Engineering |              |      |                 |  |  |
| Y14.5-1994                                                       | ENGI                                                                           | NEER                        | tsaylor                           | 11/8/2015   | TITI F |                   |                |              |      |                 |  |  |
| TOLERANCES UNLESS<br>OTHERWISE SPECIFIED:                        | DRAWN                                                                          |                             | tsaylor                           | 11/8/2015   |        |                   |                |              |      |                 |  |  |
| X.X ±0.03<br>X.XX ±0.01<br>X.XXX ±0.005                          | CHEC                                                                           | CKED                        | jodonnell                         | 11/8/2015   | 0      | Outside Cam Shaft |                |              |      | <i>Assembly</i> |  |  |
| ±0.5° 125/                                                       | WHICH I                                                                        | S COM                       | IG CONTAINS INI<br>NFIDENTIAL AND | PROPRIETARY | SIZE   | PART NO           | SSS-11         | <u>ດດ</u> ດ  | 0    | REV             |  |  |
| REMOVE ALL BURRS AND<br>SHARP EDGES 0.005 R OR                   | TO ENGR2340, AND MAY NOT BE COPIED,<br>DIVULGED OR USED IN PART OR AS A WHOLE, |                             |                                   |             | В      |                   | 333-11         | 00-0         | U    | G               |  |  |
| CHAMFER MAX                                                      | WITHOUT EXPRESSED WRITTEN CONSENT.                                             |                             |                                   | SCALE       | 1:16   | DO NOT SCAL       | E PRINT        | SHEET 1      | OF 1 |                 |  |  |
|                                                                  |                                                                                |                             |                                   |             |        |                   |                |              |      |                 |  |  |