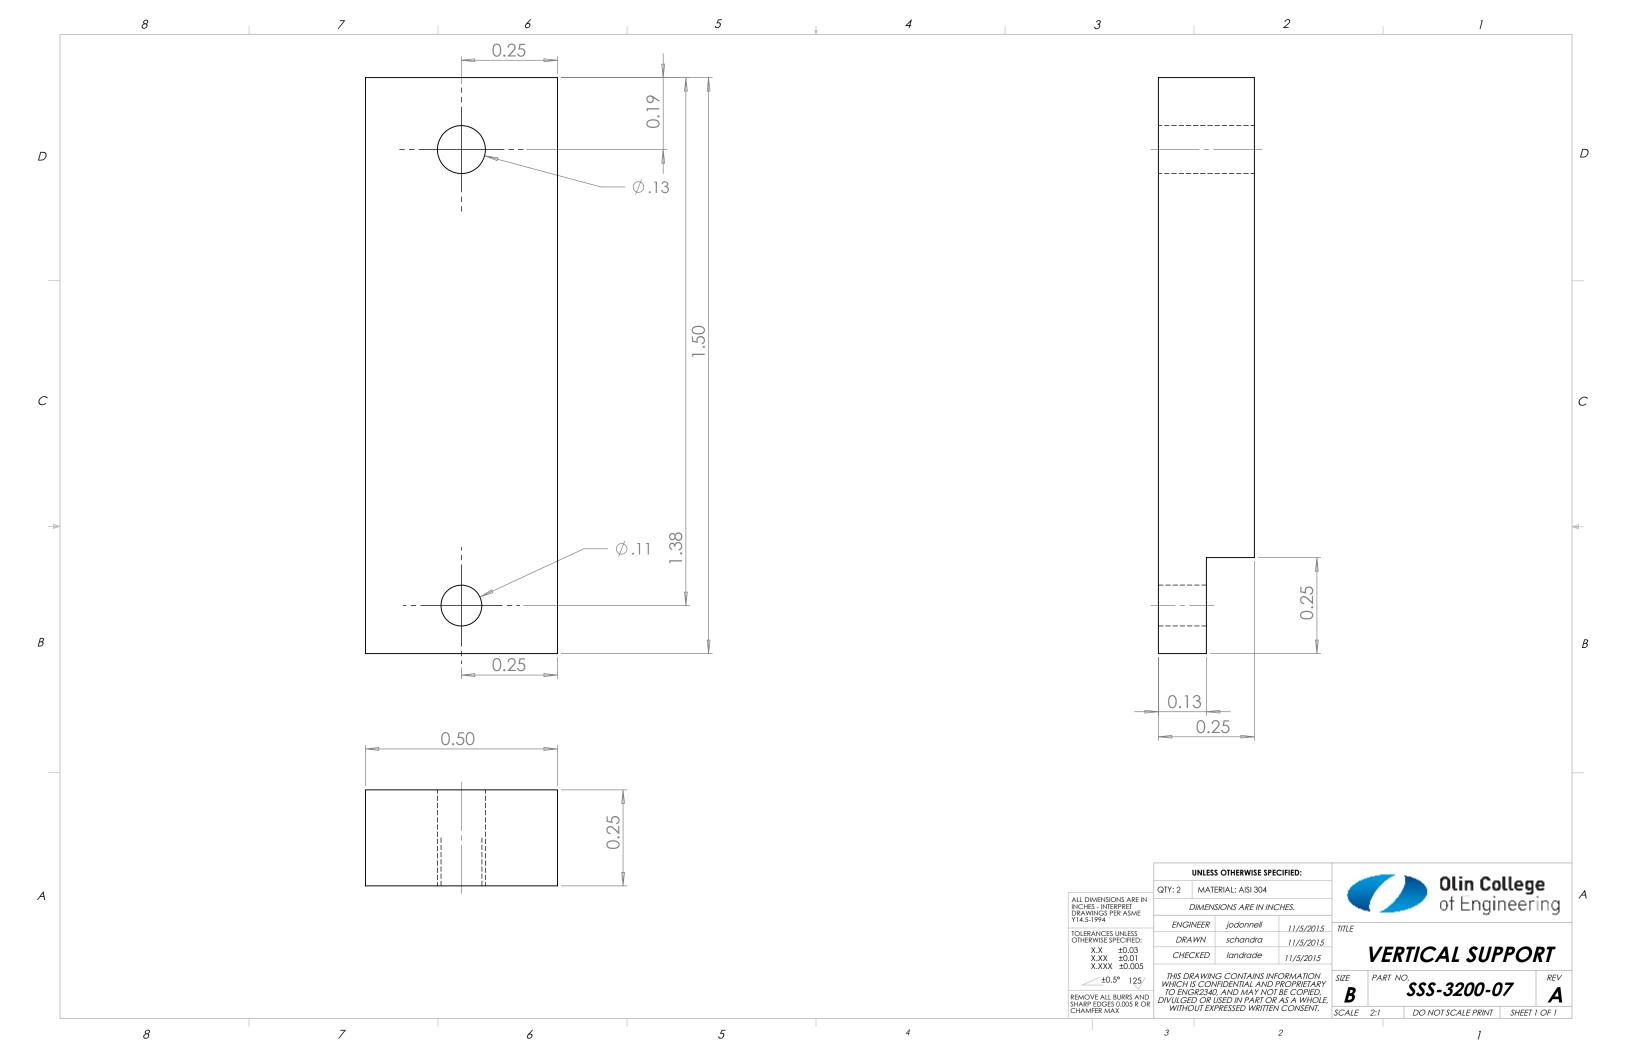

## **TEAM TRANSMISSION PROJECT**

ENGR 3330 FALL 2015

STORMY SEA SKIPPER

LINDSEY ANDRADE, KIKI CHANDRA, JULIA O'DONNELL, ABI RODRIGUES, TONI SAYLOR

| 70.40 |
|-------|

|                                                                  |                                                                                | UNLESS OTHERWISE SPECIFIED: |                                   |             |        |                   | A1:            | Olin College |      |                 |  |  |
|------------------------------------------------------------------|--------------------------------------------------------------------------------|-----------------------------|-----------------------------------|-------------|--------|-------------------|----------------|--------------|------|-----------------|--|--|
|                                                                  | QTY: 2                                                                         | MAT                         | ERIAL: N/A                        |             |        |                   |                |              |      |                 |  |  |
| ALL DIMENSIONS ARE IN<br>INCHES - INTERPRET<br>DRAWINGS PER ASME |                                                                                | IMENSIONS ARE IN INCHES.    |                                   |             |        |                   | of Engineering |              |      |                 |  |  |
| Y14.5-1994                                                       | ENGI                                                                           | NEER                        | tsaylor                           | 11/8/2015   | TITI F |                   |                |              |      |                 |  |  |
| TOLERANCES UNLESS<br>OTHERWISE SPECIFIED:                        | DRAWN                                                                          |                             | tsaylor                           | 11/8/2015   |        |                   |                |              |      |                 |  |  |
| X.X ±0.03<br>X.XX ±0.01<br>X.XXX ±0.005                          | CHEC                                                                           | CKED                        | jodonnell                         | 11/8/2015   | 0      | Outside Cam Shaft |                |              |      | <i>Assembly</i> |  |  |
| ±0.5° 125/                                                       | WHICH I                                                                        | S COM                       | IG CONTAINS INI<br>NFIDENTIAL AND | PROPRIETARY | SIZE   | PART NO           | SSS-11         | <u>ດດ</u> ດ  | 0    | REV             |  |  |
| REMOVE ALL BURRS AND<br>SHARP EDGES 0.005 R OR                   | TO ENGR2340, AND MAY NOT BE COPIED,<br>DIVULGED OR USED IN PART OR AS A WHOLE, |                             |                                   |             | В      |                   | 333-11         | 00-0         | U    | G               |  |  |
| CHAMFER MAX                                                      | WITHOUT EXPRESSED WRITTEN CONSENT.                                             |                             |                                   | SCALE       | 1:16   | DO NOT SCAL       | E PRINT        | SHEET 1      | OF 1 |                 |  |  |
|                                                                  |                                                                                |                             |                                   |             |        |                   |                |              |      |                 |  |  |