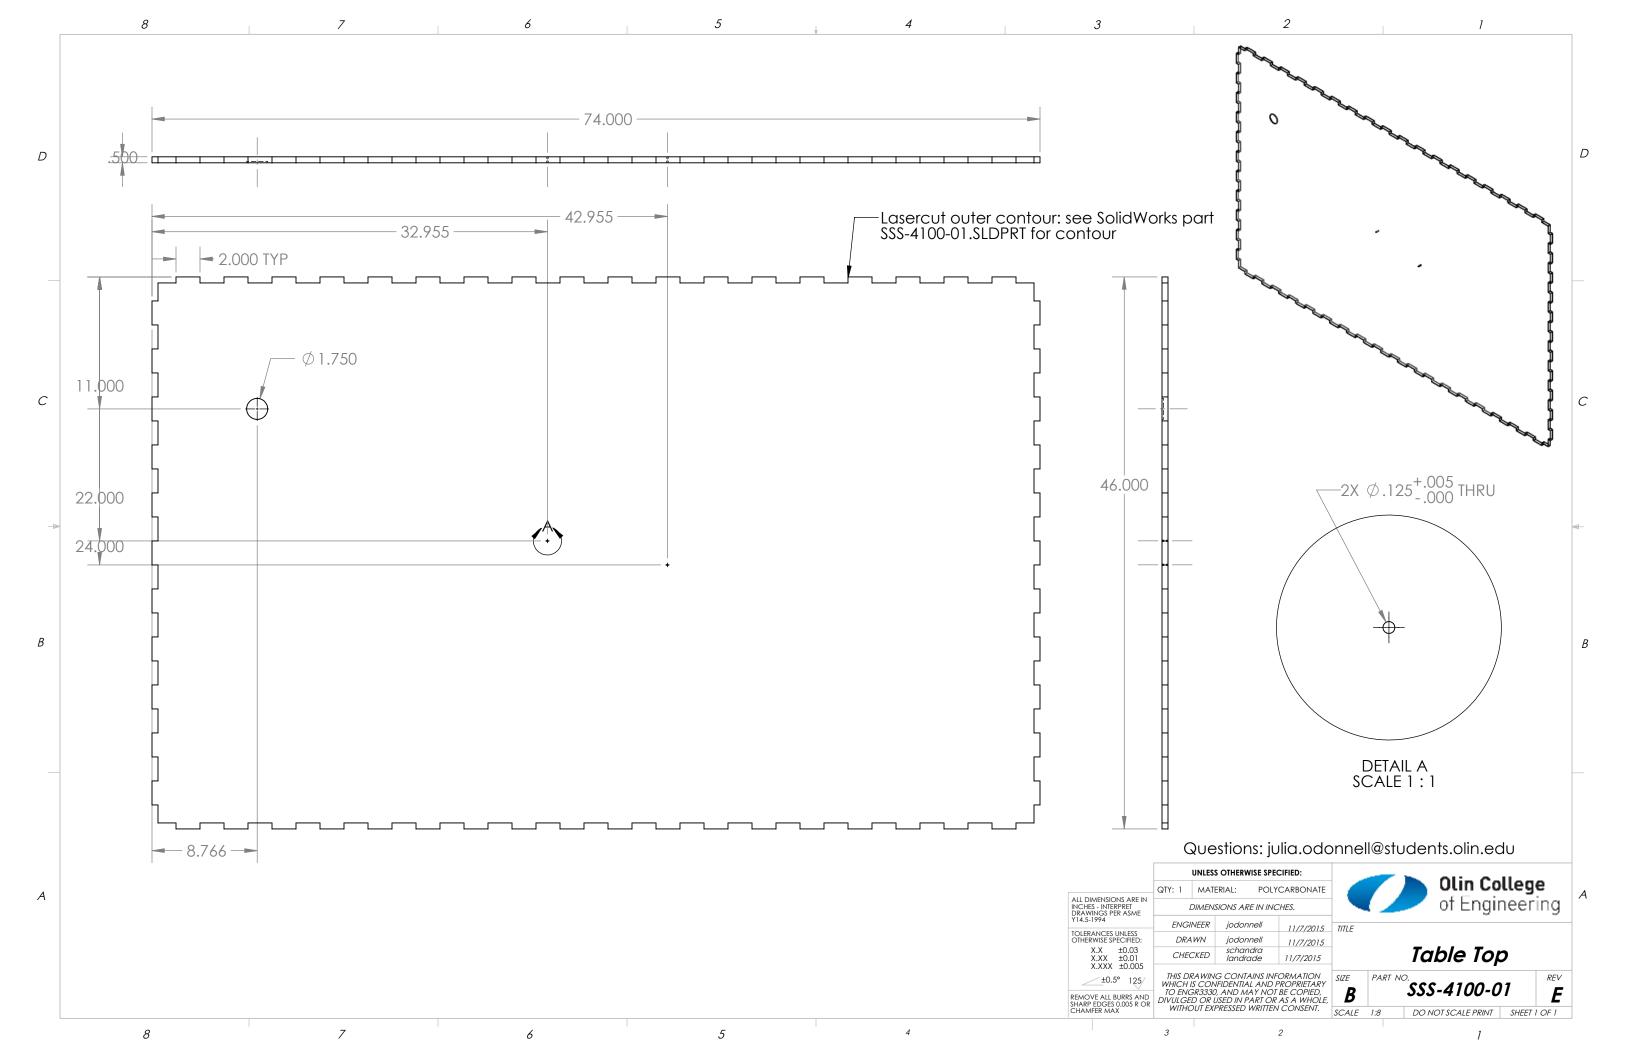

## **TEAM TRANSMISSION PROJECT**

ENGR 3330 FALL 2015

STORMY SEA SKIPPER

LINDSEY ANDRADE, KIKI CHANDRA, JULIA O'DONNELL, ABI RODRIGUES, TONI SAYLOR

| 70.40 |
|-------|

|                                                                  |                                                                                | UNLESS OTHERWISE SPECIFIED: |                                   |             |        |                   | A1:            | Olin College |      |                 |  |  |
|------------------------------------------------------------------|--------------------------------------------------------------------------------|-----------------------------|-----------------------------------|-------------|--------|-------------------|----------------|--------------|------|-----------------|--|--|
|                                                                  | QTY: 2                                                                         | MAT                         | ERIAL: N/A                        |             |        |                   |                |              |      |                 |  |  |
| ALL DIMENSIONS ARE IN<br>INCHES - INTERPRET<br>DRAWINGS PER ASME |                                                                                | IMENSIONS ARE IN INCHES.    |                                   |             |        |                   | of Engineering |              |      |                 |  |  |
| Y14.5-1994                                                       | ENGI                                                                           | NEER                        | tsaylor                           | 11/8/2015   | TITI F |                   |                |              |      |                 |  |  |
| TOLERANCES UNLESS<br>OTHERWISE SPECIFIED:                        | DRAWN                                                                          |                             | tsaylor                           | 11/8/2015   |        |                   |                |              |      |                 |  |  |
| X.X ±0.03<br>X.XX ±0.01<br>X.XXX ±0.005                          | CHEC                                                                           | CKED                        | jodonnell                         | 11/8/2015   | 0      | Outside Cam Shaft |                |              |      | <i>Assembly</i> |  |  |
| ±0.5° 125/                                                       | WHICH I                                                                        | S COM                       | IG CONTAINS INI<br>NFIDENTIAL AND | PROPRIETARY | SIZE   | PART NO           | SSS-11         | <u>ດດ</u> ດ  | 0    | REV             |  |  |
| REMOVE ALL BURRS AND<br>SHARP EDGES 0.005 R OR                   | TO ENGR2340, AND MAY NOT BE COPIED,<br>DIVULGED OR USED IN PART OR AS A WHOLE, |                             |                                   |             | В      |                   | 333-11         | 00-0         | U    | G               |  |  |
| CHAMFER MAX                                                      | WITHOUT EXPRESSED WRITTEN CONSENT.                                             |                             |                                   | SCALE       | 1:16   | DO NOT SCAL       | E PRINT        | SHEET 1      | OF 1 |                 |  |  |
|                                                                  |                                                                                |                             |                                   |             |        |                   |                |              |      |                 |  |  |